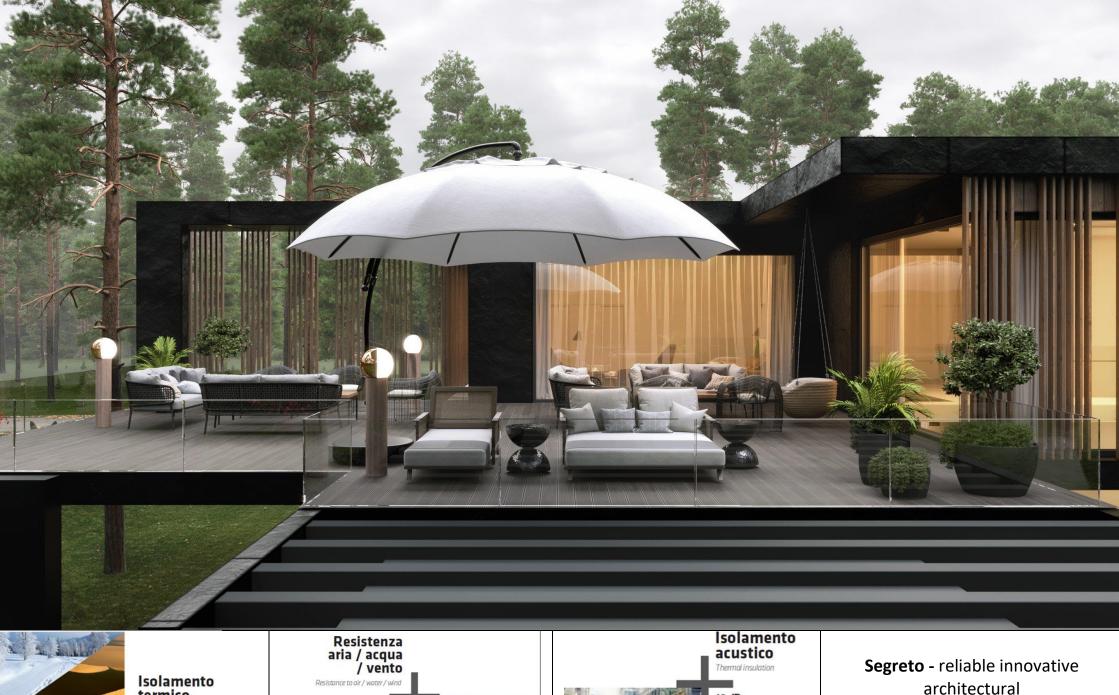

## **SEGRETO**

termico

Thermal insulation

1,2-0,4 W/m²K (a seconda della tipologia

(depending on the type

TENUTA ALL'ACQUA > Classe 8A PERMEABILITÀ ALL'ARIA > Classe 4 RESITENZA AL VENTO > C5 RESISTENZA ALLA CORROSIONE > Classe 4

WATERTIGHTNESS > CLASS 8A AIR PERMEABILITY > CLASS 4 RESISTANCE TO WIND > C5 RESISTANCE TO CORROSION > CLASS 4

46 dB (solo con soglia fissa) (fixed threshold) 55 dB

architectural window systems for various interior and complex design projects