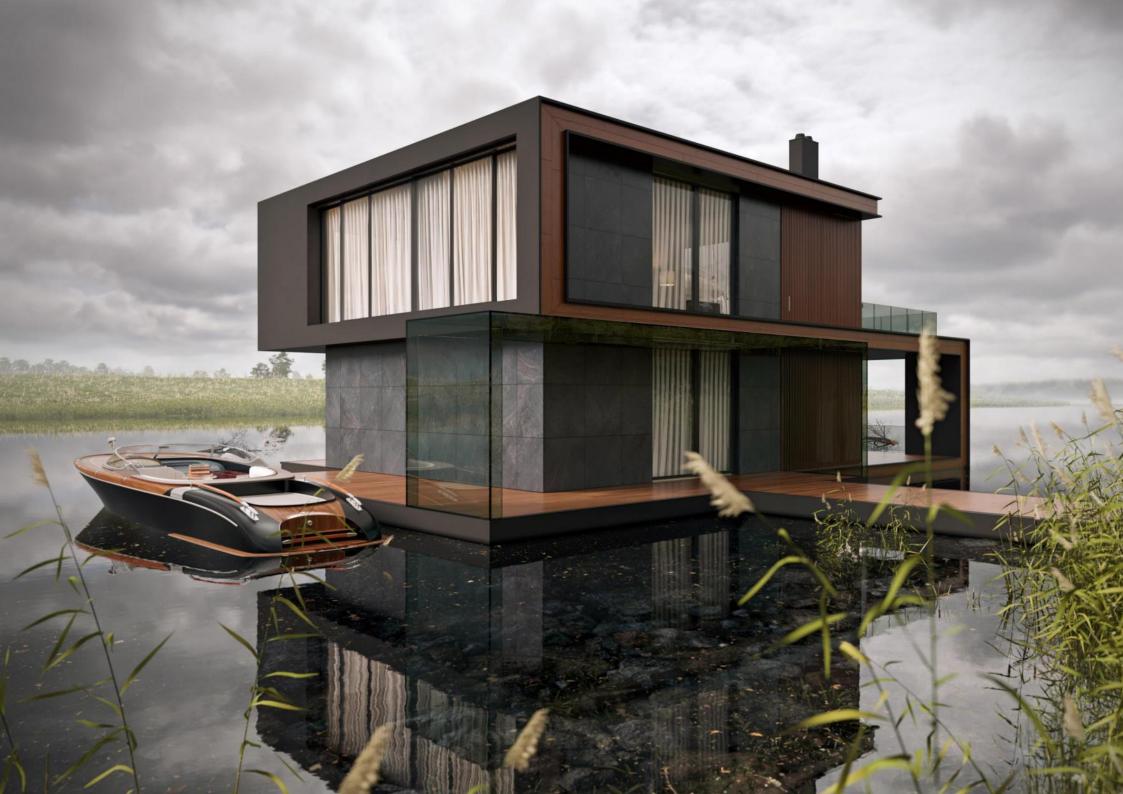

Segreto – 110 % energy efficiency, space, comfort, design frome one hand

When in the open position, the door does not take up space inside the room, whilst enabling a very good contact with the environment which further increases the comfort of use. gives you great possibilities in applications of lift & slide doors, and is the optimized solutions in terms of construction and dimensions of its profiles and frames. With its high thermal and sound insulation, combined with excellent water, air tightness, and security glass meets all the requirements for energy conservation and environmental protection. slender and robust, 3-chambered profiles, with insulating chamber equipped with wide thermal breaks in the central part solution that is both aesthetic and economical, relatively low heat transfer coefficient for frames (Uf) assured by wide thermal breaks, polyethylene inserts and chambered profiles mounted in thermal insulation strips, high water and air tightness assured by speciallyshaped gaskets and hardware that allow the leaf to embed on the frame in the final stage of closing the lea 3x chamber double-glazed window with krypton gas is made of laminated energy-saving protective glass provides protection from breaking and cold.