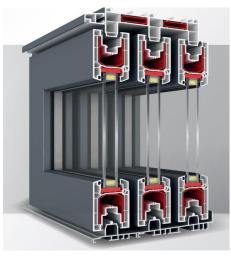

Segreto – 110 % energy efficiency, space, comfort, design frome one hand

When in the open position, the door does not take up space inside the room, whilst enabling a very good contact with the environment which further increases the comfort of use. gives you great possibilities in applications of lift & slide doors, and is the optimized solutions in terms of construction and dimensions of its profiles and frames. With its high thermal and sound insulation, combined with excellent water, air tightness, and security glass meets all the requirements for energy conservation and environmental protection. slender and robust, 3-chambered profiles, with insulating chamber equipped with wide thermal breaks in the central part solution that is both aesthetic and economical, relatively low heat transfer coefficient for frames (Uf) assured by wide thermal breaks, polyethylene inserts and chambered profiles mounted in thermal insulation strips, high water and air tightness assured by speciallyshaped gaskets and hardware that allow the leaf to embed on the frame in the final stage of closing the lea 3x chamber double-glazed window with krypton gas is made of laminated energy-saving protective glass provides protection from breaking and cold.