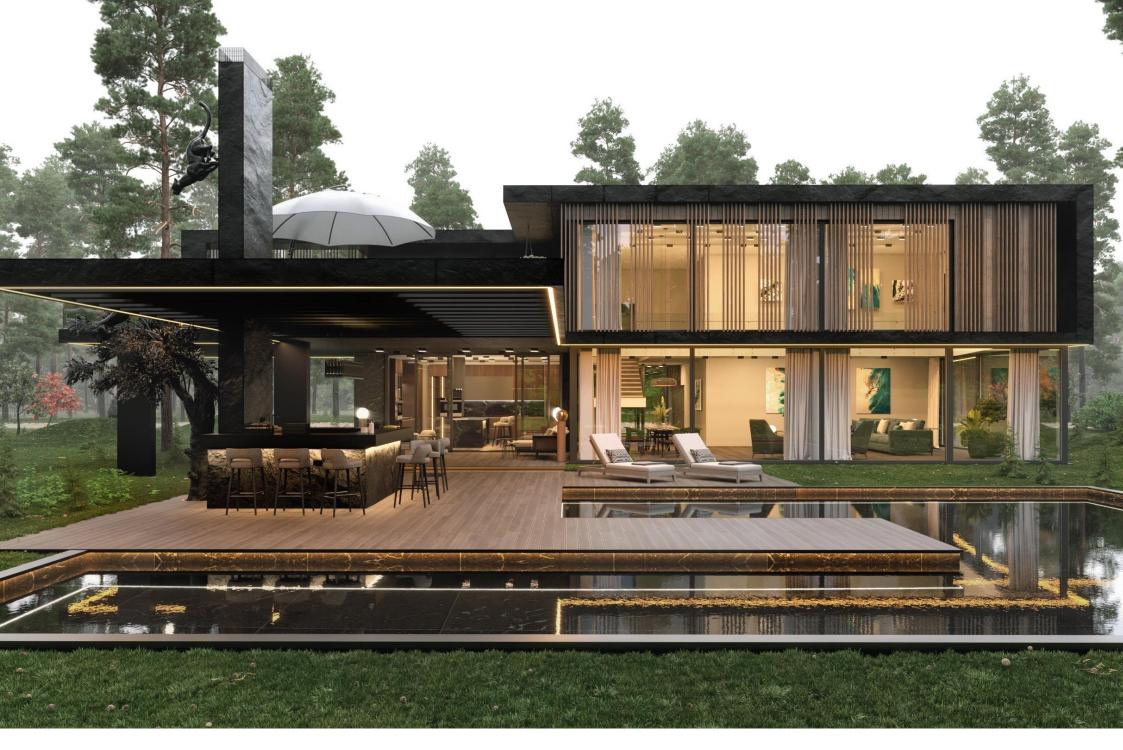

Segreto – 110 % energy efficiency, space, comfort, design frome one hand

When in the open position, the door does not take up space inside the room, whilst enabling a very good contact with the environment which further increases the comfort of use. gives you great possibilities in applications of lift & slide doors, and is the optimized solutions in terms of construction and dimensions of its profiles and frames. With its high thermal and sound insulation, combined with excellent water, air tightness, and security glass meets all the requirements for energy conservation and environmental protection. slender and robust, 3-chambered profiles, with insulating chamber equipped with wide thermal breaks in the central part solution that is both aesthetic and economical, relatively low heat transfer coefficient for frames (Uf) assured by wide thermal breaks, polyethylene inserts and chambered profiles mounted in thermal insulation strips, high water and air tightness assured by speciallyshaped gaskets and hardware that allow the leaf to embed on the frame in the final stage of closing the lea 3x chamber double-glazed window with krypton gas is made of laminated energy-saving protective glass provides protection from breaking and cold.