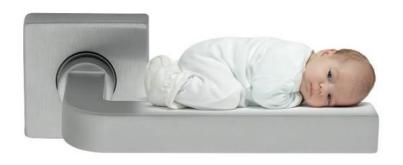

g protective glass provides protection from breaking and cold.











### WONDER

#### DESIGN BY SERGIO BARONCHELLI

Wonder è una linea dal design contemporaneo e minimalista in cui geometria ed essenzialità trovano massima espressione in ambienti moderni e alla moda. Il particolare effetto triangolare, ideato da Sergio Baronchelli, non passa inosservato e dona un tocco deciso dal design unico, originale ed ergonomico.

Wonder is a line with a contemporary and minimalist design. Its geometry and essentiality find maximum expression in modern and fashionable environments. The special triangular effect, created by Sergio Baronchelli, is attractive, charming and gives a definite touch with a unique, original and ergonomic design.





THE FIRST RANGE
OF CERTIFIED
ANTIBACTERIAL
HANDLES





# INDIVIDUAL SOLUTIONS FOR















#### LUXURY MATERIALS FOR INTERIOR DESIGN AND CONSTRUCTION MARKET

Our experts are ready to help you choose! **INDIVIDUAL DESIGN** MILAN, TORONTO, DUBAI, KIEV True satisfaction comes E-mail: from happy customers! studiosegreto.com@gmail.com

**STUDIO SEGRETO** 

www.studiosegreto.com