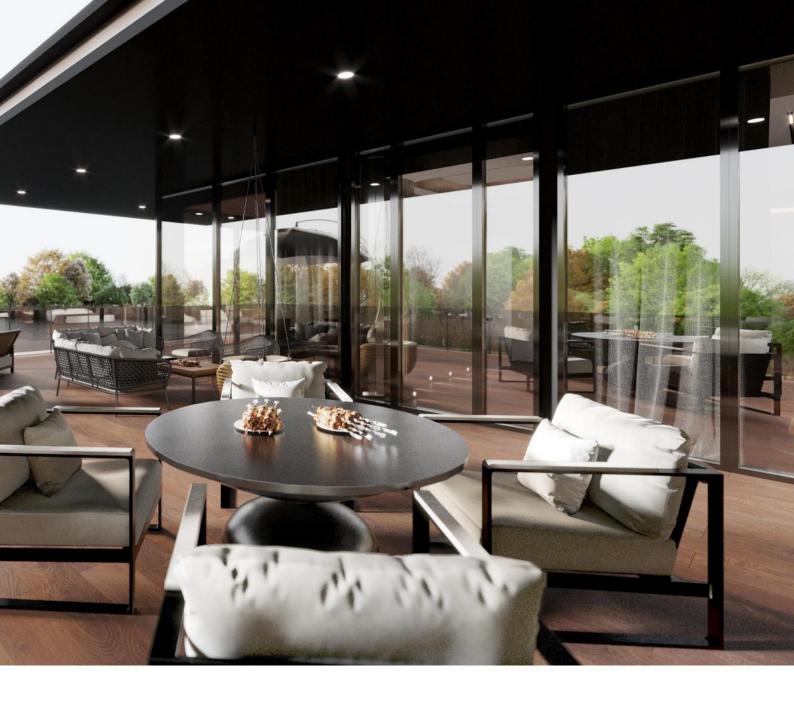

Energy efficiency, space, comfort, design
WINDOWS AND SLIDING DOOR

Segreto – 110 % energy efficiency, space, comfort, design frome one hand

When in the open position, the door does not take up space inside the room, whilst enabling a very good contact with the environment which further increases the comfort of use. gives you great possibilities in applications of lift & slide doors, and is the optimized solutions in terms of construction and dimensions of its profiles and frames. With its high thermal and sound insulation, combined with excellent water, air tightness, and security glass meets all the requirements for energy conservation and environmental protection. slender and robust, 3-chambered profiles, with insulating chamber equipped with wide thermal breaks in the central part solution that is both aesthetic and economical, relatively low heat transfer coefficient for frames (Uf) assured by wide thermal breaks, polyethylene inserts and chambered profiles mounted in thermal insulation strips, high water and air tightness assured by speciallyshaped gaskets and hardware that allow the leaf to embed on the frame in the final stage of closing the lea 3x chamber double-glazed window with krypton gas is made of laminated energy-saving protective glass provides protection from breaking and cold.