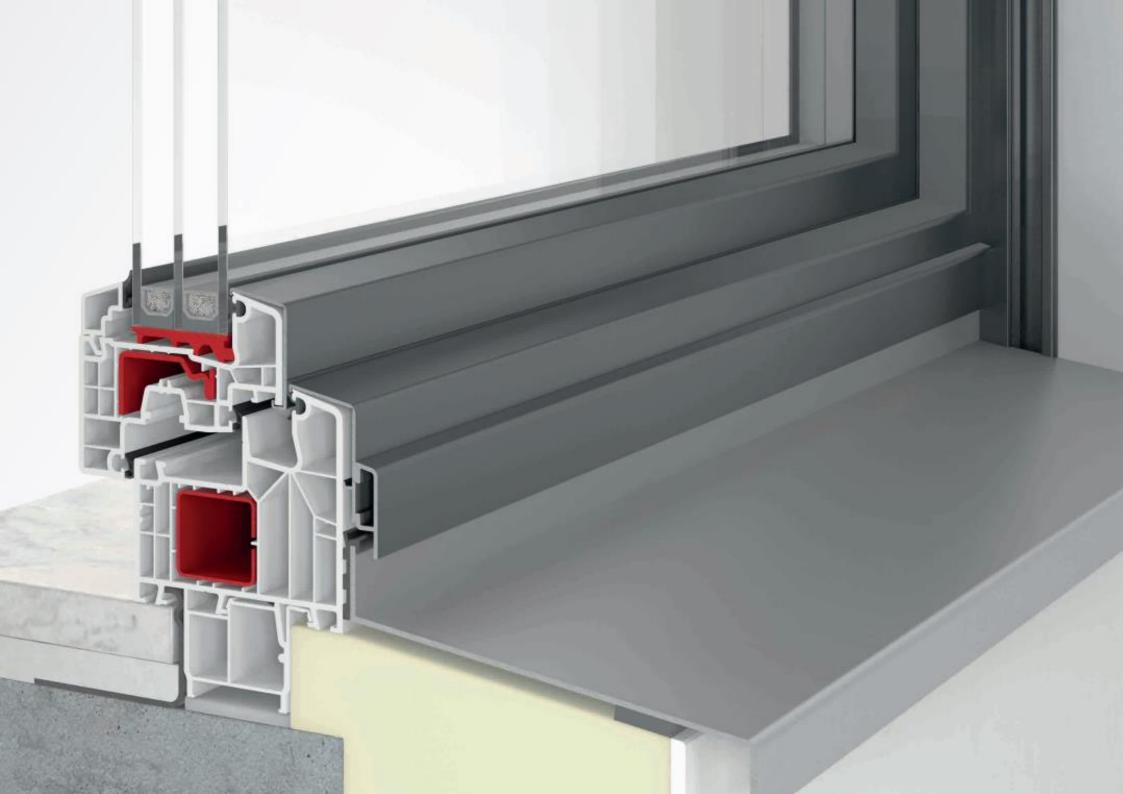

Segreto – 110 % energy efficiency, space, comfort, design frome one hand

When in the open position, the door does not take up space inside the room, whilst enabling a very good contact with the environment which further increases the comfort of use. gives you great possibilities in applications of lift & slide doors, and is the optimized solutions in terms of construction and dimensions of its profiles and frames. With its high thermal and sound insulation, combined with excellent water, air tightness, and security glass meets all the requirements for energy conservation and environmental protection. slender and robust, 3-chambered profiles, with insulating chamber equipped with wide thermal breaks in the central part solution that is both aesthetic and economical, relatively low heat transfer coefficient for frames (Uf) assured by wide thermal breaks, polyethylene inserts and chambered profiles mounted in thermal insulation strips, high water and air tightness assured by speciallyshaped gaskets and hardware that allow the leaf to embed on the frame in the final stage of closing the lea 3x chamber double-glazed window with krypton gas is made of laminated energy-saving protective glass provides protection from breaking and cold.