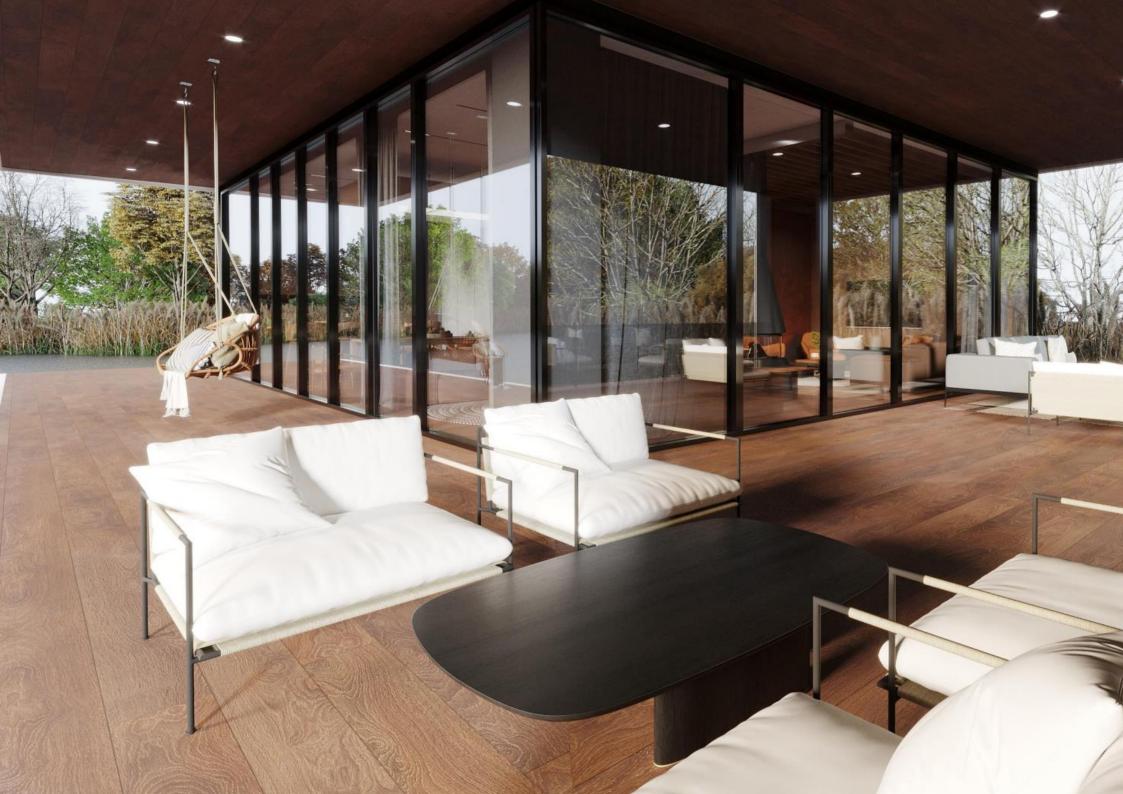

Energy efficiency, space, comfort, design
WINDOWS AND SLIDING DOOR

Segreto – 110 % energy efficiency, space, comfort, design frome one hand

When in the open position, the door does not take up space inside the room, whilst enabling a very good contact with the environment which further increases the comfort of use. gives you great possibilities in applications of lift & slide doors, and is the optimized solutions in terms of construction and dimensions of its profiles and frames. With its high thermal and sound insulation, combined with excellent water, air tightness, and security glass meets all the requirements for energy conservation and environmental protection. slender and robust, 3-chambered profiles, with insulating chamber equipped with wide thermal breaks in the central part solution that is both aesthetic and economical, relatively low heat transfer coefficient for frames (Uf) assured by wide thermal breaks, polyethylene inserts and chambered profiles mounted in thermal insulation strips, high water and air tightness assured by speciallyshaped gaskets and hardware that allow the leaf to embed on the frame in the final stage of closing the lea 3x chamber double-glazed window with krypton gas is made of laminated energy-saving protective glass provides protection from breaking and cold.