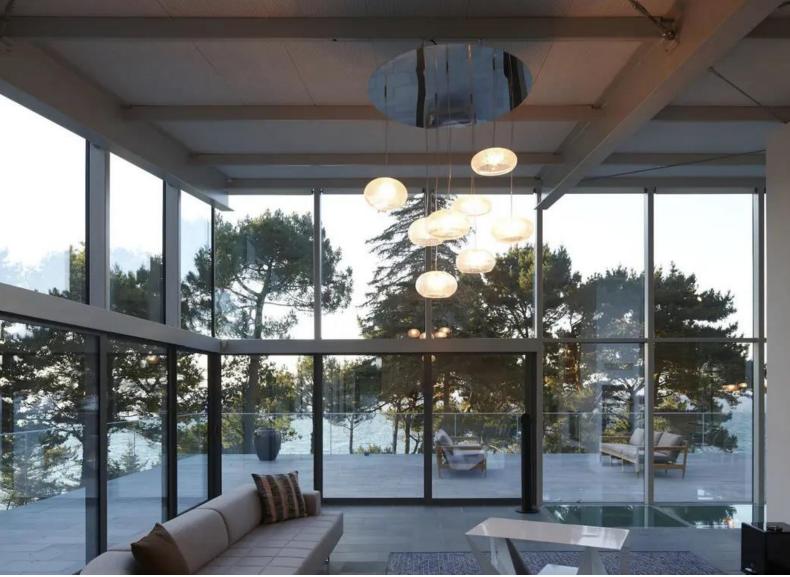

Segreto – 110 % energy efficiency, space, comfort, design frome one hand

When in the open position, the door does not take up space inside the room, whilst enabling a very good contact with the environment which further increases the comfort of use. gives you great possibilities in applications of lift & slide doors, and is the optimized solutions in terms of construction and dimensions of its profiles and frames. With its high thermal and sound insulation, combined with excellent water, air tightness, and security glass meets all the requirements for energy conservation and environmental protection. slender and robust, 3-chambered profiles, with insulating chamber equipped with wide thermal breaks in the central part solution that is both aesthetic and economical, relatively low heat transfer coefficient for frames (Uf) assured by wide thermal breaks, polyethylene inserts and chambered profiles mounted in thermal insulation strips, high water and air tightness assured by speciallyshaped gaskets and hardware that allow the leaf to embed on the frame in the final stage of closing the lea 3x chamber double-glazed window with krypton gas is made of laminated energy-saving protective glass provides protection from breaking and cold.