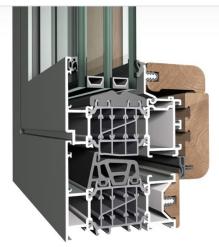

## **SEGRETO**

termico

Thermal insulation

1,2-0,4 W/m²K (a seconda della tipologia

(depending on the type

TENUTA ALL'ACQUA > Classe 8A PERMEABILITÀ ALL'ARIA > Classe 4 RESITENZA AL VENTO > C5 RESISTENZA ALLA CORROSIONE > Classe 4

WATERTIGHTNESS > CLASS 8A AIR PERMEABILITY > CLASS 4 RESISTANCE TO WIND > C5 RESISTANCE TO CORROSION > CLASS 4

46 dB (solo con soglia fissa) (fixed threshold) 55 dB

architectural window systems for various interior and complex design projects

Segreto – 110 % energy efficiency, space, comfort, design frome one hand

When in the open position, the door does not take up space inside the room, whilst enabling a very good contact with the environment which further increases the comfort of use. gives you great possibilities in applications of lift & slide doors, and is the optimized solutions in terms of construction and dimensions of its profiles and frames. With its high thermal and sound insulation, combined with excellent water, air tightness, and security glass meets all the requirements for energy conservation and environmental protection. slender and robust, 3-chambered profiles, with insulating chamber equipped with wide thermal breaks in the central part solution that is both aesthetic and economical, relatively low heat transfer coefficient for frames (Uf) assured by wide thermal breaks, polyethylene inserts and chambered profiles mounted in thermal insulation strips, high water and air tightness assured by speciallyshaped gaskets and hardware that allow the leaf to embed on the frame in the final stage of closing the lea 3x chamber double-glazed window with krypton gas is made of laminated energy-saving protective glass provides protection from breaking and cold.