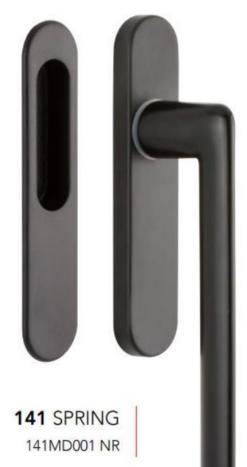

tion, combined with excellent water, air tightness, and security glass meets all the requirements for energy conservation and environmental protection. slender and robust, 3-chambered profiles, with insulating chamber equipped with wide thermal breaks in the central part solution that is both aesthetic and economical, relatively low heat transfer coefficient for frames (Uf) assured by wide thermal breaks, polyethylene inserts and chambered profiles mounted in thermal insulation strips, high water and air tightness assured by speciallyshaped gaskets and hardware that allow the leaf to embed on the frame in the final stage of closing the lea 3x chamber double-glazed window with krypton gas is made of laminated energy-saving protective glass provides protection from breaking and cold.











### WONDER

#### DESIGN BY SERGIO BARONCHELLI

Wonder è una linea dal design contemporaneo e minimalista in cui geometria ed essenzialità trovano massima espressione in ambienti moderni e alla moda. Il particolare effetto triangolare, ideato da Sergio Baronchelli, non passa inosservato e dona un tocco deciso dal design unico, originale ed ergonomico.

Wonder is a line with a contemporary and minimalist design. Its geometry and essentiality find maximum expression in modern and fashionable environments. The special triangular effect, created by Sergio Baronchelli, is attractive, charming and gives a definite touch with a unique, original and ergonomic design.





THE FIRST RANGE
OF CERTIFIED
ANTIBACTERIAL
HANDLES





# INDIVIDUAL SOLUTIONS FOR















#### LUXURY MATERIALS FOR