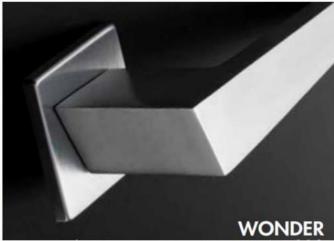

### WONDER

#### DESIGN BY SERGIO BARONCHELLI

Wonder è una linea dal design contemporaneo e minimalista in cui geometria ed essenzialità trovano massima espressione in ambienti moderni e alla moda. Il particolare effetto triangolare, ideato da Sergio Baronchelli, non passa inosservato e dona un tocco deciso dal design unico, originale ed ergonomico.

Wonder is a line with a contemporary and minimalist design. Its geometry and essentiality find maximum expression in modern and fashionable environments. The special triangular effect, created by Sergio Baronchelli, is attractive, charming and gives a definite touch with a unique, original and ergonomic design.