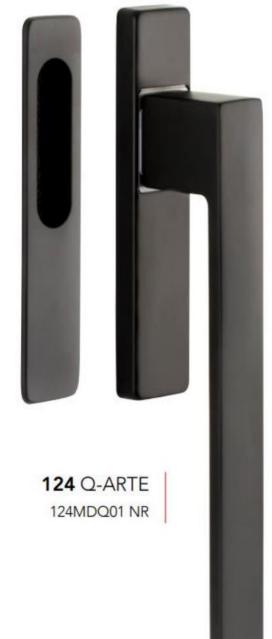

lation, combined with excellent water, air tightness, and security glass meets all the requirements for energy conservation and environmental protection. slender and robust, 3-chambered profiles, with insulating chamber equipped with wide thermal breaks in the central part solution that is both aesthetic and economical, relatively low heat transfer coefficient for frames (Uf) assured by wide thermal breaks, polyethylene inserts and chambered profiles mounted in thermal insulation strips, high water and air tightness assured by speciallyshaped gaskets and hardware that allow the leaf to embed on the frame in the final stage of closing the lea 3x chamber double-glazed window with krypton gas is made of laminated energy-saving protective glass provides protection from breaking and cold.











### WONDER

#### DESIGN BY SERGIO BARONCHELLI

Wonder è una linea dal design contemporaneo e minimalista in cui geometria ed essenzialità trovano massima espressione in ambienti moderni e alla moda. Il particolare effetto triangolare, ideato da Sergio Baronchelli, non passa inosservato e dona un tocco deciso dal design unico, originale ed ergonomico.

Wonder is a line with a contemporary and minimalist design. Its geometry and essentiality find maximum expression in modern and fashionable environments. The special triangular effect, created by Sergio Baronchelli, is attractive, charming and gives a definite touch with a unique, original and ergonomic design.





THE FIRST RANGE
OF CERTIFIED
ANTIBACTERIAL
HANDLES





# INDIVIDUAL SOLUTIONS FOR















#### LUXURY MATERIALS FO