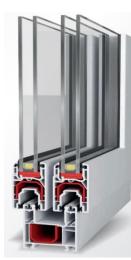

Segreto – 110 % energy efficiency, space, comfort, design frome one hand

When in the open position, the door does not take up space inside the room, whilst enabling a very good contact with the environment which further increases the comfort of use. gives you great possibilities in applications of lift & slide doors, and is the optimized solutions in terms of construction and dimensions of its profiles and frames. With its high thermal and sound insulation, combined with excellent water, air tightness, and security glass meets all the requirements for energy conservation and environmental protection. slender and robust, 3-chambered profiles, with insulating chamber equipped with wide thermal breaks in the central part solution that is both aesthetic and economical, relatively low heat transfer coefficient for frames (Uf) assured by wide thermal breaks, polyethylene inserts and chambered profiles mounted in thermal insulation strips, high water and air tightness assured by speciallyshaped gaskets and hardware that allow the leaf to embed on the frame in the final stage of closing the lea 3x chamber double-glazed window with krypton gas is made of laminated energy-saving protective glass provides protection from breaking and cold.