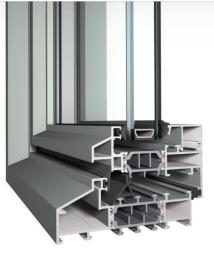

Segreto – 110 % energy efficiency, space, comfort, design frome one hand

When in the open position, the door does not take up space inside the room, whilst enabling a very good contact with the environment which further increases the comfort of use. gives you great possibilities in applications of lift & slide doors, and is the optimized solutions in terms of construction and dimensions of its profiles and frames. With its high thermal and sound insulation, combined with excellent water, air tightness, and security glass meets all the requirements for energy conservation and environmental protection. slender and robust, 3-chambered profiles, with insulating chamber equipped with wide thermal breaks in the central part solution that is both aesthetic and economical, relatively low heat transfer coefficient for frames (Uf) assured by wide thermal breaks, polyethylene inserts and chambered profiles mounted in thermal insulation strips, high water and air tightness assured by speciallyshaped gaskets and hardware that allow the leaf to embed on the frame in the final stage of closing the lea 3x chamber double-glazed window with krypton gas is made of laminated energy-saving protective glass provides protection from breaking and cold.