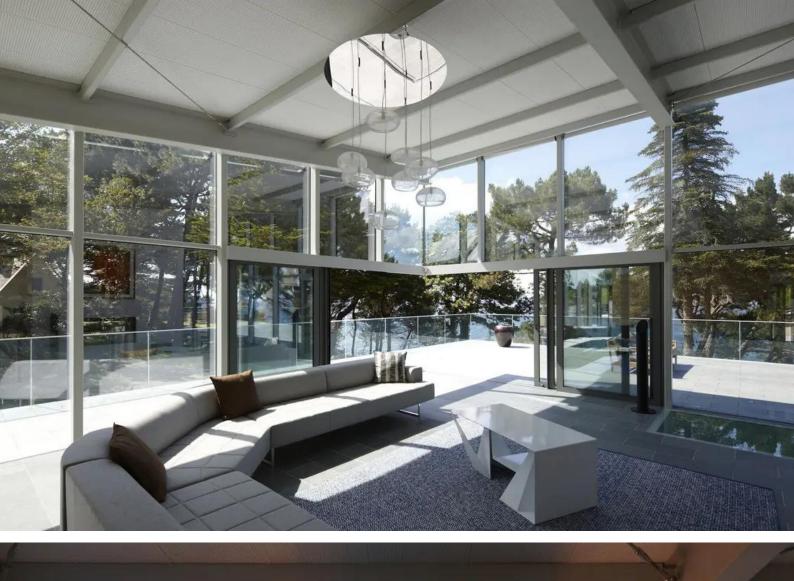

Segreto – 110 % energy efficiency, space, comfort, design frome one hand

When in the open position, the door does not take up space inside the room, whilst enabling a very good contact with the environment which further increases the comfort of use. gives you great possibilities in applications of lift & slide doors, and is the optimized solutions in terms of construction and dimensions of its profiles and frames. With its high thermal and sound insulation, combined with excellent water, air tightness, and security glass meets all the requirements for energy conservation and environmental protection. slender and robust, 3-chambered profiles, with insulating chamber equipped with wide thermal breaks in the central part solution that is both aesthetic and economical, relatively low heat transfer coefficient for frames (Uf) assured by wide thermal breaks, polyethylene inserts and chambered profiles mounted in thermal insulation strips, high water and air tightness assured by speciallyshaped gaskets and hardware that allow the leaf to embed on the frame in the final stage of closing the lea 3x chamber double-glazed window with krypton gas is made of laminated energy-saving protective glass provides protection from breaking and cold.