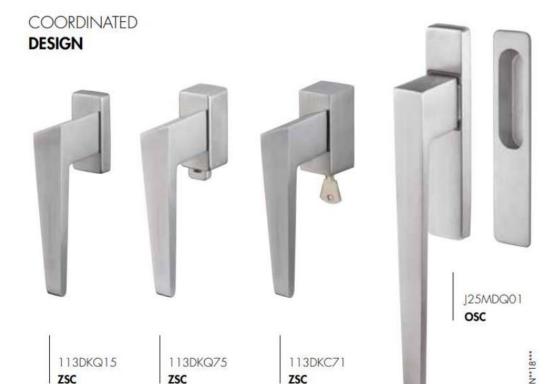

indow with krypton gas is made of laminated energy-saving protective glass provides protection from breaking and cold.











### WONDER

#### DESIGN BY SERGIO BARONCHELLI

Wonder è una linea dal design contemporaneo e minimalista in cui geometria ed essenzialità trovano massima espressione in ambienti moderni e alla moda. Il particolare effetto triangolare, ideato da Sergio Baronchelli, non passa inosservato e dona un tocco deciso dal design unico, originale ed ergonomico.

Wonder is a line with a contemporary and minimalist design. Its geometry and essentiality find maximum expression in modern and fashionable environments. The special triangular effect, created by Sergio Baronchelli, is attractive, charming and gives a definite touch with a unique, original and ergonomic design.





THE FIRST RANGE
OF CERTIFIED
ANTIBACTERIAL
HANDLES





# INDIVIDUAL SOLUTIONS FOR















#### LUXURY MATERIALS FOR INTERIOR DESIGN AND CONSTRUCTION MARKET

Our experts are ready to help you choose! **INDIVIDUAL DESIGN** MILAN, TORONTO, DUBAI, KIEV True satisfaction comes E-mail: from happy customers! studiosegreto.com@gmail.com

**STUDIO SEGRETO** 

www.studiosegreto.com