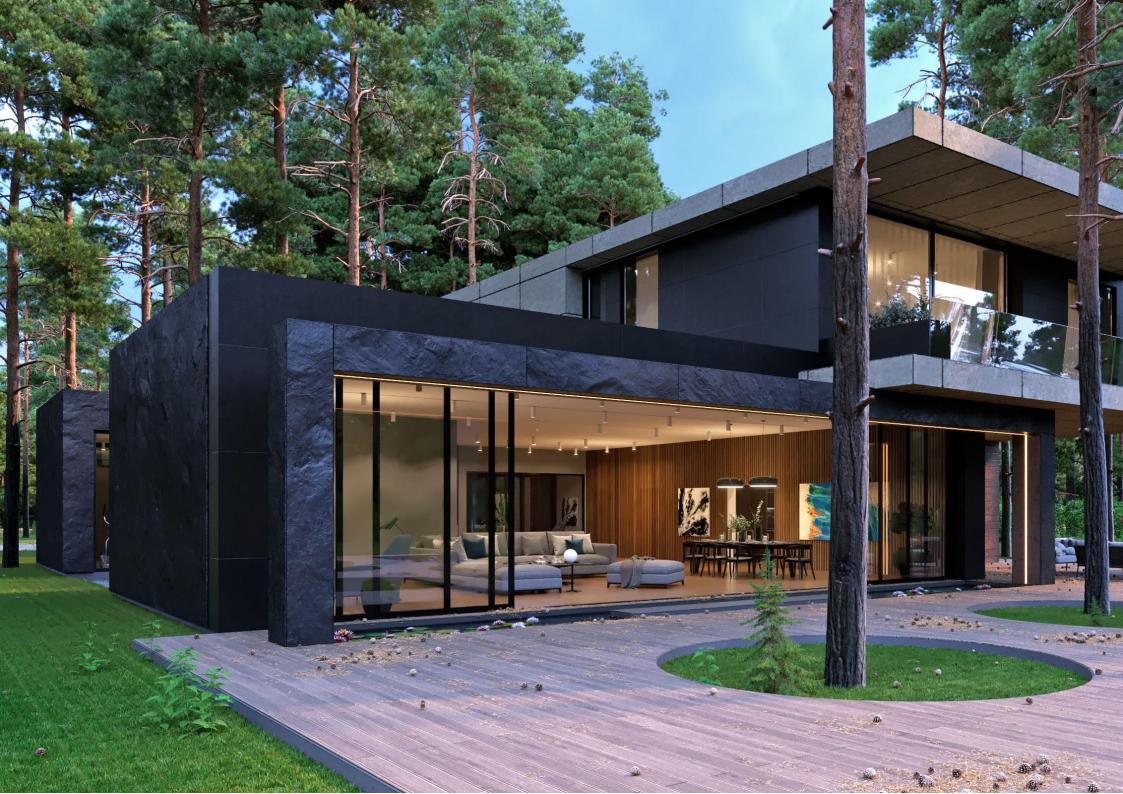

Energy efficiency, space, comfort, design
WINDOWS AND SLIDING DOOR

Segreto – 110 % energy efficiency, space, comfort, design frome one hand

When in the open position, the door does not take up space inside the room, whilst enabling a very good contact with the environment which further increases the comfort of use. gives you great possibilities in applications of lift & slide doors, and is the optimized solutions in terms of construction and dimensions of its profiles and frames. With its high thermal and sound insulation, combined with excellent water, air tightness, and security glass meets all the requirements for energy conservation and environmental protection. slender and robust, 3-chambered profiles, with insulating chamber equipped with wide thermal breaks in the central part solution that is both aesthetic and economical, relatively low heat transfer coefficient for frames (Uf) assured by wide thermal breaks, polyethylene inserts and chambered profiles mounted in thermal insulation strips, high water and air tightness assured by speciallyshaped gaskets and hardware that allow the leaf to embed on the frame in the final stage of closing the lea 3x chamber double-glazed window with krypton gas is made of laminated energy-saving protective glass provides protection from breaking and cold.