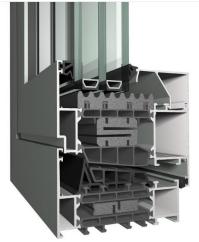

Segreto – 110 % energy efficiency, space, comfort, design frome one hand

When in the open position, the door does not take up space inside the room, whilst enabling a very good contact with the environment which further increases the comfort of use. gives you great possibilities in applications of lift & slide doors, and is the optimized solutions in terms of construction and dimensions of its profiles and frames. With its high thermal and sound insulation, combined with excellent water, air tightness, and security glass meets all the requirements for energy conservation and environmental protection. slender and robust, 3-chambered profiles, with insulating chamber equipped with wide thermal breaks in the central part solution that is both aesthetic and economical, relatively low heat transfer coefficient for frames (Uf) assured by wide thermal breaks, polyethylene inserts and chambered profiles mounted in thermal insulation strips, high water and air tightness assured by speciallyshaped gaskets and hardware that allow the leaf to embed on the frame in the final stage of closing the lea 3x chamber double-glazed window with krypton gas is made of laminated energy-saving protective glass provides protection from breaking and cold.