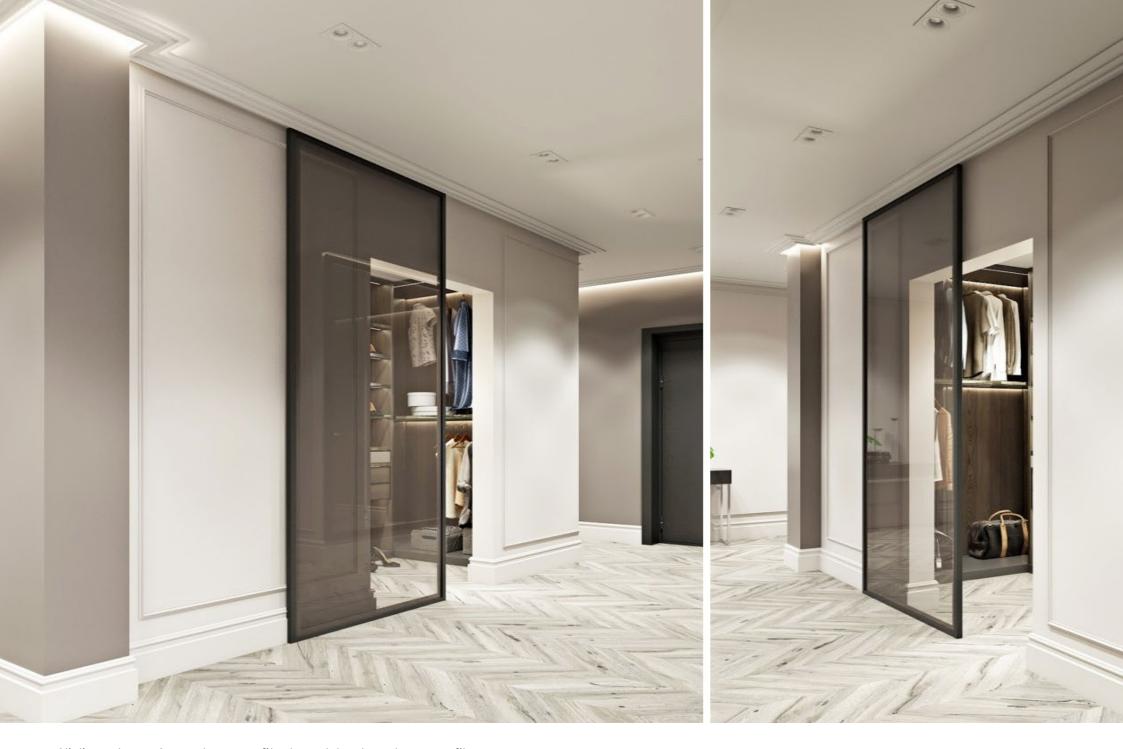

Workspace for business

**SLIDING DOORS AND PARTITIONS** 

Delivery and Production

MATERIALS FOR INTERIOR DESIGN AND CONSTRUCTION MARKE...

STUDIO SEGRETO

Sliding doors Segreto – transparent glass, black colour profile

Sliding doors Segreto – grafit glass, black colour profile

Sliding doors Segreto – satin glass, bronzo colour profile

Sliding doors Segreto – fabrics glass, gray colour profile

Sliding doors Segreto – metal grid glass, ral colour profile

### THE ORIGINAL INVISIBLE SLIDING DOOR SYSTEM

Invisible innovative sliding door with soft-closing that no longer needs any introduction, designed and produced by Segreto. A product that integrates new opening methods available on today in architectural minimalism. A solution that becomes unique among the best manufacturers of sliding systems from around the world.