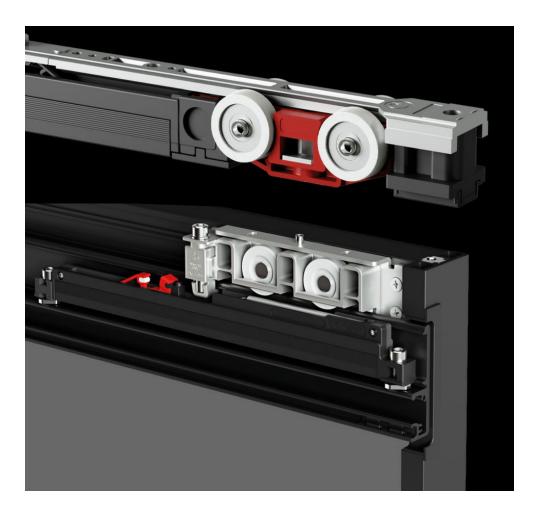

More than 50mm of damping motion system integrates new patented dampers with 50 mm of braking motion, while keeping the same door dimensions. Dampers with adjustable positioning Dampers were designed to be independent from wall-spacer wheels. They're suitable to be moved into the track to allow door positioning adjustment.

Wall spacer wheels

Wheels are positioned on the door extremities, in order to protect the door from wall contact, when wall surface are not plane.

Silent lower guide

With the purpose of further increasing sliding quality, the reinforced lower guide in Zamak (reliable and versatile) slides in a silent plastic profile