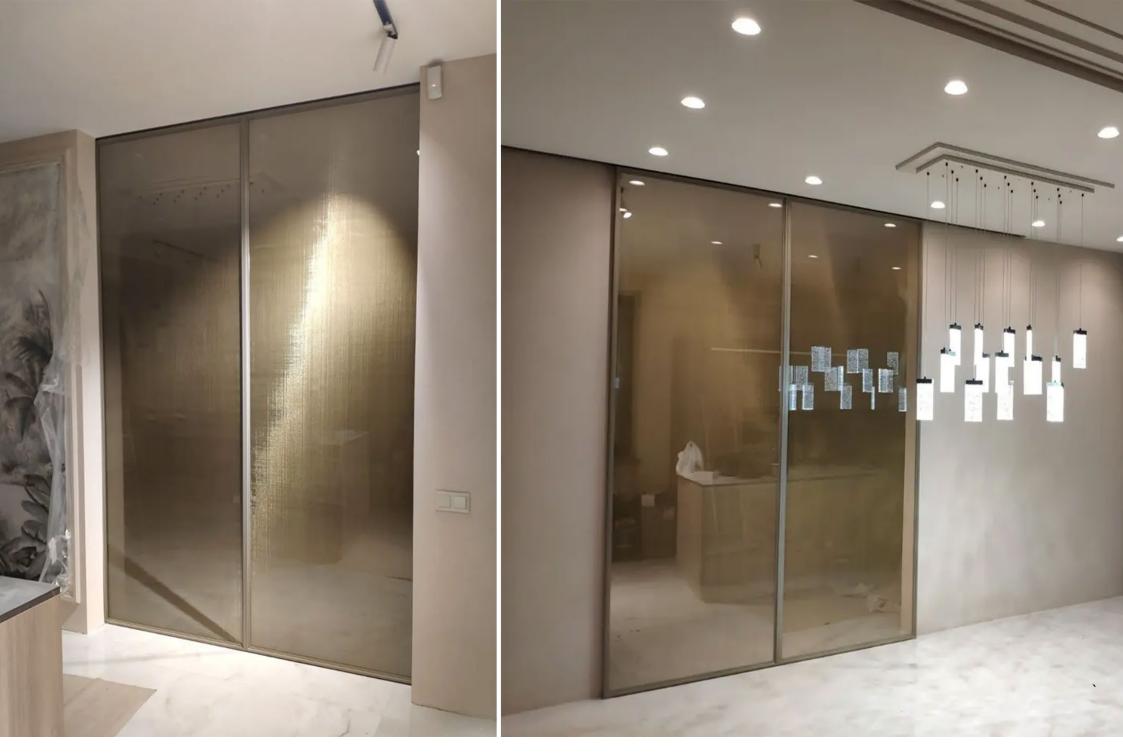

Workspace for business

**SLIDING DOORS AND PARTITIONS** 

Delivery and Production

MATERIALS FOR INTERIOR DESIGN AND CONSTRUCTION MARKE...

STUDIO SEGRETO

Sliding doors Segreto – transparent glass, black colour profile

Sliding doors Segreto – grafit glass, black colour profile

Sliding doors Segreto – satin glass, bronzo colour profile

Sliding doors Segreto – fabrics glass, gray colour profile

Sliding doors Segreto – metal grid glass, ral colour profile

# metal grid

## fabrics

Luxury sliding doors and partition for any requests

custom color selection possible

rich selection of glass

rich selection painte colors