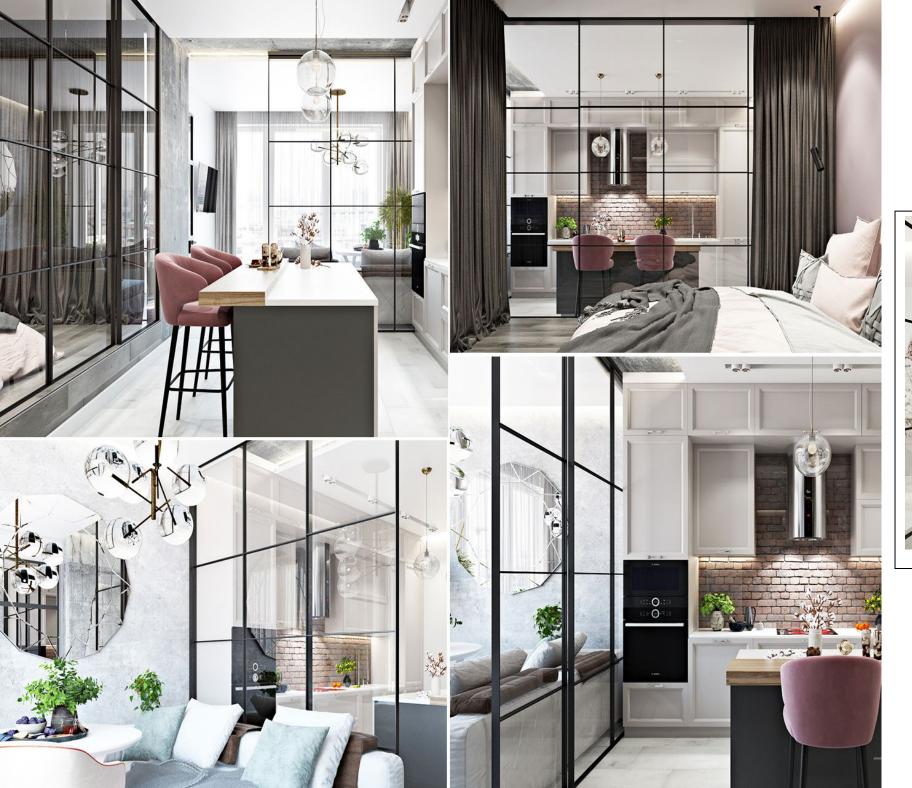

Workspace for business

**SLIDING DOORS AND PARTITIONS** 

Delivery and Production

MATERIALS FOR INTERIOR DESIGN AND CONSTRUCTION MARKE...

STUDIO SEGRETO

Sliding doors Segreto – transparent glass, black colour profile

## fabrics

Luxury sliding doors and partition for any requests

custom color selection possible

rich selection of glass

rich selection painte colors