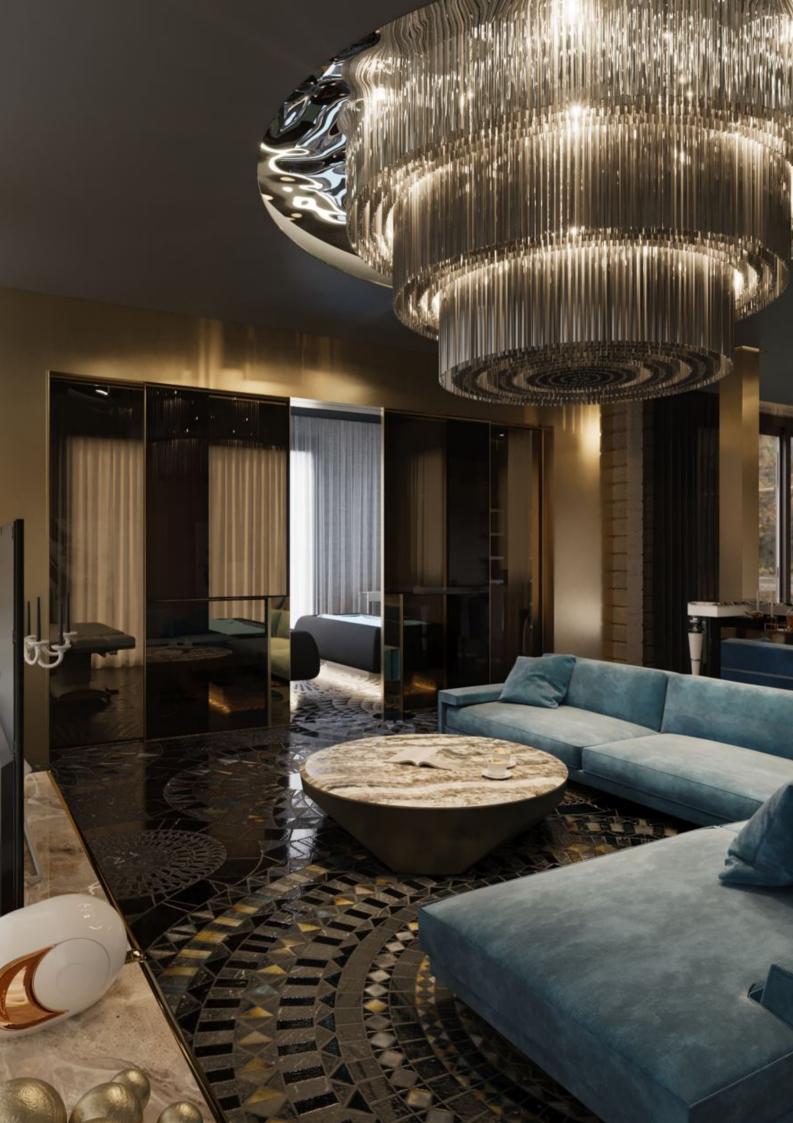

Workspace for business

**SLIDING DOORS AND PARTITIONS** 

Delivery and Production

MATERIALS FOR INTERIOR DESIGN AND CONSTRUCTION MARKE...

STUDIO SEGRETO

Sliding doors Segreto – transparent glass, black colour profile

Sliding doors Segreto – grafit glass, black colour profile

Sliding doors Segreto – satin glass, bronzo colour profile

Sliding doors Segreto – fabrics glass, gray colour profile

Sliding doors Segreto – metal grid glass, ral colour profile

## fabrics

Luxury sliding doors and partition for any requests

custom color selection possible

rich selection of glass

rich selection painte colors