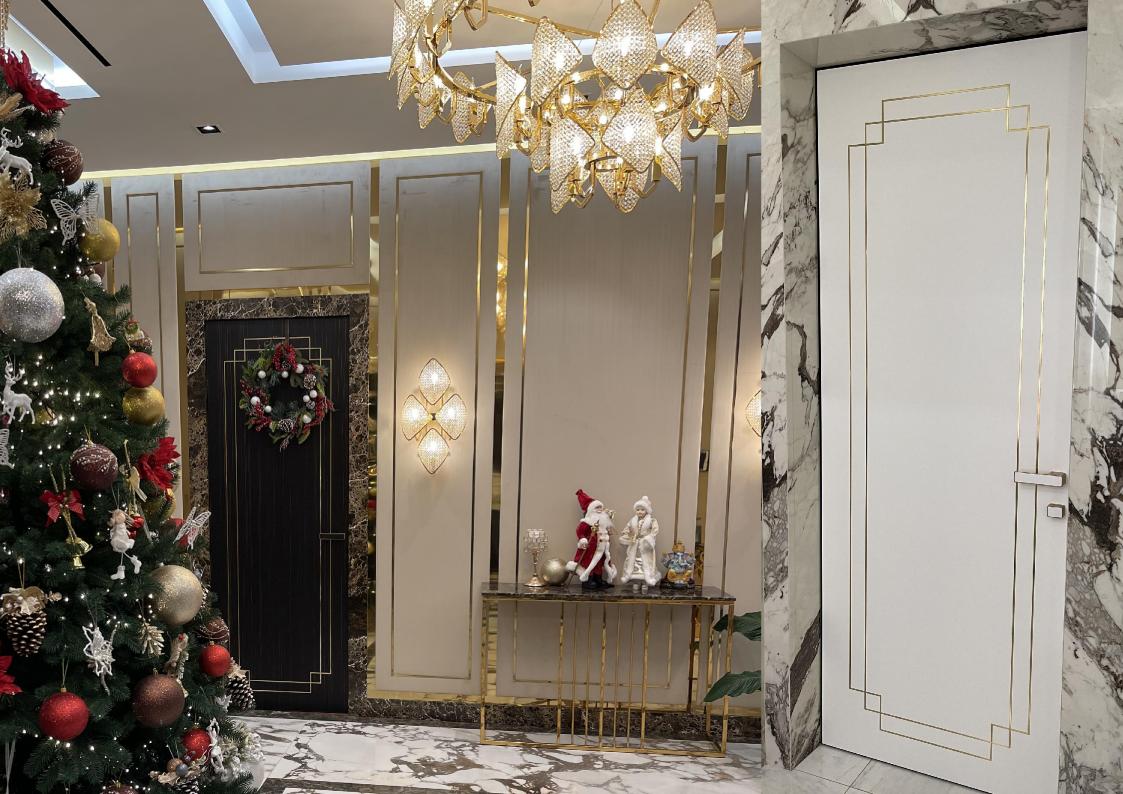

The finish of the hidden door is amazing: glass, precious

wood species, stone, metal, painting, decorative plaster, marble, aluminium, leather, steel, tiles, mirror, fabric, prepared for finishing,

board materials, individual design.

### **YOU CAN CHOOSE:**

- ✓ concealed doors for various purposes: concealed entrance doors, hidden interior doors, hidden sliding doors, hidden interior partitions
- √ hidden door trim individual design
- ✓ door opening options
- ✓ silent magnetic mechanisms (with a choice of systems for closing and opening a hidden door, including electronic access systems with remote control on request)
- ✓ Noise-insulated hidden doors are equipped with automatic hidden thresholds on request, closing the gap between the leaf and the floor of the concealed doors
- ✓ Various accessories