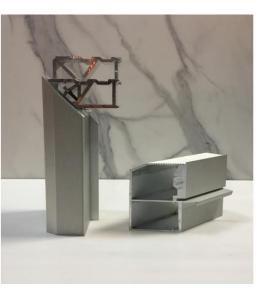

- ✓ DOORS CAN BE INSTALLED AT ANY STAGE OF REPAIR WORKS INCLUDING FINISHING (NEW SYSTEM DOOD-FRAME)
- ✓ HIDDEN MOUNTING NEW SYSTEM DOOD-FRAME RIGID BOX PROVIDES RELIABLE OPERATION OF THE DOOR WITHOUT CRACKING ON THE WALLS EVEN IN CASES OF STRONG COTTON THE DOOR DUE TO A DRAFT OR A BAD MOOD
- ✓ 56MM THICKNESS CLEAR IN COMPLEX PROVIDES MAXIMUM NOISE INSULATION AVAILABLE FOR INTERIOR DOORS, YOUR COMFORT AND SILENCE FIRST.
- ✓ ALUMINUM LEAF ENDS EXTRACT MODERN STYLE AND RELIABLE PROTECT THE LEAF FROM DAMAGE AND WEAR OF THE DOOR AFTER TIME

### Complete set of the door block

- ✓ One-piece blade 55 mm thick with an aluminum end covered with a wear-resistant matte finish that
- ✓ allows you to keep the perfect appearance of the door for a long time.
- ✓ Door frame brushed aluminium, (high quality aluminium, coated with wear resistant resistant to mechanical and chemical attack)
- ✓ High-quality sealant laid around the entire perimeter of the box
- ✓ Concealed hinges adjustable in height, width and depth
- ✓ Fittings handle/handle concealed mounting Maniglia su rosetta quadra dim.45 mm modello Q-arte con foro chiave finitura cromo sat, magnetic automatic silent lock