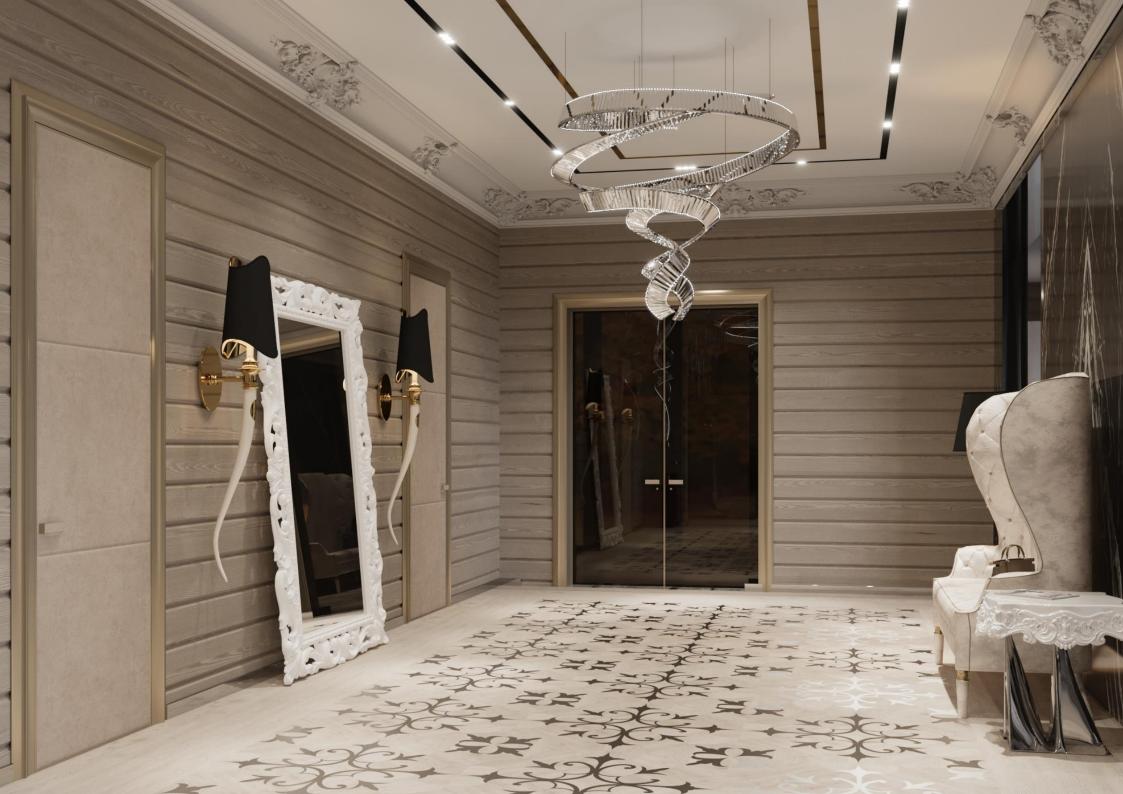

The finish of the hidden door is amazing: glass, precious

wood species, stone, metal, painting, decorative plaster, marble, aluminium, leather, steel, tiles, mirror, fabric, prepared for finishing,

board materials, individual design.

### **YOU CAN CHOOSE:**

- ✓ concealed doors for various purposes: concealed entrance doors, hidden interior doors, hidden sliding doors, hidden interior partitions
- √ hidden door trim individual design
- ✓ door opening options
- ✓ silent magnetic mechanisms (with a choice of systems for closing and opening a hidden door, including electronic access systems with remote control on request)
- ✓ Noise-insulated hidden doors are equipped with automatic hidden thresholds on request, closing the gap between the leaf and the floor of the concealed doors
- ✓ Various accessories