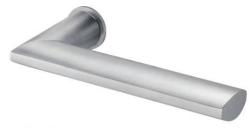

### Complete set of the door block

- ✓ One-piece blade 55 mm thick with an aluminum end covered with a wear-resistant matte finish that
- ✓ allows you to keep the perfect appearance of the door for a long time.
- ✓ Door frame brushed aluminium, (high quality aluminium, coated with wear resistant resistant to mechanical and chemical attack)
- ✓ High-quality sealant laid around the entire perimeter of the box
- ✓ Concealed hinges adjustable in height, width and depth
- ✓ Fittings handle/handle concealed mounting Maniglia su rosetta quadra dim.45 mm modello Q-arte con foro chiave finitura cromo sat, magnetic automatic silent lock

# The first Italian handles for doors with unlimited antibacterial protection

Cod. 426MR1243S

Cod. J40MR0223S - ZSC