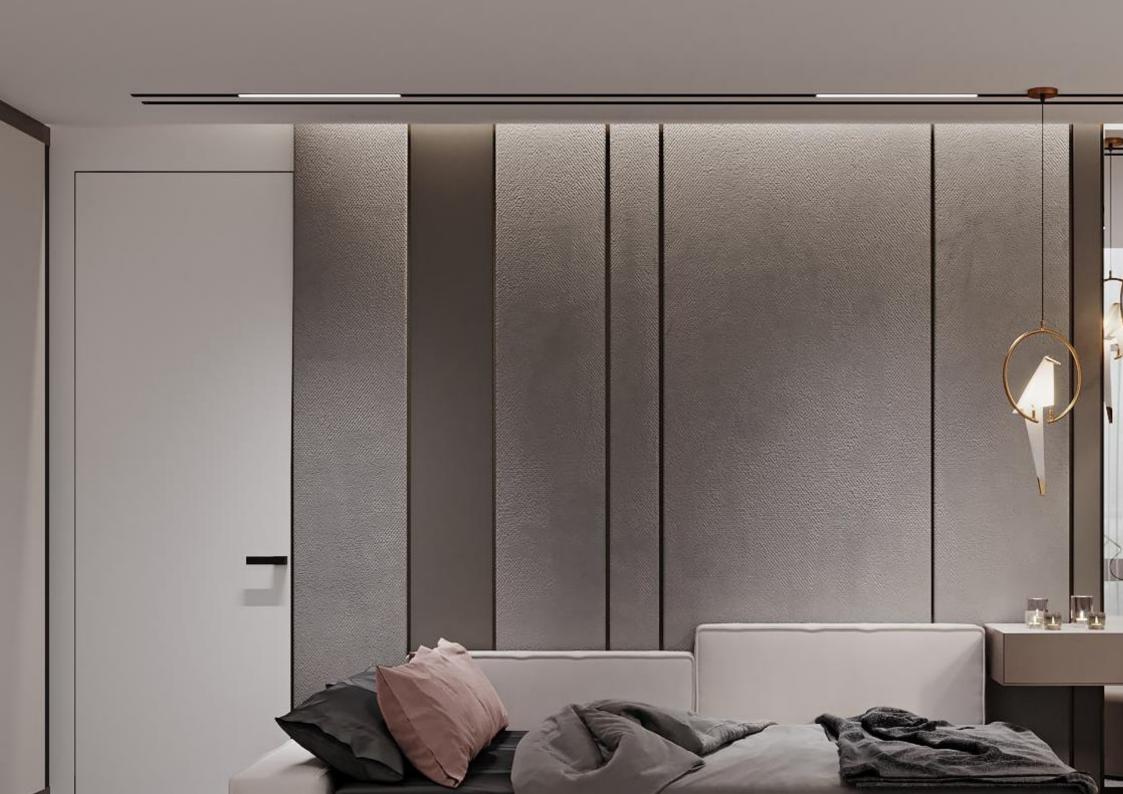

Segreto is 110% hidden doors, both from the outside and from the inside.

premises.

Segreto - sophistication in an accentuated modern reading, ideally suited to the rhythm of life, tastes and requirements of the modern family.

The finish of the hidden door is amazing: glass, precious

wood species, stone, metal, painting, decorative plaster, marble, aluminium, leather, steel, tiles, mirror, fabric, prepared for finishing,

board materials, individual design.