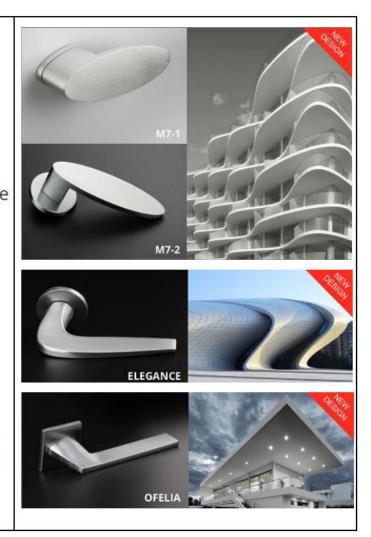

### Complete set of the door block

- ✓ One-piece blade 55 mm thick with an aluminum end covered with a wear-resistant matte finish that
- ✓ allows you to keep the perfect appearance of the door for a long time.
- ✓ Door frame brushed aluminium, (high quality aluminium, coated with wear resistant resistant to mechanical and chemical attack)
- ✓ High-quality sealant laid around the entire perimeter of the box
- ✓ Concealed hinges adjustable in height, width and depth
- ✓ Fittings handle/handle concealed mounting Maniglia su rosetta quadra dim.45 mm modello Q-arte con foro chiave finitura cromo sat, magnetic automatic silent lock