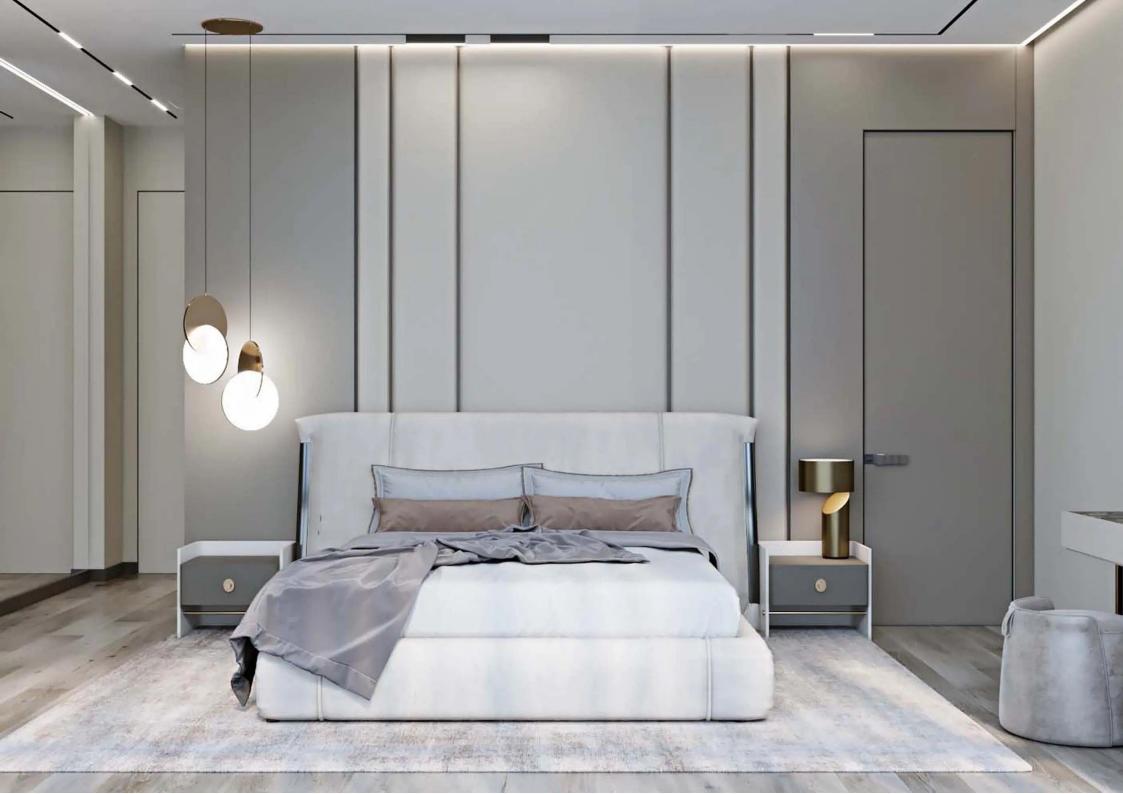

The finish of the hidden door is amazing: glass, precious

wood species, stone, metal, painting, decorative plaster, marble, aluminium, leather, steel, tiles, mirror, fabric, prepared for finishing,

board materials, individual design.

### **YOU CAN CHOOSE:**

- ✓ concealed doors for various purposes: concealed entrance doors, hidden interior doors, hidden sliding doors, hidden interior partitions
- √ hidden door trim individual design
- ✓ door opening options
- ✓ silent magnetic mechanisms (with a choice of systems for closing and opening a hidden door, including electronic access systems with remote control on request)
- ✓ Noise-insulated hidden doors are equipped with automatic hidden thresholds on request, closing the gap between the leaf and the floor of the concealed doors
- ✓ Various accessories