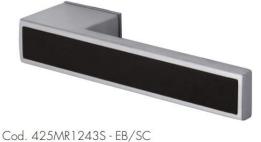

# The first Italian handles for doors with unlimited antibacterial protection

Cod. 426MR1243S

Cod. J40MR0223S - ZSC