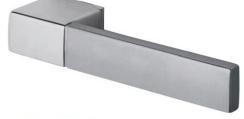

### Complete set of the door block

- ✓ One-piece blade 55 mm thick with an aluminum end covered with a wear-resistant matte finish that
- ✓ allows you to keep the perfect appearance of the door for a long time.
- ✓ Door frame brushed aluminium, (high quality aluminium, coated with wear resistant resistant to mechanical and chemical attack)
- ✓ High-quality sealant laid around the entire perimeter of the box
- ✓ Concealed hinges adjustable in height, width and depth
- ✓ Fittings handle/handle concealed mounting Maniglia su rosetta quadra dim.45 mm modello Q-arte con foro chiave finitura cromo sat, magnetic automatic silent lock

# The first Italian handles for doors with unlimited antibacterial protection

Cod. 426MR1243S

Cod. J40MR0223S - ZSC