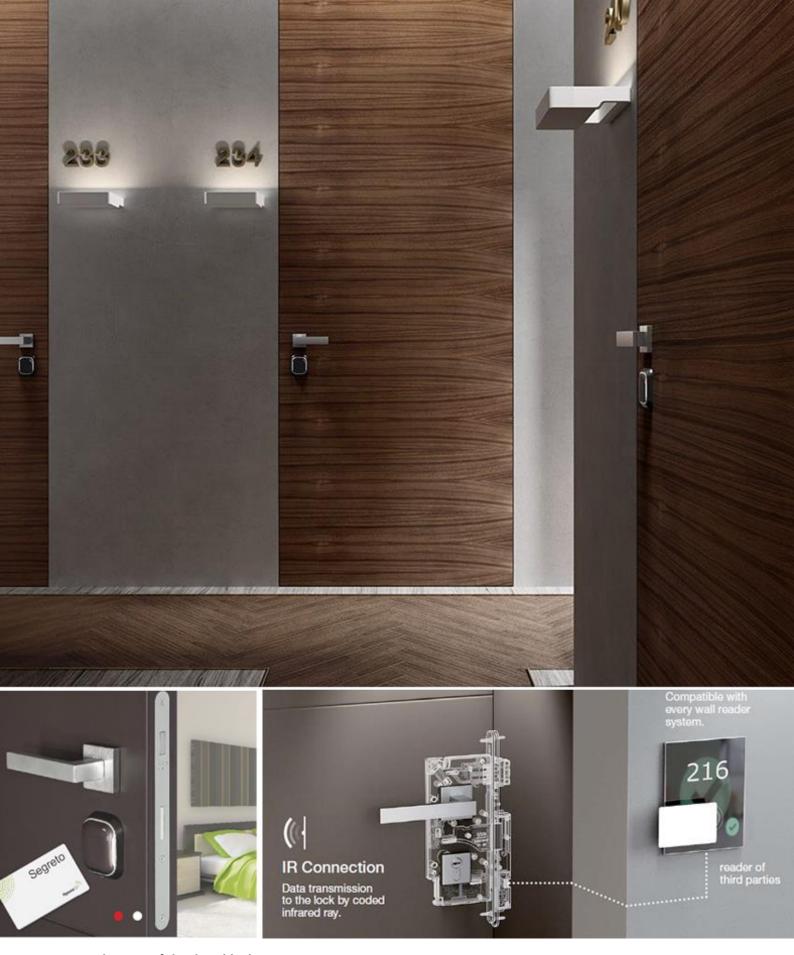

### **YOU CAN CHOOSE:**

- ✓ concealed doors for various purposes: concealed entrance doors, hidden interior doors, hidden sliding doors, hidden interior partitions
- √ hidden door trim individual design
- ✓ door opening options
- ✓ silent magnetic mechanisms (with a choice of systems for closing and opening a hidden door, including electronic access systems with remote control on request)
- ✓ Noise-insulated hidden doors are equipped with automatic hidden thresholds on request, closing the gap between the leaf and the floor of the concealed doors
- ✓ Various accessories

### Complete set of the door block

- ✓ One-piece blade 55 mm thick with an aluminum end covered with a wear-resistant matte finish that
- ✓ allows you to keep the perfect appearance of the door for a long time.
- ✓ Door frame brushed aluminium, (high quality aluminium, coated with wear resistant resistant to mechanical and chemical attack)
- ✓ High-quality sealant laid around the entire perimeter of the box
- ✓ Concealed hinges adjustable in height, width and depth
- ✓ Fittings handle/handle concealed mounting Maniglia su rosetta quadra dim.45 mm modello Q-arte con foro chiave finitura cromo sat, magnetic automatic silent lock