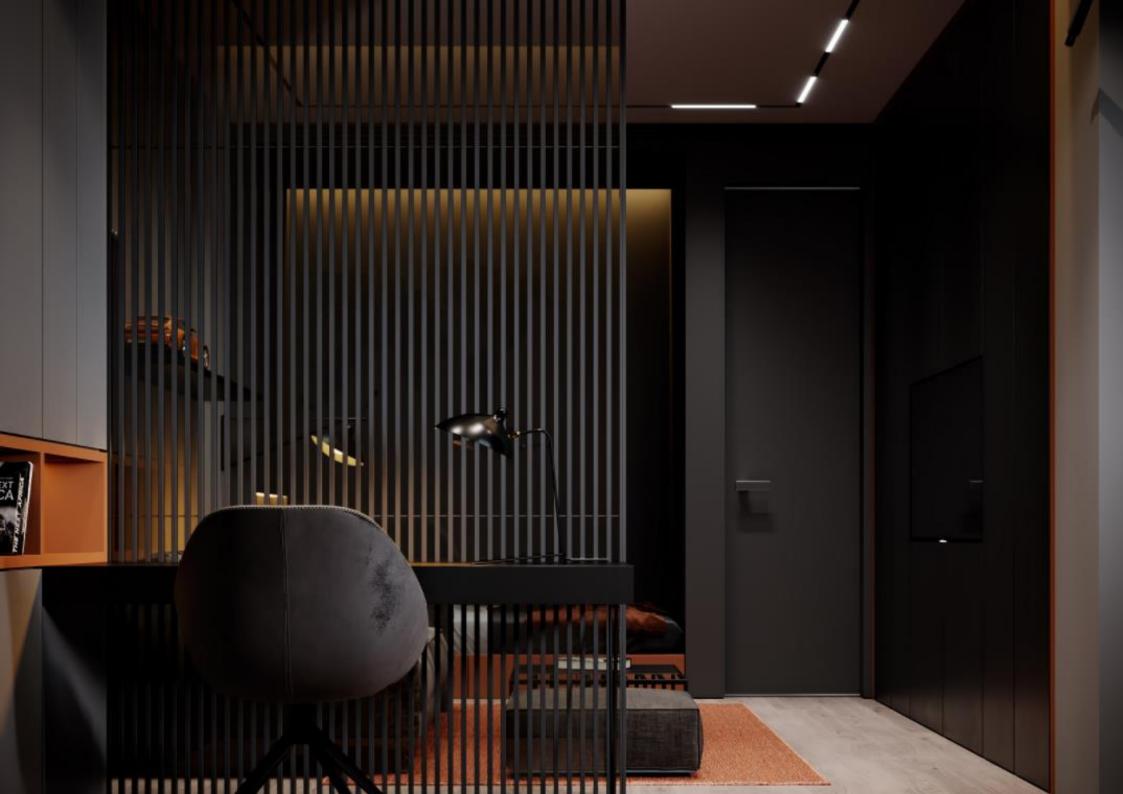

The finish of the hidden door is amazing: glass, precious

wood species, stone, metal, painting, decorative plaster, marble, aluminium, leather, steel, tiles, mirror, fabric, prepared for finishing,

board materials, individual design.

### **YOU CAN CHOOSE:**

- ✓ concealed doors for various purposes: concealed entrance doors, hidden interior doors, hidden sliding doors, hidden interior partitions
- √ hidden door trim individual design
- ✓ door opening options
- ✓ silent magnetic mechanisms (with a choice of systems for closing and opening a hidden door, including electronic access systems with remote control on request)
- ✓ Noise-insulated hidden doors are equipped with automatic hidden thresholds on request, closing the gap between the leaf and the floor of the concealed doors
- ✓ Various accessories