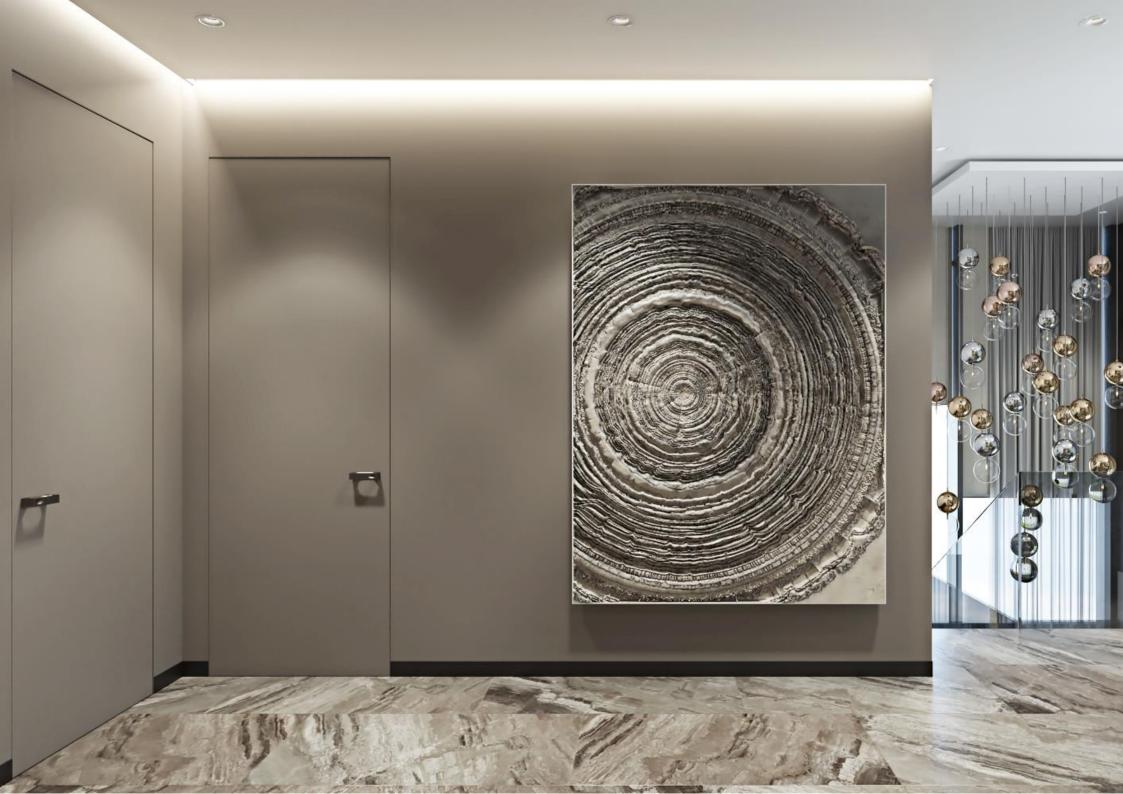

Segreto is 110% hidden doors, both from the outside and from the inside.

premises.

Segreto - sophistication in an accentuated modern reading, ideally suited to the rhythm of life, tastes and requirements of the modern family.

The finish of the hidden door is amazing: glass, precious

wood species, stone, metal, painting, decorative plaster, marble, aluminium, leather, steel, tiles, mirror, fabric, prepared for finishing,

board materials, individual design.