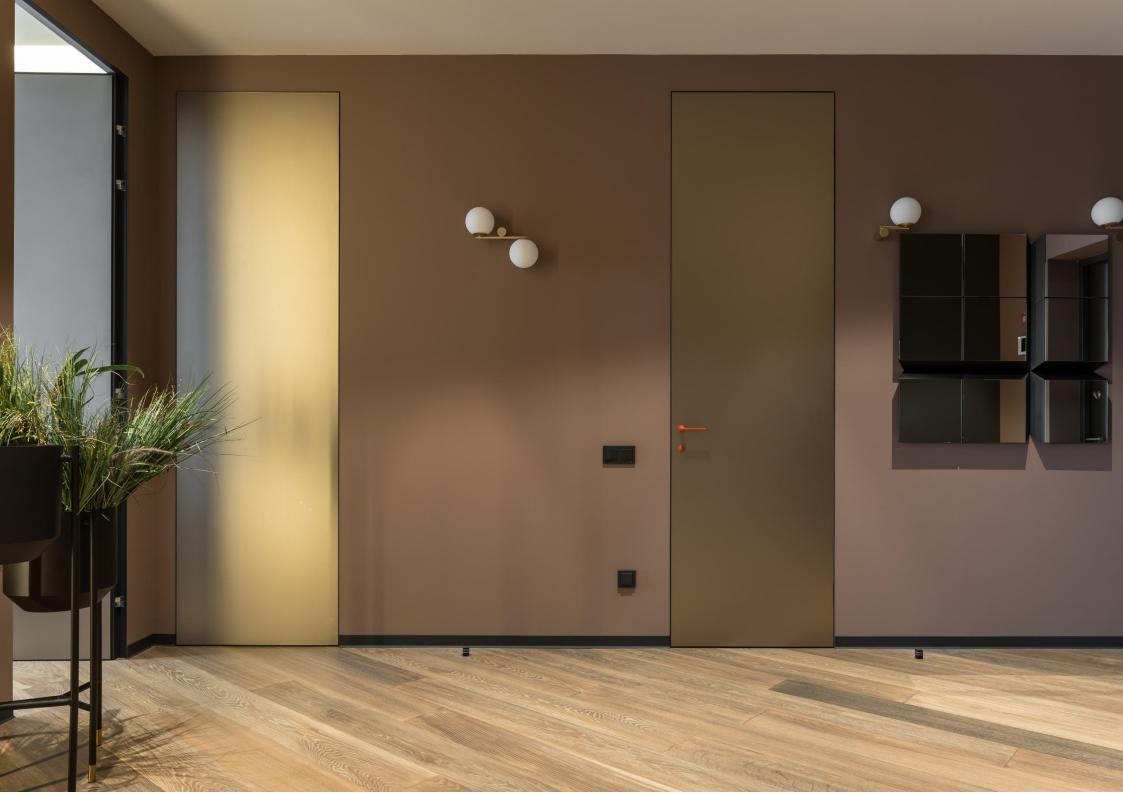

Segreto is 110% hidden doors, both from the outside and from the inside.

premises.

Segreto - sophistication in an accentuated modern reading, ideally suited to the rhythm of life, tastes and requirements of the modern family.

The finish of the hidden door is amazing: glass, precious

wood species, stone, metal, painting, decorative plaster, marble, aluminium, leather, steel, tiles, mirror, fabric, prepared for finishing,

board materials, individual design.

### **YOU CAN CHOOSE:**

- ✓ concealed doors for various purposes: concealed entrance doors, hidden interior doors, hidden sliding doors, hidden interior partitions
- √ hidden door trim individual design
- ✓ door opening options
- ✓ silent magnetic mechanisms (with a choice of systems for closing and opening a hidden door, including electronic access systems with remote control on request)
- ✓ Noise-insulated hidden doors are equipped with automatic hidden thresholds on request, closing the gap between the leaf and the floor of the concealed doors
- ✓ Various accessories