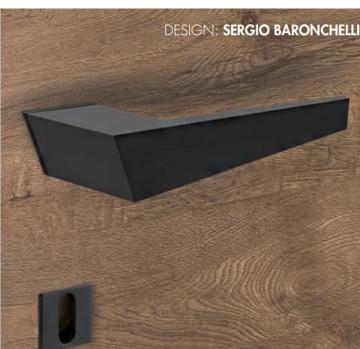

### Complete set of the door block

- ✓ One-piece blade 55 mm thick with an aluminum end covered with a wear-resistant matte finish that
- ✓ allows you to keep the perfect appearance of the door for a long time.
- ✓ Door frame brushed aluminium, (high quality aluminium, coated with wear resistant resistant to mechanical and chemical attack)
- ✓ High-quality sealant laid around the entire perimeter of the box
- ✓ Concealed hinges adjustable in height, width and depth
- ✓ Fittings handle/handle concealed mounting Maniglia su rosetta quadra dim.45 mm modello Q-arte con foro chiave finitura cromo sat, magnetic automatic silent lock