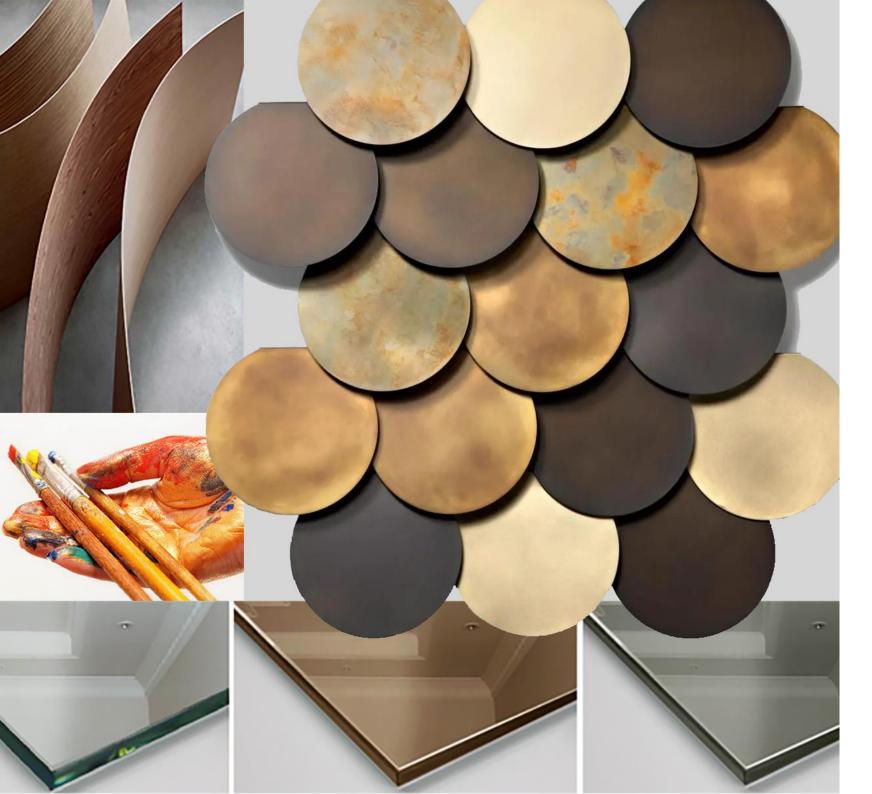

The finish of the hidden door is amazing: glass, precious

wood species, stone, metal, painting, decorative plaster, marble, aluminium, leather, steel, tiles, mirror, fabric, prepared for finishing,

board materials, individual design.

# INDIVIDUAL SOLUTIONS FOR EVERYONE

Changes in color, size, material, installation method, as well as engraving.

**SEND A REQUEST** 