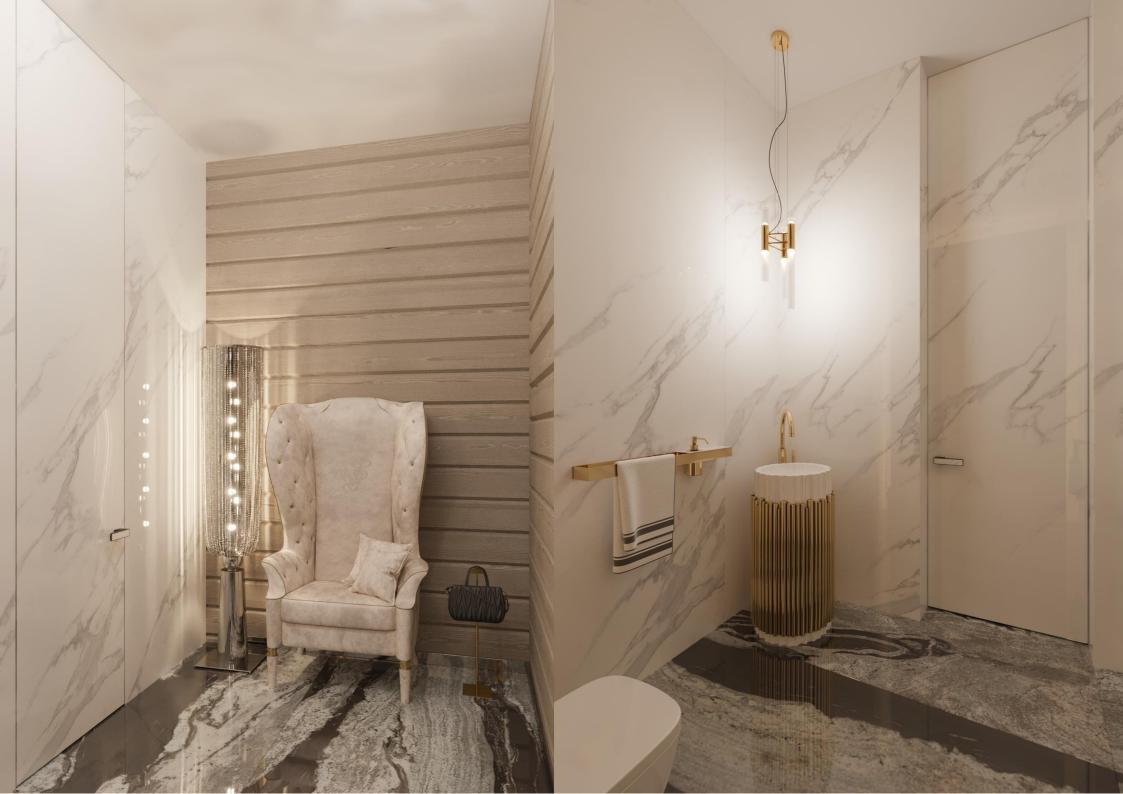

The finish of the hidden door is amazing: glass, precious

wood species, stone, metal, painting, decorative plaster, marble, aluminium, leather, steel, tiles, mirror, fabric, prepared for finishing,

board materials, individual design.

### Complete set of the door block

- ✓ One-piece blade 55 mm thick with an aluminum end covered with a wear-resistant matte finish that
- ✓ allows you to keep the perfect appearance of the door for a long time.
- ✓ Door frame brushed aluminium, (high quality aluminium, coated with wear resistant resistant to mechanical and chemical attack)
- ✓ High-quality sealant laid around the entire perimeter of the box
- ✓ Concealed hinges adjustable in height, width and depth
- ✓ Fittings handle/handle concealed mounting Maniglia su rosetta quadra dim.45 mm modello Q-arte con foro chiave finitura cromo sat, magnetic automatic silent lock