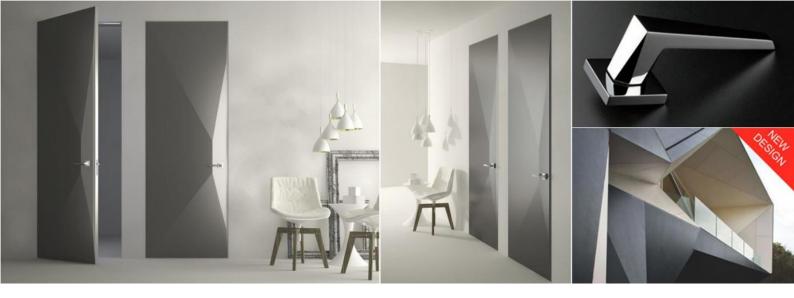

Works space for business

**Interior doors** 

Production and Dellvery

MATERIALS FOR INTERIOR DESIGN AND CONSTRUCTION MARKET

STUDIO SEGRETO

Segreto - sophistication with a distinctly modern twist

Original profile, modern design, excellent quality.

Segreto is 110% hidden doors, both from the outside and from the inside.

premises.

Segreto - sophistication in an accentuated modern reading, ideally suited to the rhythm of life, tastes and requirements of the modern family.

### **YOU CAN CHOOSE:**

- ✓ concealed doors for various purposes: concealed entrance doors, hidden interior doors, hidden sliding doors, hidden interior partitions
- √ hidden door trim individual design
- ✓ door opening options
- ✓ silent magnetic mechanisms (with a choice of systems for closing and opening a hidden door, including electronic access systems with remote control on request)
- ✓ Noise-insulated hidden doors are equipped with automatic hidden thresholds on request, closing the gap between the leaf and the floor of the concealed doors
- ✓ Various accessories

### Complete set of the door block

- ✓ One-piece blade 55 mm thick with an aluminum end covered with a wear-resistant matte finish that
- ✓ allows you to keep the perfect appearance of the door for a long time.
- ✓ Door frame brushed aluminium, (high quality aluminium, coated with wear resistant resistant to mechanical and chemical attack)
- ✓ High-quality sealant laid around the entire perimeter of the box
- ✓ Concealed hinges adjustable in height, width and depth
- ✓ Fittings handle/handle concealed mounting Maniglia su rosetta quadra dim.45 mm modello Q-arte con foro chiave finitura cromo sat, magnetic automatic silent lock