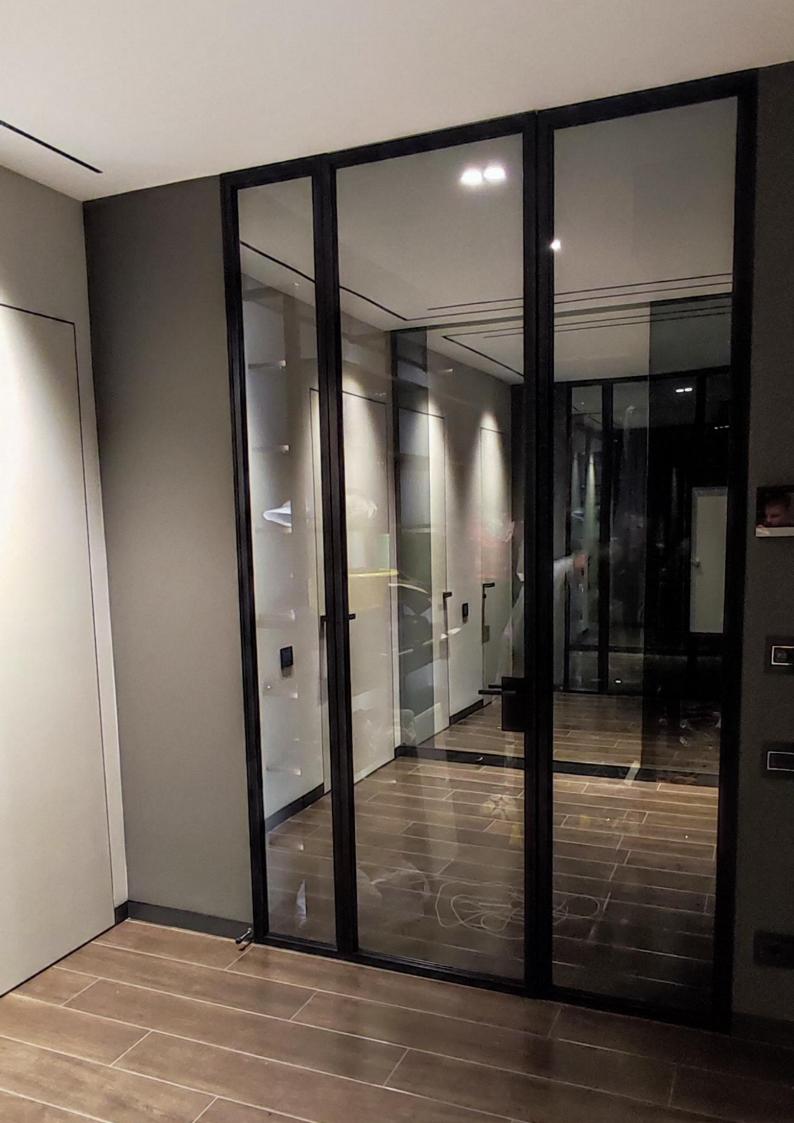

The finish of the hidden door is amazing: glass, precious

wood species, stone, metal, painting, decorative plaster, marble, aluminium, leather, steel, tiles, mirror, fabric, prepared for finishing,

board materials, individual design.

### **YOU CAN CHOOSE:**

- ✓ concealed doors for various purposes: concealed entrance doors, hidden interior doors, hidden sliding doors, hidden interior partitions
- √ hidden door trim individual design
- ✓ door opening options
- ✓ silent magnetic mechanisms (with a choice of systems for closing and opening a hidden door, including electronic access systems with remote control on request)
- ✓ Noise-insulated hidden doors are equipped with automatic hidden thresholds on request, closing the gap between the leaf and the floor of the concealed doors
- ✓ Various accessories