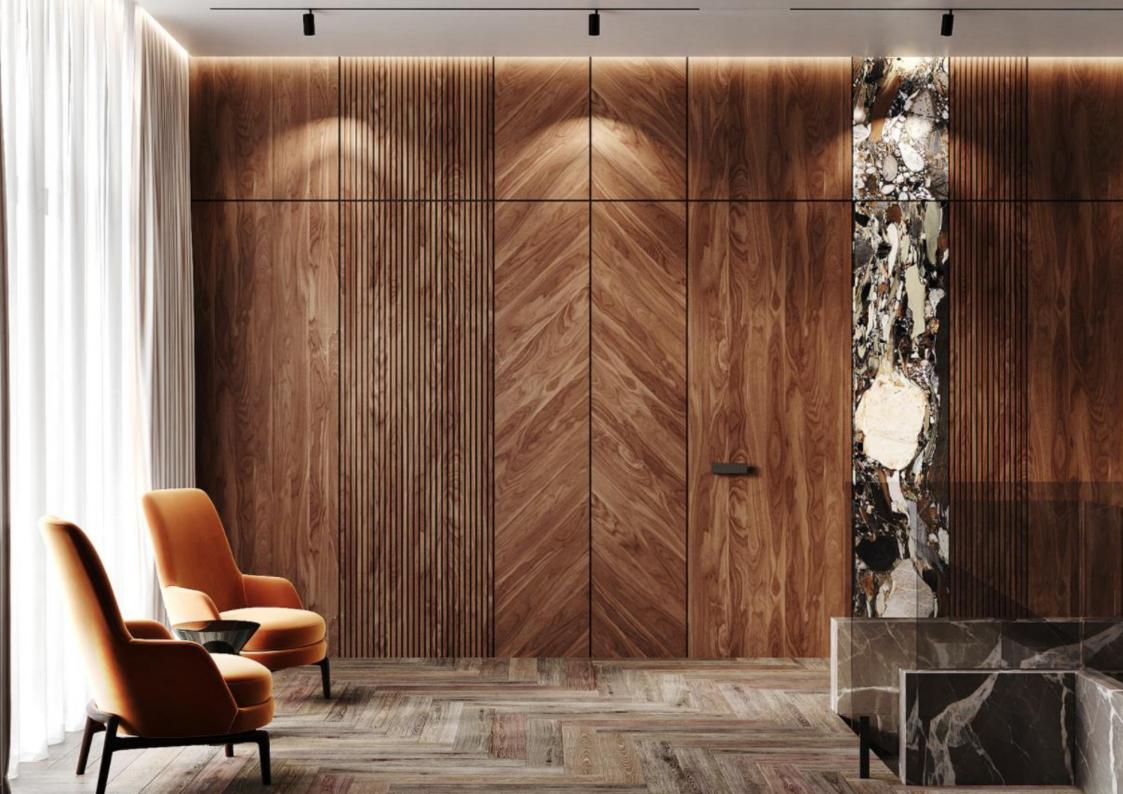

The finish of the hidden door is amazing: glass, precious

wood species, stone, metal, painting, decorative plaster, marble, aluminium, leather, steel, tiles, mirror, fabric, prepared for finishing,

board materials, individual design.

### Complete set of the door block

- ✓ One-piece blade 55 mm thick with an aluminum end covered with a wear-resistant matte finish that
- ✓ allows you to keep the perfect appearance of the door for a long time.
- ✓ Door frame brushed aluminium, (high quality aluminium, coated with wear resistant resistant to mechanical and chemical attack)
- ✓ High-quality sealant laid around the entire perimeter of the box
- ✓ Concealed hinges adjustable in height, width and depth
- ✓ Fittings handle/handle concealed mounting Maniglia su rosetta quadra dim.45 mm modello Q-arte con foro chiave finitura cromo sat, magnetic automatic silent lock