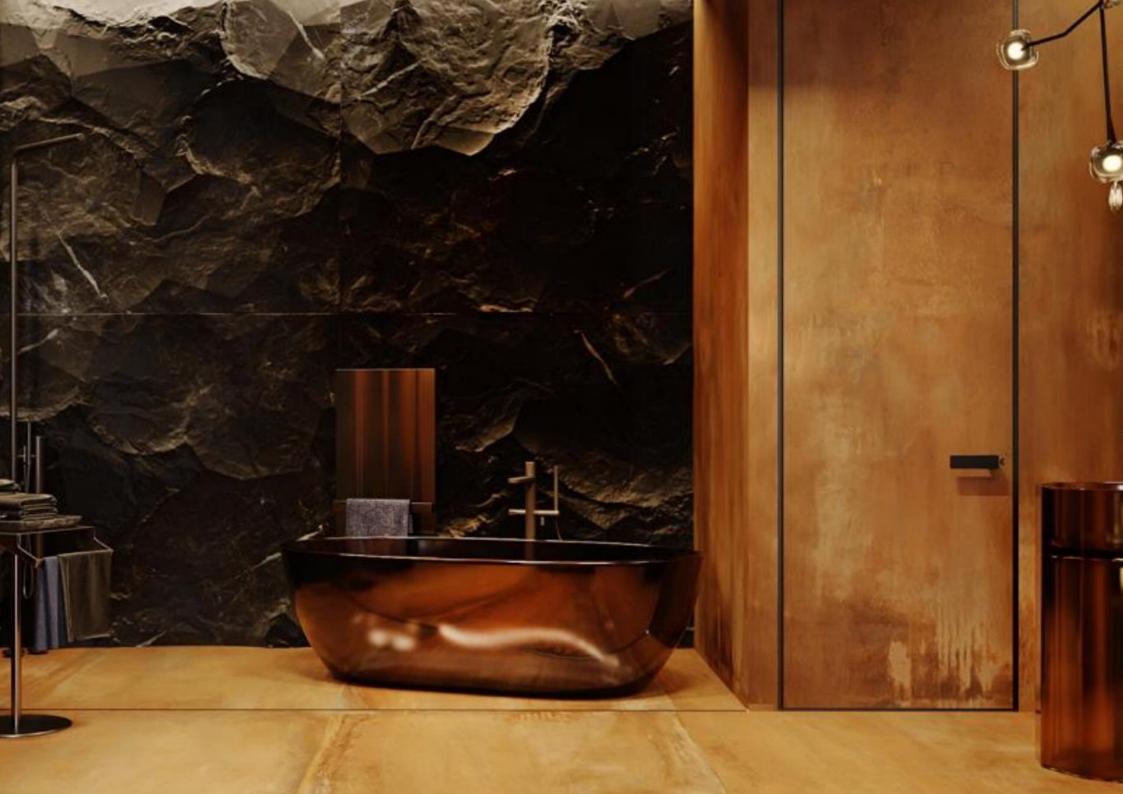

The finish of the hidden door is amazing: glass, precious

wood species, stone, metal, painting, decorative plaster, marble, aluminium, leather, steel, tiles, mirror, fabric, prepared for finishing,

board materials, individual design.

### Complete set of the door block

- ✓ One-piece blade 55 mm thick with an aluminum end covered with a wear-resistant matte finish that
- ✓ allows you to keep the perfect appearance of the door for a long time.
- ✓ Door frame brushed aluminium, (high quality aluminium, coated with wear resistant resistant to mechanical and chemical attack)
- ✓ High-quality sealant laid around the entire perimeter of the box
- ✓ Concealed hinges adjustable in height, width and depth
- ✓ Fittings handle/handle concealed mounting Maniglia su rosetta quadra dim.45 mm modello Q-arte con foro chiave finitura cromo sat, magnetic automatic silent lock