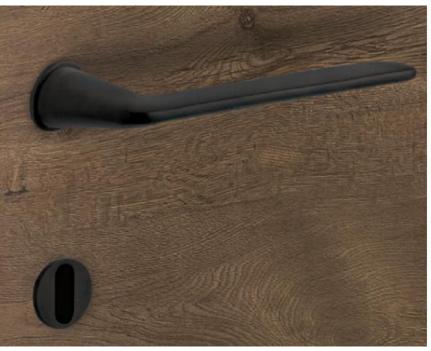

### Complete set of the door block

- ✓ One-piece blade 55 mm thick with an aluminum end covered with a wear-resistant matte finish that
- ✓ allows you to keep the perfect appearance of the door for a long time.
- ✓ Door frame brushed aluminium, (high quality aluminium, coated with wear resistant resistant to mechanical and chemical attack)
- ✓ High-quality sealant laid around the entire perimeter of the box
- ✓ Concealed hinges adjustable in height, width and depth
- ✓ Fittings handle/handle concealed mounting Maniglia su rosetta quadra dim.45 mm modello Q-arte con foro chiave finitura cromo sat, magnetic automatic silent lock