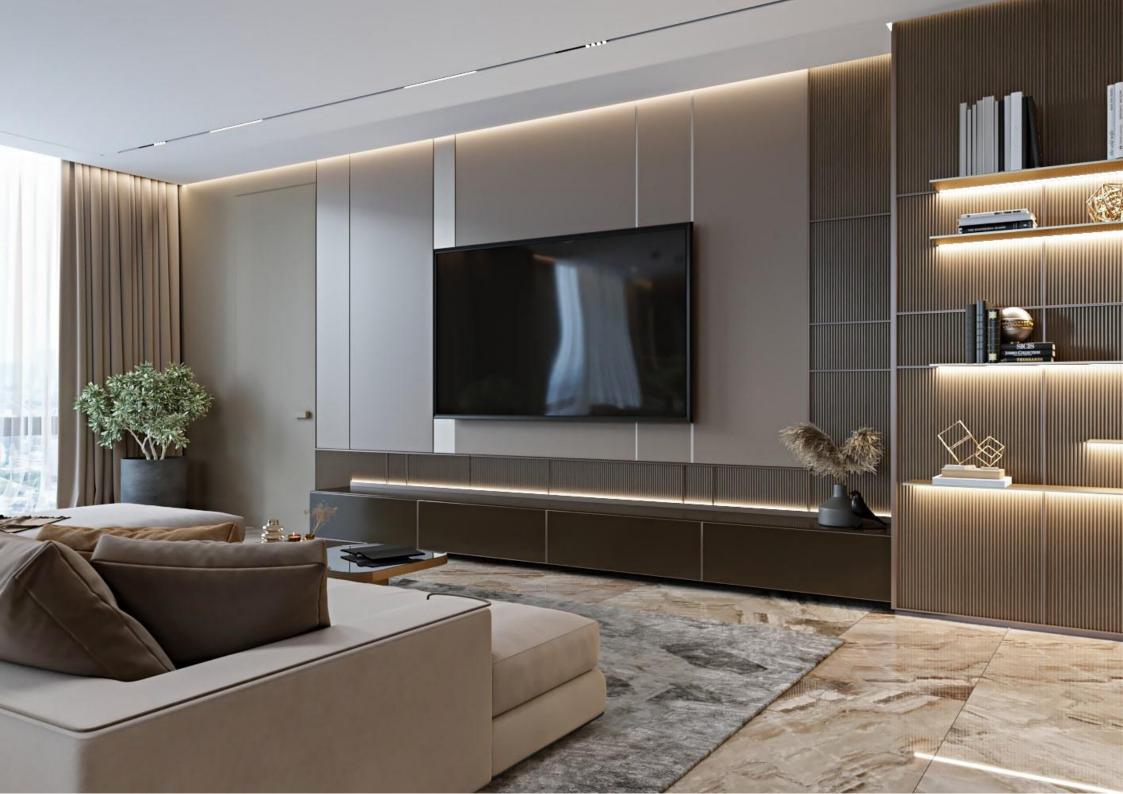

Segreto is 110% hidden doors, both from the outside and from the inside.

premises.

Segreto - sophistication in an accentuated modern reading, ideally suited to the rhythm of life, tastes and requirements of the modern family.

The finish of the hidden door is amazing: glass, precious

wood species, stone, metal, painting, decorative plaster, marble, aluminium, leather, steel, tiles, mirror, fabric, prepared for finishing,

board materials, individual design.