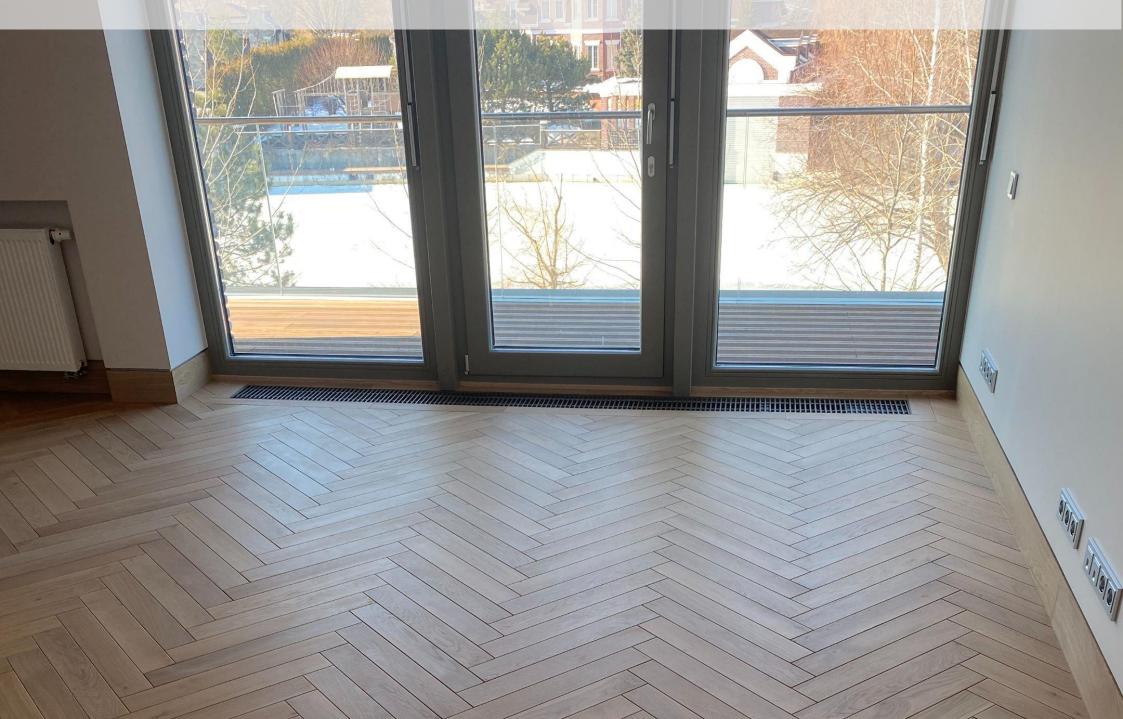

#### **MODULAR PARQUET**

VERSAILLES\* oak, 980 x 980 x 16 mm

VERSAILLES\* oak, 800 x 800 x 16 mm

ARISTOCRATICO\* oak, 650 x 650 x 16 mm

VALENTINO\* oak, 650 x 650 x 16 mm

**CRYSTALLO** 160 x 300 x 16 mm

NUVOLA 370 x 300 x 16 mm

**SORRENTO** 480 x 480 x 16 mm

**INCANTO** 395 x 120 x 16 mm

**CHEVRON 45°** 510 x 90 x 16 mm

PLANK LOFT\* 190 x 900 - 1500 x 16 mm

**CHEVRON 45°** 600 x 120 x 16 mm

HERRINGBONE 90° 120 x 600 x 16 mm