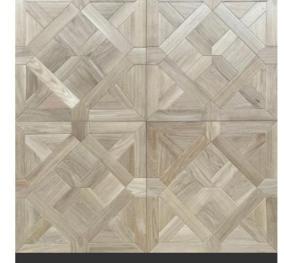

#### **MODULAR PARQUET**

VERSAILLES\* oak, 980 x 980 x 16 mm

VERSAILLES\* oak, 800 x 800 x 16 mm

ARISTOCRATICO\* oak, 650 x 650 x 16 mm

VALENTINO\* oak, 650 x 650 x 16 mm

**CRYSTALLO** 160 x 300 x 16 mm

NUVOLA 370 x 300 x 16 mm