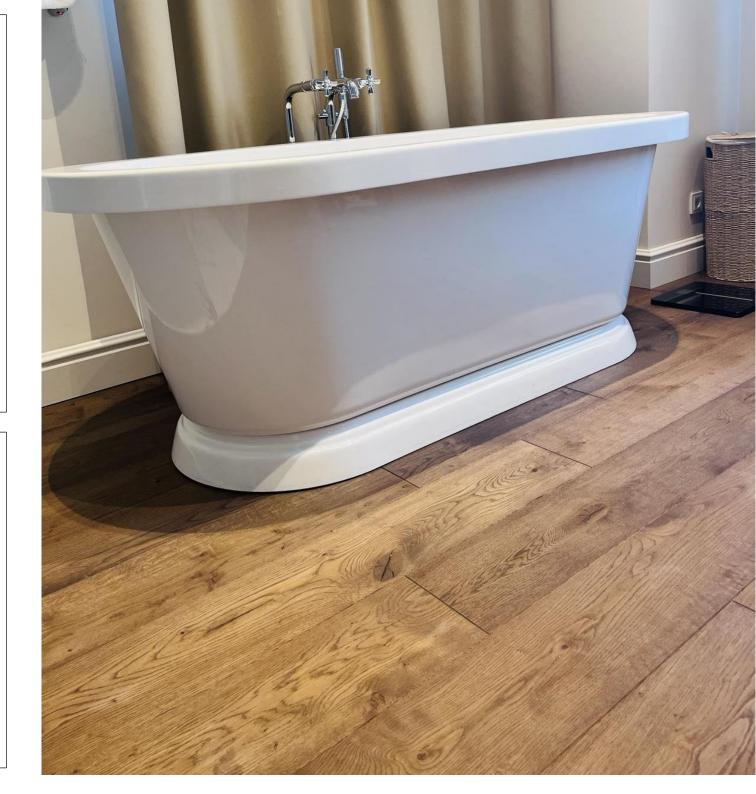

#### PARQUET, WOOD FLOORS

## YOU CAN CHOOSE YOUR DESIGN

- type of tree;
- type of wood;
- almost any color and finish (oil, varnish);
- special surface treatment such as brush, wood aging effect, etc.;
- even your own design.

This is possible because we mainly work with individual design projects, combining manual work and technological equipment. In most cases, the production of an order takes 1-2 months.