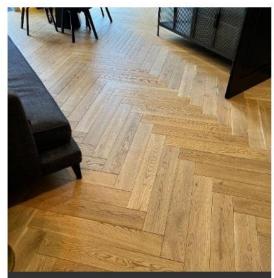

#### **MODULAR PARQUET**

VERSAILLES\* oak, 980 x 980 x 16 mm

VERSAILLES\* oak, 800 x 800 x 16 mm

ARISTOCRATICO\* oak, 650 x 650 x 16 mm

VALENTINO\* oak, 650 x 650 x 16 mm

**CRYSTALLO** 160 x 300 x 16 mm

NUVOLA 370 x 300 x 16 mm

**SORRENTO** 480 x 480 x 16 mm

**INCANTO** 395 x 120 x 16 mm

**CHEVRON 45°** 510 x 90 x 16 mm

PLANK LOFT\* 190 x 900 - 1500 x 16 mm

**CHEVRON 45°** 600 x 120 x 16 mm

HERRINGBONE 90° 120 x 600 x 16 mm