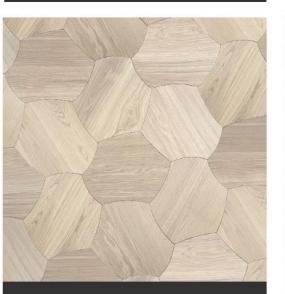

#### **MODULAR PARQUET**

VERSAILLES\* oak, 980 x 980 x 16 mm

VERSAILLES\* oak, 800 x 800 x 16 mm

ARISTOCRATICO\* oak, 650 x 650 x 16 mm

VALENTINO\* oak, 650 x 650 x 16 mm

**CRYSTALLO** 160 x 300 x 16 mm

NUVOLA 370 x 300 x 16 mm

**SORRENTO** 480 x 480 x 16 mm

**INCANTO** 395 x 120 x 16 mm

**CHEVRON 45°** 510 x 90 x 16 mm

PLANK LOFT\* 190 x 900 - 1500 x 16 mm

**CHEVRON 45°** 600 x 120 x 16 mm

HERRINGBONE 90° 120 x 600 x 16 mm