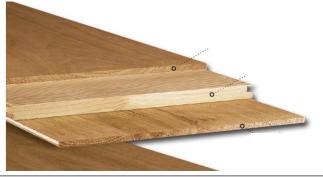

If you need to get a plot faster - contact our manager about available parquet.

COVERING FOR CUSTOM PROJECT YOU CAN CHOOSE YOUR INSTALLATION METHOD

№2 thickness -15 mm 1 layers oak 2 layers pine 3 layers birch