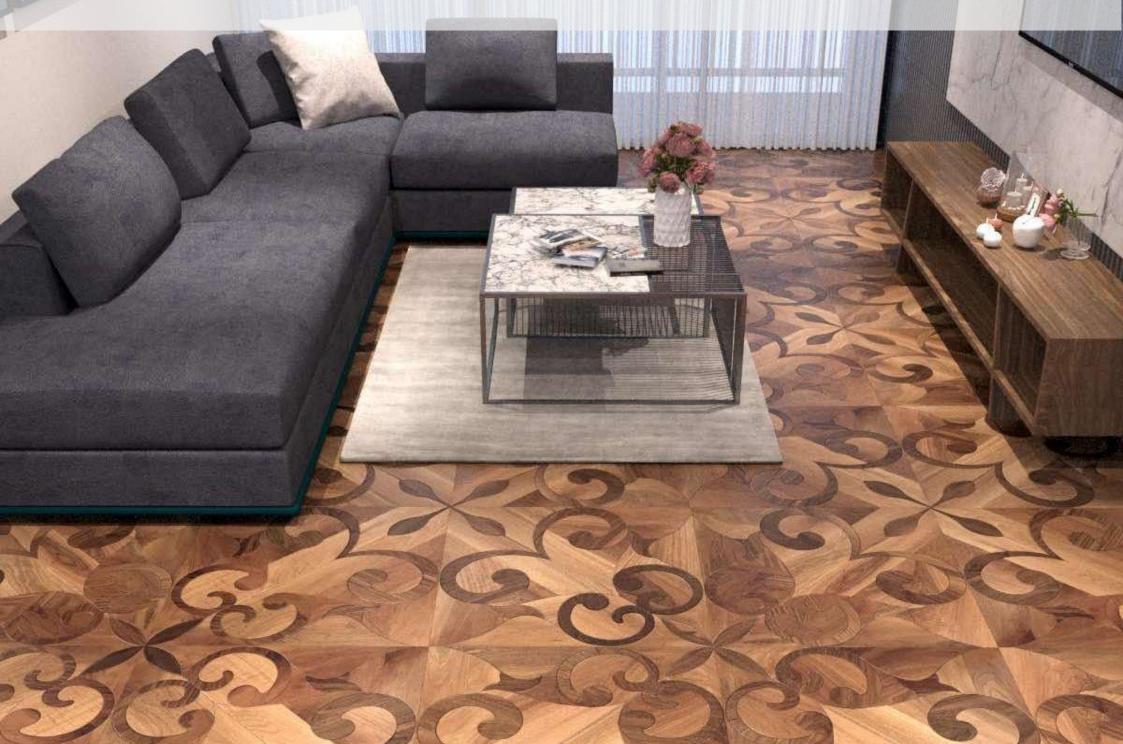

#### **MODULAR PARQUET**

VERSAILLES\* oak, 980 x 980 x 16 mm

VERSAILLES\* oak, 800 x 800 x 16 mm

ARISTOCRATICO\* oak, 650 x 650 x 16 mm

VALENTINO\* oak, 650 x 650 x 16 mm

**CRYSTALLO** 160 x 300 x 16 mm

NUVOLA 370 x 300 x 16 mm

**SORRENTO** 480 x 480 x 16 mm

**INCANTO** 395 x 120 x 16 mm

**CHEVRON 45°** 510 x 90 x 16 mm

PLANK LOFT\* 190 x 900 - 1500 x 16 mm

**CHEVRON 45°** 600 x 120 x 16 mm

HERRINGBONE 90° 120 x 600 x 16 mm