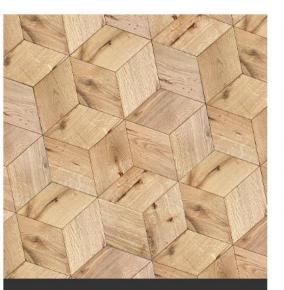

#### **MODULAR PARQUET**

VERSAILLES\* oak, 980 x 980 x 16 mm

VERSAILLES\* oak, 800 x 800 x 16 mm

ARISTOCRATICO\* oak, 650 x 650 x 16 mm

VALENTINO\* oak, 650 x 650 x 16 mm

**CRYSTALLO** 160 x 300 x 16 mm

NUVOLA 370 x 300 x 16 mm

**SORRENTO** 480 x 480 x 16 mm

**INCANTO** 395 x 120 x 16 mm

**CHEVRON 45°** 510 x 90 x 16 mm

PLANK LOFT\* 190 x 900 - 1500 x 16 mm

**CHEVRON 45°** 600 x 120 x 16 mm

HERRINGBONE 90° 120 x 600 x 16 mm