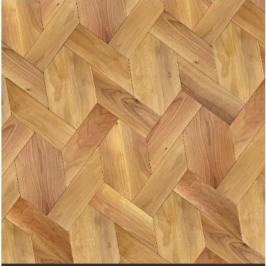

#### **MODULAR PARQUET**

VERSAILLES\* oak, 980 x 980 x 16 mm

VERSAILLES\* oak, 800 x 800 x 16 mm

ARISTOCRATICO\* oak, 650 x 650 x 16 mm

VALENTINO\* oak, 650 x 650 x 16 mm

**CRYSTALLO** 160 x 300 x 16 mm

NUVOLA 370 x 300 x 16 mm

**SORRENTO** 480 x 480 x 16 mm

**INCANTO** 395 x 120 x 16 mm

**CHEVRON 45°** 510 x 90 x 16 mm

PLANK LOFT\* 190 x 900 - 1500 x 16 mm

**CHEVRON 45°** 600 x 120 x 16 mm

HERRINGBONE 90° 120 x 600 x 16 mm