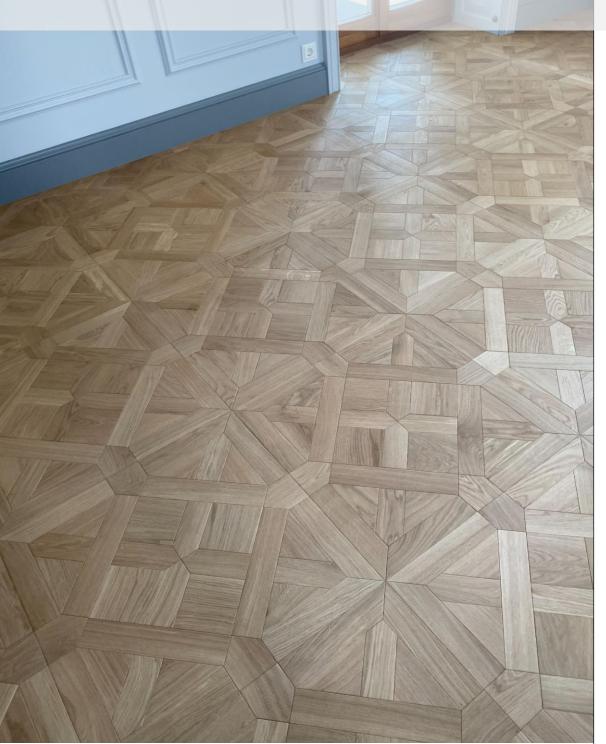

#### **MODULAR PARQUET**

VERSAILLES\* oak, 980 x 980 x 16 mm

VERSAILLES\* oak, 800 x 800 x 16 mm

ARISTOCRATICO\* oak, 650 x 650 x 16 mm

VALENTINO\* oak, 650 x 650 x 16 mm

**CRYSTALLO** 160 x 300 x 16 mm

NUVOLA 370 x 300 x 16 mm

# from private apartments to hotels, restaurants etc

OUR WORK

#### from private apartments to hotels, restaurants etc