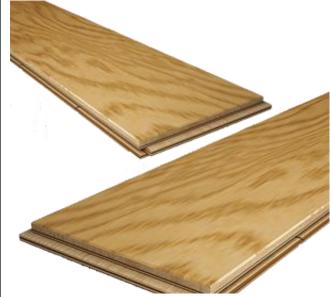

If you need to get a plot faster - contact our manager about available parquet.

COVERING FOR CUSTOM PROJECT YOU CAN CHOOSE YOUR INSTALLATION METHOD

№2 thickness -15 mm 1 layers oak 2 layers pine 3 layers birch