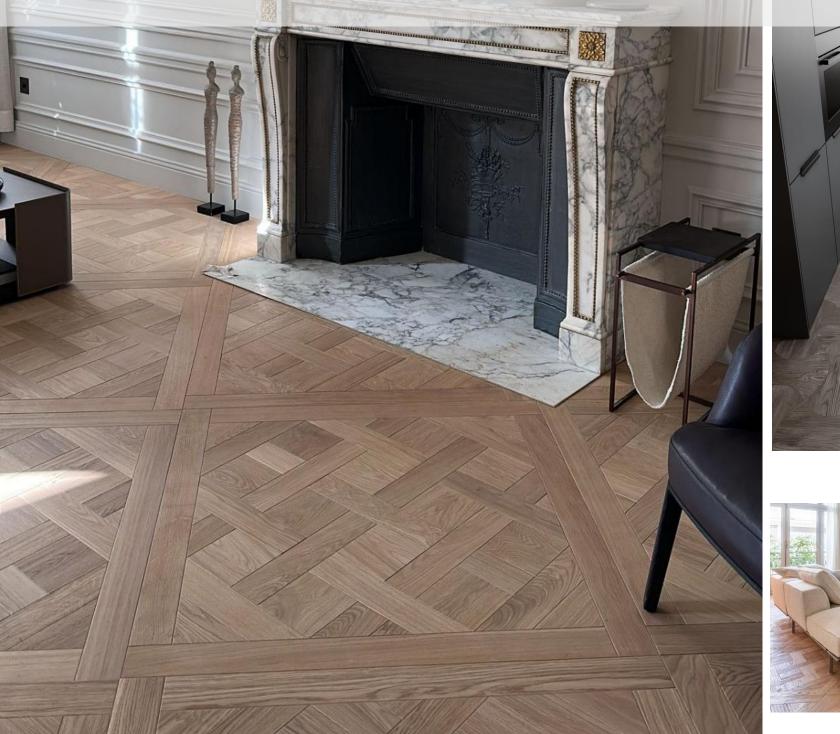

#### **MODULAR PARQUET**

VERSAILLES\* oak, 980 x 980 x 16 mm

VERSAILLES\* oak, 800 x 800 x 16 mm

ARISTOCRATICO\* oak, 650 x 650 x 16 mm

VALENTINO\* oak, 650 x 650 x 16 mm

**CRYSTALLO** 160 x 300 x 16 mm

NUVOLA 370 x 300 x 16 mm

**SORRENTO** 480 x 480 x 16 mm

**INCANTO** 395 x 120 x 16 mm

**CHEVRON 45°** 510 x 90 x 16 mm

PLANK LOFT\* 190 x 900 - 1500 x 16 mm

**CHEVRON 45°** 600 x 120 x 16 mm

HERRINGBONE 90° 120 x 600 x 16 mm