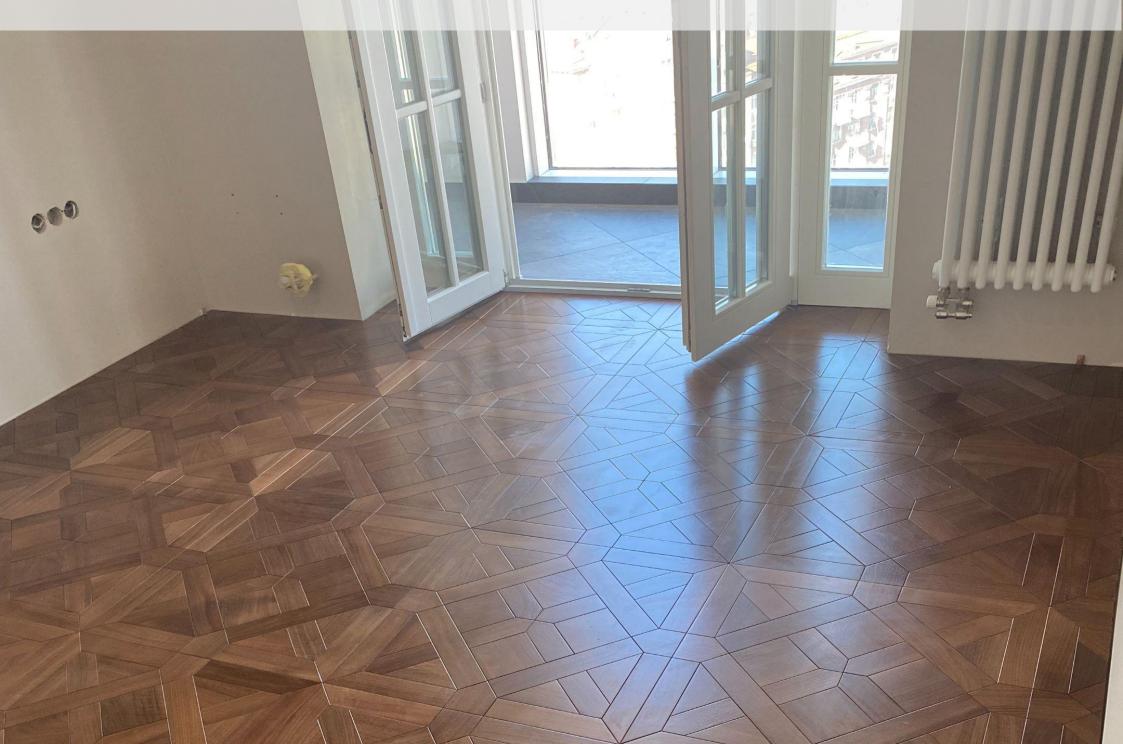

#### **MODULAR PARQUET**

VERSAILLES\* oak, 980 x 980 x 16 mm

VERSAILLES\* oak, 800 x 800 x 16 mm

ARISTOCRATICO\* oak, 650 x 650 x 16 mm

VALENTINO\* oak, 650 x 650 x 16 mm

**CRYSTALLO** 160 x 300 x 16 mm

NUVOLA 370 x 300 x 16 mm

**SORRENTO** 480 x 480 x 16 mm

**INCANTO** 395 x 120 x 16 mm

**CHEVRON 45°** 510 x 90 x 16 mm

PLANK LOFT\* 190 x 900 - 1500 x 16 mm

**CHEVRON 45°** 600 x 120 x 16 mm

HERRINGBONE 90° 120 x 600 x 16 mm