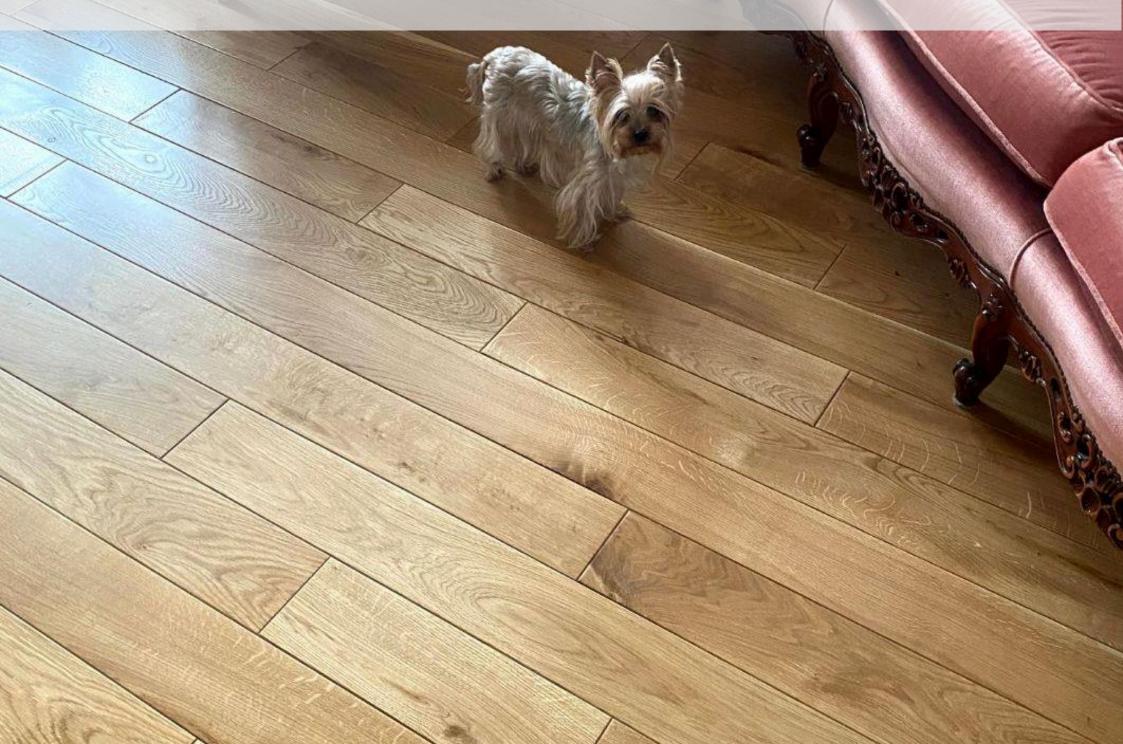

f an order takes 1-2 months.

If you need to get a plot faster - contact our manager about available parquet.

COVERING FOR CUSTOM PROJECT YOU CAN CHOOSE YOUR INSTALLATION METHOD











№2 thickness -15 mm 1 layers oak 2 layers pine 3 layers birch





#### **MODULAR PARQUET**







VERSAILLES\* oak, 980 x 980 x 16 mm

VERSAILLES\* oak, 800 x 800 x 16 mm

ARISTOCRATICO\* oak, 650 x 650 x 16 mm



VALENTINO\* oak, 650 x 650 x 16 mm



**CRYSTALLO** 160 x 300 x 16 mm



NUVOLA 370 x 300 x 16 mm



**SORRENTO** 480 x 480 x 16 mm



**INCANTO** 395 x 120 x 16 mm



**CHEVRON 45°** 510 x 90 x 16 mm



PLANK LOFT\* 190 x 900 - 1500 x 16 mm



**CHEVRON 45°** 600 x 120 x 16 mm



HERRINGBONE 90° 120 x 600 x 16 mm



# from private apartments to hotels, restaurants etc



OUR WORK



















#### from private apartments to hotels, restaurants etc



#### WWW.STUDIOSEGRETO.COM

EMAIL: STUDIOSEGRETO.COM@GMAIL.COM