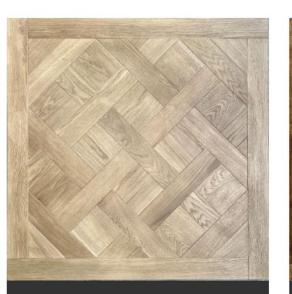

#### **MODULAR PARQUET**

VERSAILLES\* oak, 980 x 980 x 16 mm

VERSAILLES\* oak, 800 x 800 x 16 mm

ARISTOCRATICO\* oak, 650 x 650 x 16 mm

VALENTINO\* oak, 650 x 650 x 16 mm

**CRYSTALLO** 160 x 300 x 16 mm

NUVOLA 370 x 300 x 16 mm