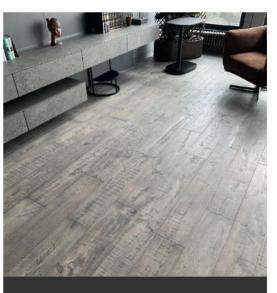

#### **MODULAR PARQUET**

VERSAILLES\* oak, 980 x 980 x 16 mm

VERSAILLES\* oak, 800 x 800 x 16 mm

ARISTOCRATICO\* oak, 650 x 650 x 16 mm

VALENTINO\* oak, 650 x 650 x 16 mm

**CRYSTALLO** 160 x 300 x 16 mm

NUVOLA 370 x 300 x 16 mm

**SORRENTO** 480 x 480 x 16 mm

**INCANTO** 395 x 120 x 16 mm

**CHEVRON 45°** 510 x 90 x 16 mm

PLANK LOFT\* 190 x 900 - 1500 x 16 mm

**CHEVRON 45°** 600 x 120 x 16 mm

HERRINGBONE 90° 120 x 600 x 16 mm