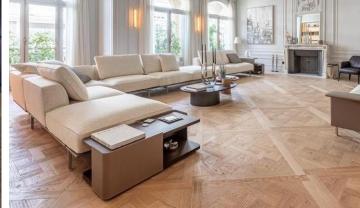

#### **MODULAR PARQUET**

VERSAILLES\* oak, 980 x 980 x 16 mm

VERSAILLES\* oak, 800 x 800 x 16 mm

ARISTOCRATICO\* oak, 650 x 650 x 16 mm

VALENTINO\* oak, 650 x 650 x 16 mm

**CRYSTALLO** 160 x 300 x 16 mm

NUVOLA 370 x 300 x 16 mm

# from private apartments to hotels, restaurants etc

OUR WORK

#### from private apartments to hotels, restaurants etc