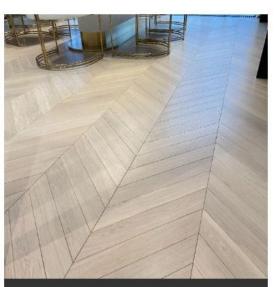

#### **MODULAR PARQUET**

VERSAILLES\* oak, 980 x 980 x 16 mm

VERSAILLES\* oak, 800 x 800 x 16 mm

ARISTOCRATICO\* oak, 650 x 650 x 16 mm

VALENTINO\* oak, 650 x 650 x 16 mm

**CRYSTALLO** 160 x 300 x 16 mm

NUVOLA 370 x 300 x 16 mm

**SORRENTO** 480 x 480 x 16 mm

**INCANTO** 395 x 120 x 16 mm

**CHEVRON 45°** 510 x 90 x 16 mm

PLANK LOFT\* 190 x 900 - 1500 x 16 mm

**CHEVRON 45°** 600 x 120 x 16 mm

HERRINGBONE 90° 120 x 600 x 16 mm