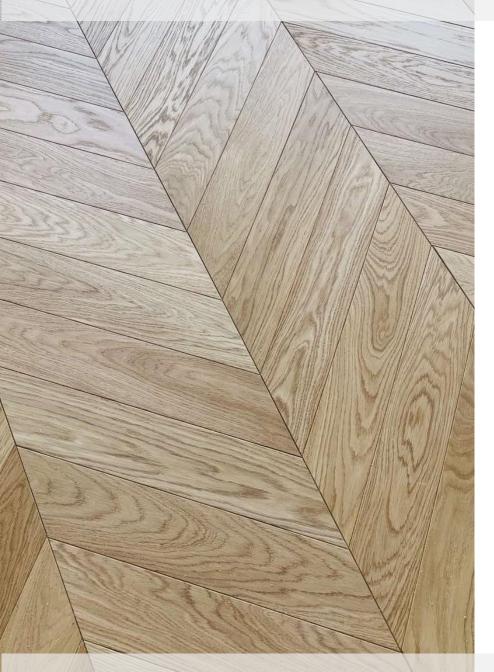

#### **MODULAR PARQUET**

VERSAILLES\* oak, 980 x 980 x 16 mm

VERSAILLES\* oak, 800 x 800 x 16 mm

ARISTOCRATICO\* oak, 650 x 650 x 16 mm

VALENTINO\* oak, 650 x 650 x 16 mm

**CRYSTALLO** 160 x 300 x 16 mm

NUVOLA 370 x 300 x 16 mm

**SORRENTO** 480 x 480 x 16 mm

**INCANTO** 395 x 120 x 16 mm

**CHEVRON 45°** 510 x 90 x 16 mm

PLANK LOFT\* 190 x 900 - 1500 x 16 mm

**CHEVRON 45°** 600 x 120 x 16 mm

HERRINGBONE 90° 120 x 600 x 16 mm