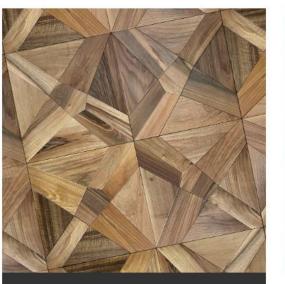

#### **MODULAR PARQUET**

VERSAILLES\* oak, 980 x 980 x 16 mm

VERSAILLES\* oak, 800 x 800 x 16 mm

ARISTOCRATICO\* oak, 650 x 650 x 16 mm

VALENTINO\* oak, 650 x 650 x 16 mm

**CRYSTALLO** 160 x 300 x 16 mm

NUVOLA 370 x 300 x 16 mm

**SORRENTO** 480 x 480 x 16 mm

**INCANTO** 395 x 120 x 16 mm

**CHEVRON 45°** 510 x 90 x 16 mm

PLANK LOFT\* 190 x 900 - 1500 x 16 mm

**CHEVRON 45°** 600 x 120 x 16 mm

HERRINGBONE 90° 120 x 600 x 16 mm