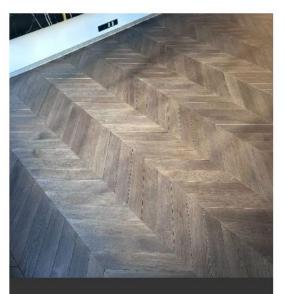

#### **MODULAR PARQUET**

VERSAILLES\* oak, 980 x 980 x 16 mm

VERSAILLES\* oak, 800 x 800 x 16 mm

ARISTOCRATICO\* oak, 650 x 650 x 16 mm

VALENTINO\* oak, 650 x 650 x 16 mm

**CRYSTALLO** 160 x 300 x 16 mm

NUVOLA 370 x 300 x 16 mm

**SORRENTO** 480 x 480 x 16 mm

**INCANTO** 395 x 120 x 16 mm

**CHEVRON 45°** 510 x 90 x 16 mm

PLANK LOFT\* 190 x 900 - 1500 x 16 mm

**CHEVRON 45°** 600 x 120 x 16 mm

HERRINGBONE 90° 120 x 600 x 16 mm