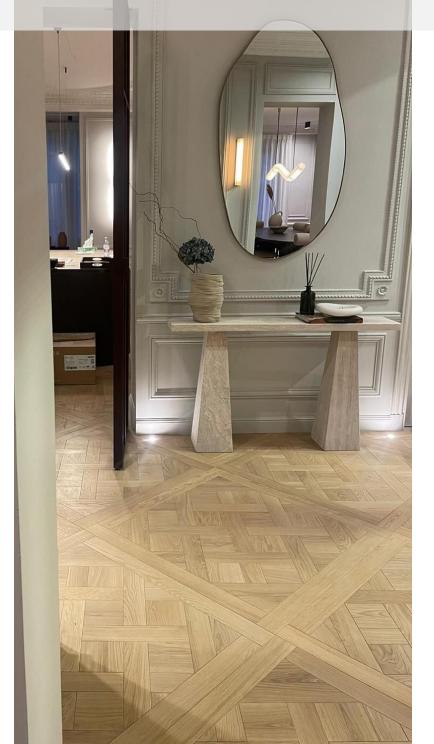

#### **MODULAR PARQUET**

VERSAILLES\* oak, 980 x 980 x 16 mm

VERSAILLES\* oak, 800 x 800 x 16 mm

ARISTOCRATICO\* oak, 650 x 650 x 16 mm

VALENTINO\* oak, 650 x 650 x 16 mm

**CRYSTALLO** 160 x 300 x 16 mm

NUVOLA 370 x 300 x 16 mm

# from private apartments to hotels, restaurants etc

OUR WORK

#### from private apartments to hotels, restaurants etc