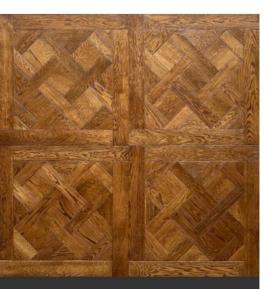

#### **MODULAR PARQUET**

VERSAILLES\* oak, 980 x 980 x 16 mm

VERSAILLES\* oak, 800 x 800 x 16 mm

ARISTOCRATICO\* oak, 650 x 650 x 16 mm

VALENTINO\* oak, 650 x 650 x 16 mm

**CRYSTALLO** 160 x 300 x 16 mm

NUVOLA 370 x 300 x 16 mm