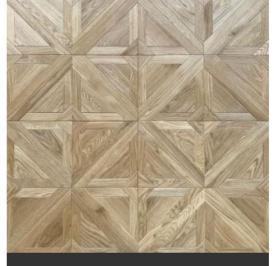

#### **MODULAR PARQUET**

VERSAILLES\* oak, 980 x 980 x 16 mm

VERSAILLES\* oak, 800 x 800 x 16 mm

ARISTOCRATICO\* oak, 650 x 650 x 16 mm

VALENTINO\* oak, 650 x 650 x 16 mm

**CRYSTALLO** 160 x 300 x 16 mm

NUVOLA 370 x 300 x 16 mm