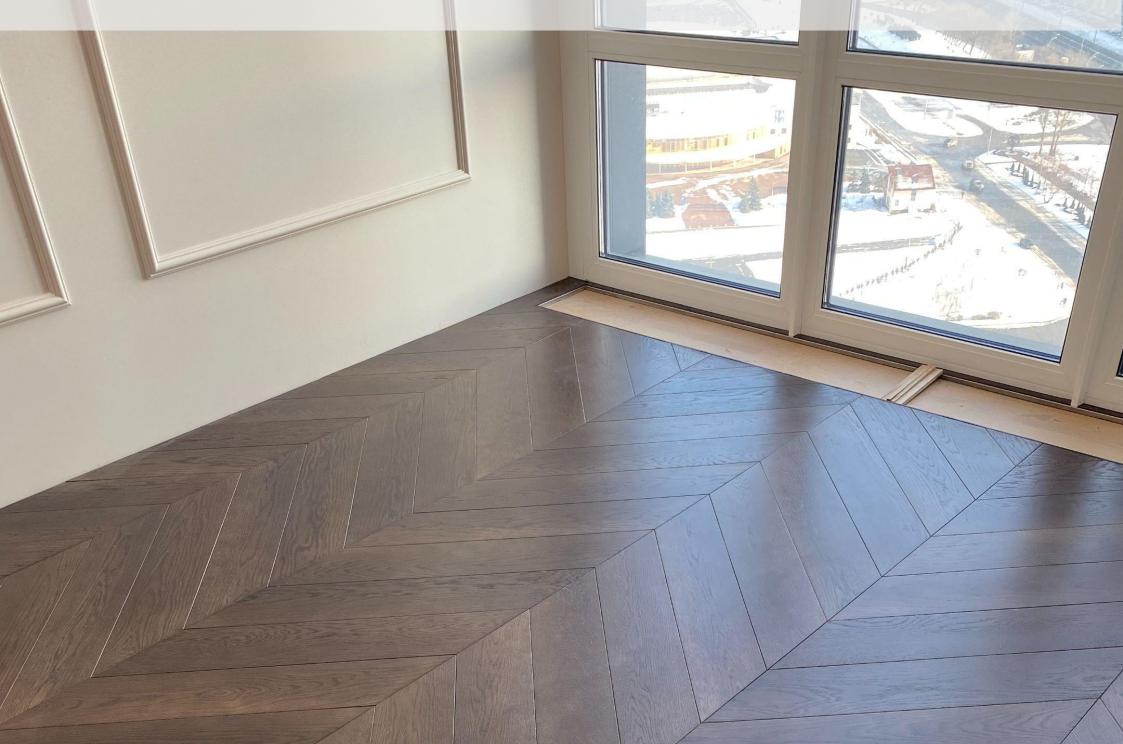

#### PARQUET, WOOD FLOORS

## YOU CAN CHOOSE YOUR DESIGN

- type of tree;
- type of wood;
- almost any color and finish (oil, varnish);
- special surface treatment such as brush, wood aging effect, etc.;
- even your own design.

This is possible because we mainly work with individual design projects, combining manual work and technological equipment. In most cases, the production of an order takes 1-2 months.

#### **MODULAR PARQUET**

VERSAILLES\* oak, 980 x 980 x 16 mm

VERSAILLES\* oak, 800 x 800 x 16 mm

ARISTOCRATICO\* oak, 650 x 650 x 16 mm

VALENTINO\* oak, 650 x 650 x 16 mm

**CRYSTALLO** 160 x 300 x 16 mm

NUVOLA 370 x 300 x 16 mm

**SORRENTO** 480 x 480 x 16 mm

**INCANTO** 395 x 120 x 16 mm

**CHEVRON 45°** 510 x 90 x 16 mm

PLANK LOFT\* 190 x 900 - 1500 x 16 mm

**CHEVRON 45°** 600 x 120 x 16 mm

HERRINGBONE 90° 120 x 600 x 16 mm