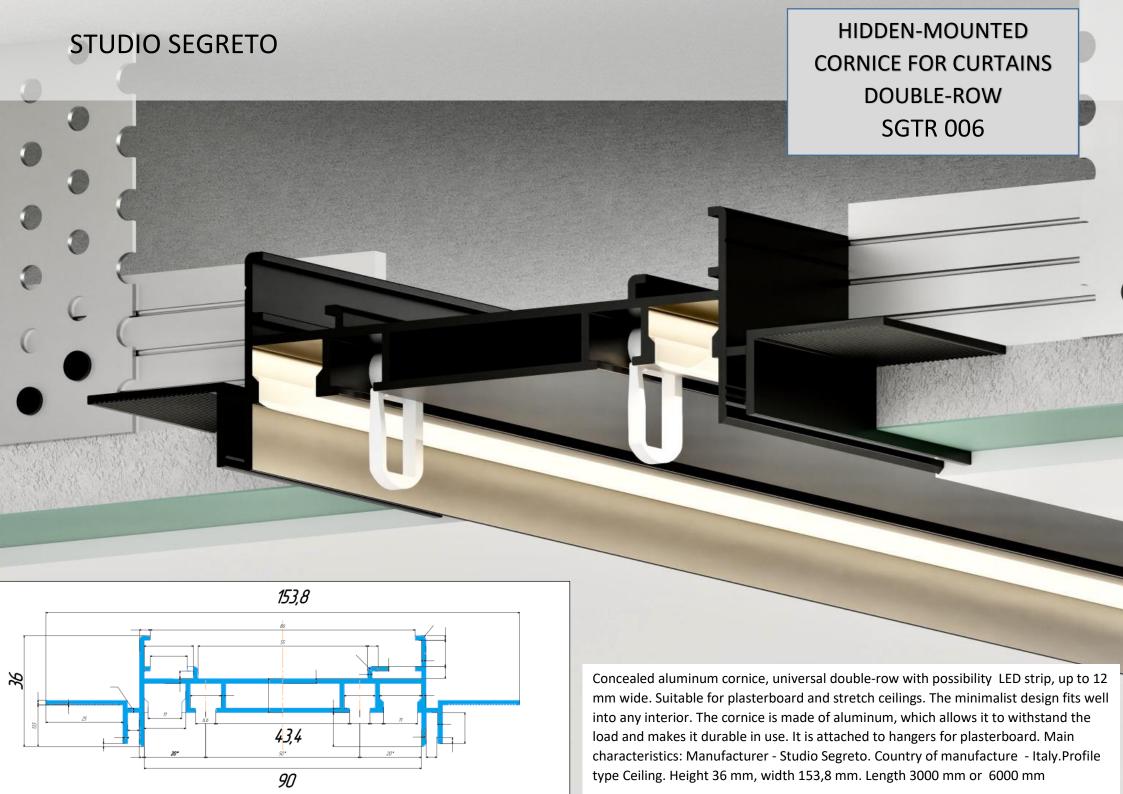

o Segreto Country of manufacture - Italy Profile type Ceiling Height 51 mm, shadow seam 14,5 mm Length 3000 mm or 6000 mm





# SHADOW JOINT PROFIL SGTR 003

Shadow seam aluminum profile 15 mm separable for LED strip. It is used to create chiaroscuro seams on a flat part of the ceiling or wall, dividing it into visual parts. It has a channel for installing an LED strip, up to 12 mm wide, which provides additional illumination of the room. It is additionally equipped with a 13 mm diffuser. Designed for plasterboard systems. Easy to install, which speeds up the installation process. Successfully complements modern design solutions.

Main characteristics:
Manufacturer - Studio Segreto
Country of manufacture - Italy
Profile type Ceiling
Height 32,6 mm, seam 15 mm
Length 3000 mm or 6000 mm











# HIDDEN SKIRTINTH SGTR 004

Concealed plinth aluminum seam 35 mm. It is installed under plasterboard and has a channel for an LED strip with a width of up to 10 mm, which is closed by a light-diffusing lens. It is installed flush with the wall, perfectly separating it from the floor. Saves the useful area of the room and allows you to create the effect of hanging walls. It can be attached with self-tapping screws, glue or any other method convenient for you.

Main characteristics:
Manufacturer - Studio Segreto
Country of manufacture - Italy
Profile type - for the floor
Height 62 mm, seam 35 mm
Length 3000 mm or 6000 mm



# SGTR 009.1 **SGTR 009**

# HIDDEN SKIRTINTH

SGTR 009+ SGTR 009.1

The overhead plinth is aluminum with a height of 55 mm. The minimalist and modern design all