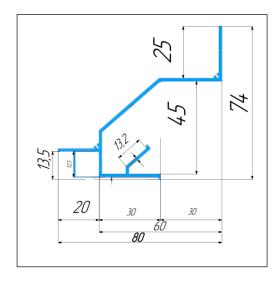

stics:
Manufacturer - Studio Segreto
Country of manufacture - Italy
Profile type ceiling and floor
Height 15 mm, shadow seam 40 mm
Length 3000 mm or 6000 mm











# SHADOW JOINT PROFIL SGTR 001

Shadow seam aluminum profile 30 mm under the LED strip. It is used to create an even shadow seam at the junction of the wall and the ceiling along the perimeter of the entire room, creating the effect of a suspended ceiling. It has a channel for installing an LED strip, up to 14 mm wide, which provides additional illumination of the room. Designed for plasterboard systems. Easy to install, which speeds up the installation process.

Main characteristics:

Manufacturer - Studio Segreto Country of manufacture - Italy Profile type Ceiling Height 74 mm, shadow seam 30 mm Length 3000 mm or 6000 mm





# SHADOW JOINT PROFIL SGTR 002

Shadow seam aluminum 14 mm profile for LED strip. It is used to create an even shadow seam at the junction of the wall and the ceiling along the perimeter of the entire room, creating the effect of a suspended ceiling. It has a channel for installing an LED strip, up to 12 mm wide, which provides additional illumination of the room. It is additionally equipped with a 13 mm diffuser. Designed for plasterboard systems. Easy to install, which speeds up the installation process. Successfully complements modern design solutions.

### Main characteristics:

Manufacturer - Studio Segreto Country of manufacture - Italy Profile type Ceiling Height 51 mm, shadow seam 14,5 mm Length 3000 mm or 6000 mm





# SHADOW JOINT PROFIL SGTR 003

Shadow seam aluminum profil