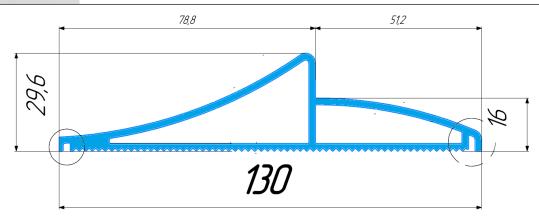

# ALUMINUM UNIVERSAL DOOR TRIM FOR ALL TYPES OF DOORS

### Main characteristics:

Manufacturer - Studio Segreto Country of manufacture - Italy Profile type- door trim Height 29,6 mm, width 130 mm Length 3000 mm or 6000 mm