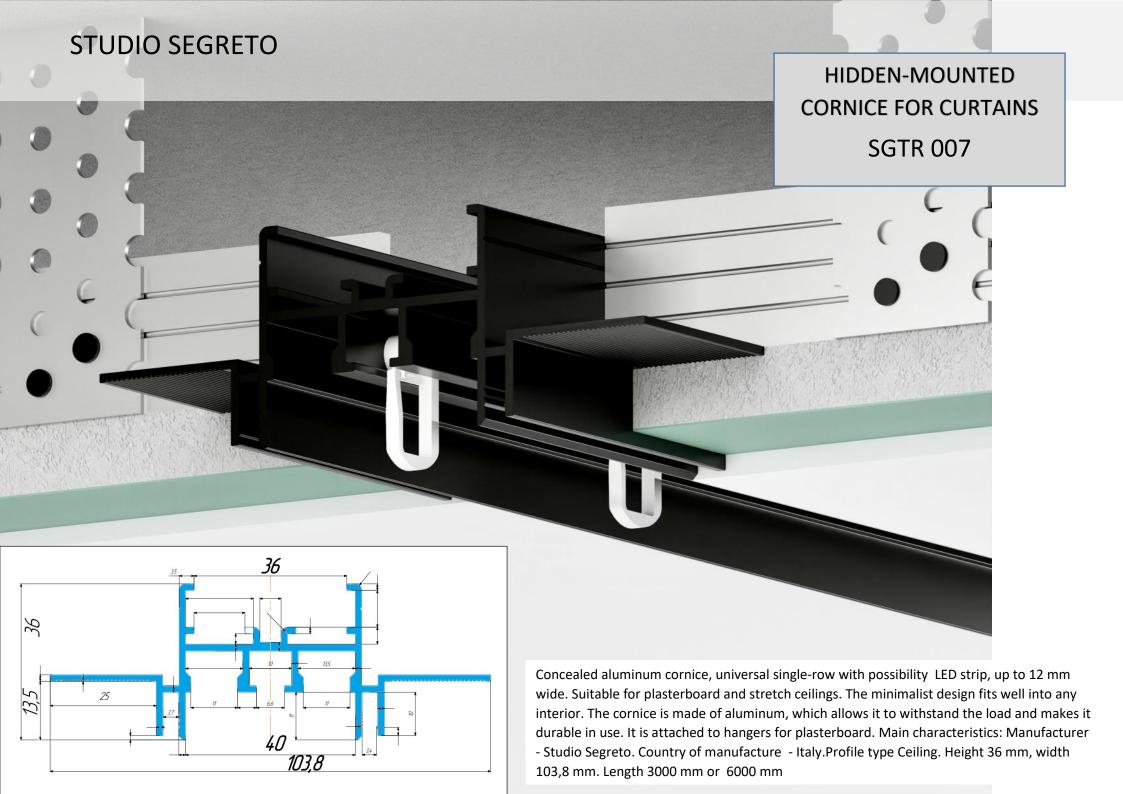

Segreto Country of manufacture - Italy Profile type Ceiling Height 51 mm, shadow seam 14,5 mm Length 3000 mm or 6000 mm





# SHADOW JOINT PROFIL SGTR 003

Shadow seam aluminum profile 15 mm separable for LED strip. It is used to create chiaroscuro seams on a flat part of the ceiling or wall, dividing it into visual parts. It has a channel for installing an LED strip, up to 12 mm wide, which provides additional illumination of the room. It is additionally equipped with a 13 mm diffuser. Designed for plasterboard systems. Easy to install, which speeds up the installation process. Successfully complements modern design solutions.

Main characteristics:
Manufacturer - Studio Segreto
Country of manufacture - Italy
Profile type Ceiling
Height 32,6 mm, seam 15 mm
Length 3000 mm or 6000 mm











# HIDDEN SKIRTINTH SGTR 004

Concealed plinth aluminum seam 35 mm. It is installed under plasterboard and has a channel for an LED strip with a width of up to 10 mm, which is closed by a light-diffusing lens. It is installed flush with the wall, perfectly separating it from the floor. Saves the useful area of the room and allows you to create the effect of hanging walls. It can be attached with self-tapping screws, glue or any other method convenient for you.

Main characteristics:
Manufacturer - Studio Segreto
Country of manufacture - Italy
Profile type - for the floor
Height 62 mm, seam 35 mm
Length 3000 mm or 6000 mm



# SGTR 009.1 **SGTR 009**

# HIDDEN SKIRTINTH

SGTR 009+ SGTR 009.1

The overhead plinth is aluminum with a height of 55 mm. The minimalist and modern design allow