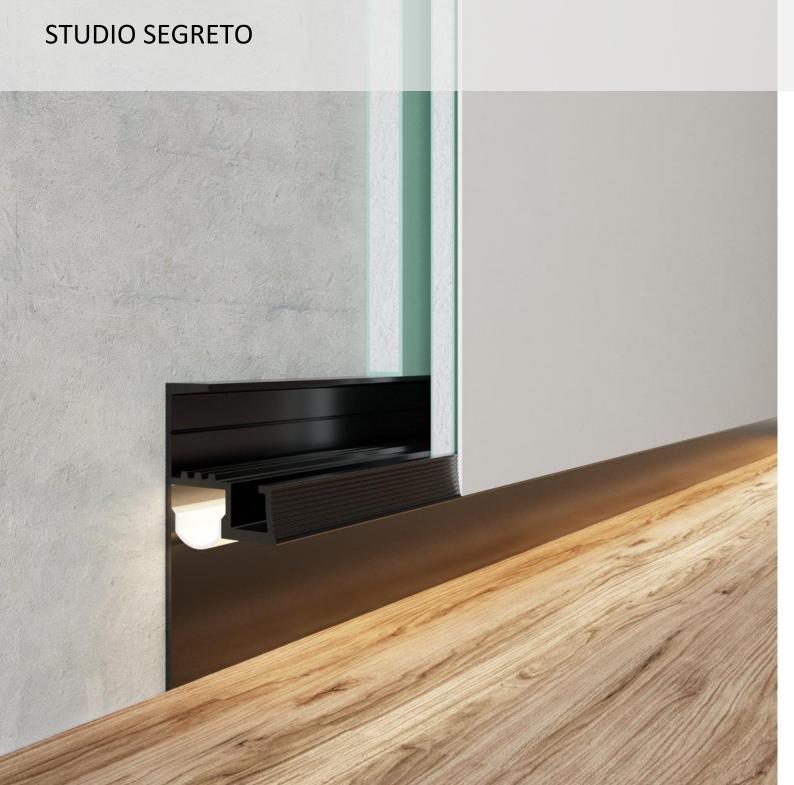

# HIDDEN SKIRTINTH SGTR 004

Concealed plinth aluminum seam 35 mm. It is installed under plasterboard and has a channel for an LED strip with a width of up to 10 mm, which is closed by a light-diffusing lens. It is installed flush with the wall, perfectly separating it from the floor. Saves the useful area of the room and allows you to create the effect of hanging walls. It can be attached with self-tapping screws, glue or any other method convenient for you.

Main characteristics:
Manufacturer - Studio Segreto
Country of manufacture - Italy
Profile type - for the floor
Height 62 mm, seam 35 mm
Length 3000 mm or 6000 mm