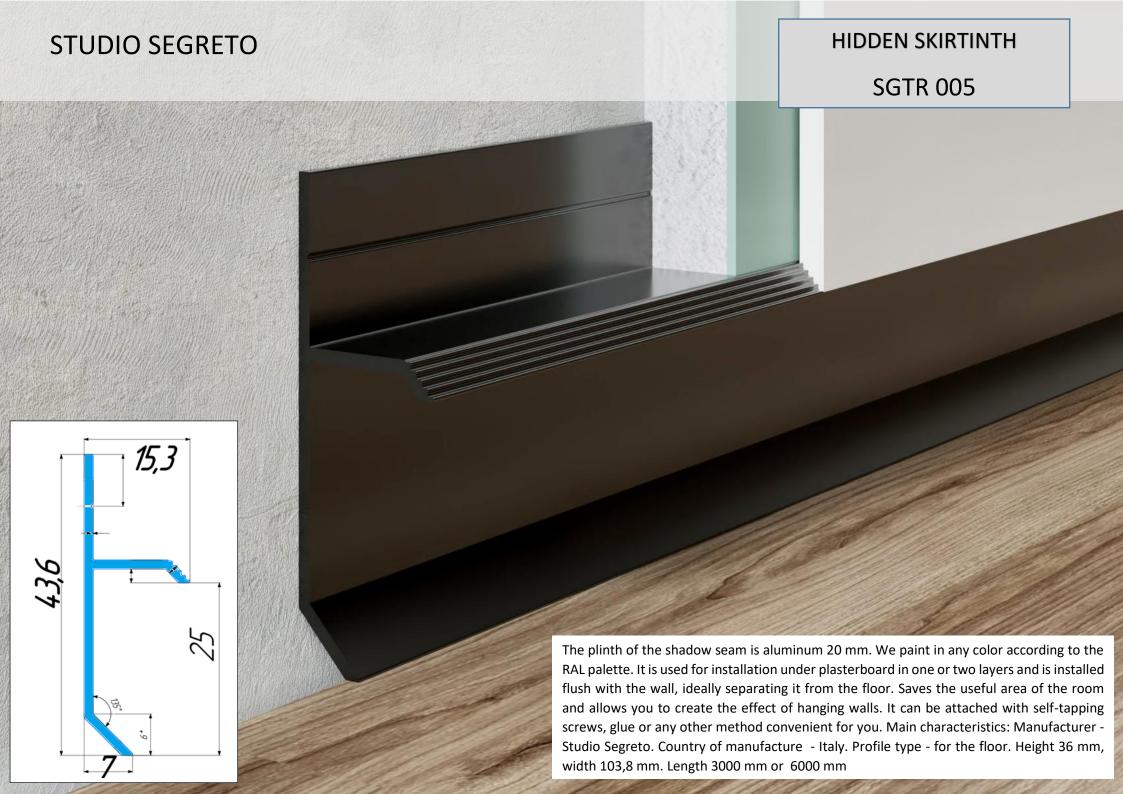

# HIDDEN SKIRTINTH SGTR 004

Concealed plinth aluminum seam 35 mm. It is installed under plasterboard and has a channel for an LED strip with a width of up to 10 mm, which is closed by a light-diffusing lens. It is installed flush with the wall, perfectly separating it from the floor. Saves the useful area of the room and allows you to create the effect of hanging walls. It can be attached with self-tapping screws, glue or any other method convenient for you.

Main characteristics:
Manufacturer - Studio Segreto
Country of manufacture - Italy
Profile type - for the floor
Height 62 mm, seam 35 mm
Length 3000 mm or 6000 mm