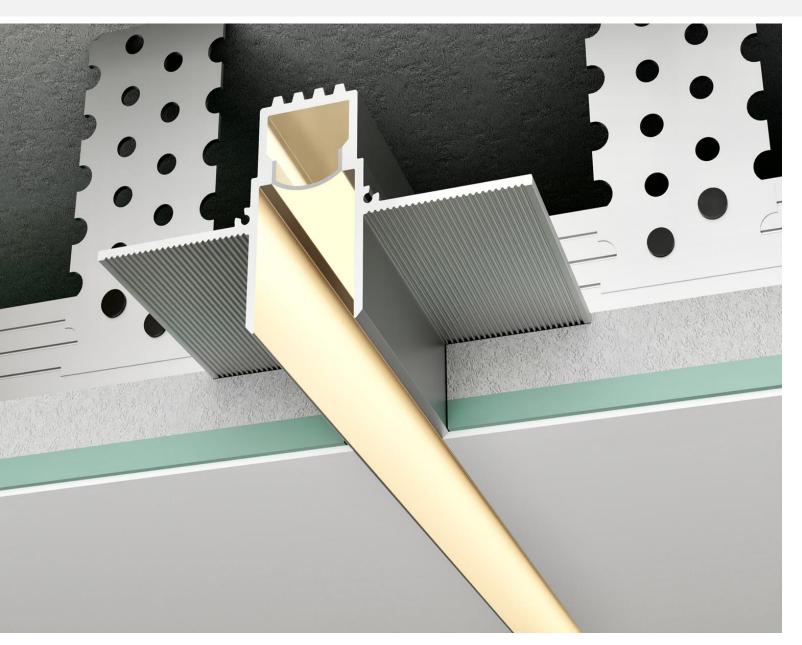

# SHADOW JOINT PROFIL SGTR 003

Shadow seam aluminum profile 15 mm separable for LED strip. It is used to create chiaroscuro seams on a flat part of the ceiling or wall, dividing it into visual parts. It has a channel for installing an LED strip, up to 12 mm wide, which provides additional illumination of the room. It is additionally equipped with a 13 mm diffuser. Designed for plasterboard systems. Easy to install, which speeds up the installation process. Successfully complements modern design solutions.

Main characteristics:
Manufacturer - Studio Segreto
Country of manufacture - Italy
Profile type Ceiling
Height 32,6 mm, seam 15 mm
Length 3000 mm or 6000 mm