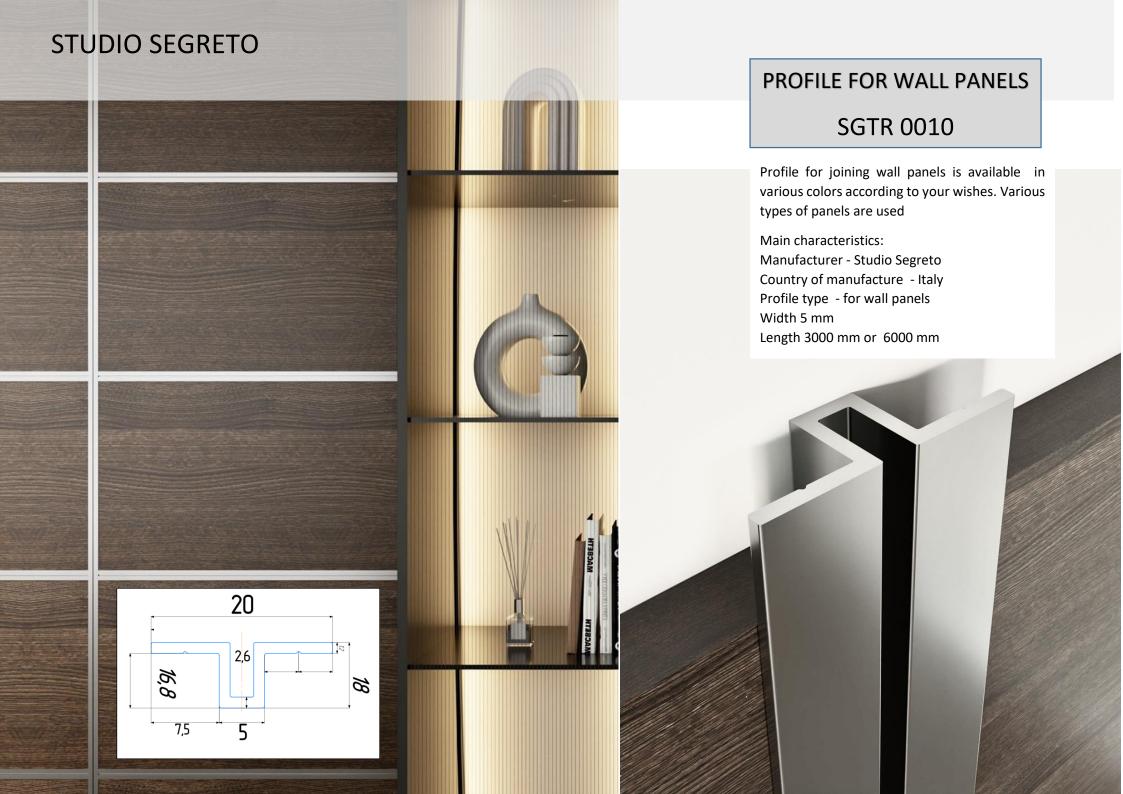

fect of hanging walls. It can be attached with self-tapping screws, glue or any other method convenient for you.

Main characteristics:
Manufacturer - Studio Segreto
Country of manufacture - Italy
Profile type - for the floor
Height 62 mm, seam 35 mm
Length 3000 mm or 6000 mm



# SGTR 009.1 **SGTR 009**

# HIDDEN SKIRTINTH

SGTR 009+ SGTR 009.1

The overhead plinth is aluminum with a height of 55 mm. The minimalist and modern design allows you to use it in a variety of styles. It is installed at the junction of the wall and the floor, covering the joint seam. Resistant to household chemicals and ultraviolet radiation. Main characteristics:

Manufacturer - Studio Segreto Country of manufacture - Italy Profile type - for the floor Height 62 mm, seam 35 mm Length 3000 mm or 6000 mm















# ALUMINUM UNIVERSAL DOOR TRIM FOR ALL TYPES OF DOORS



### **COLOR TO CHOICE**

powder painting, color anodizing, polishing, custom color

### Main characteristics:

Manufacturer - Studio Segreto Country of manufacture - Italy Profile type- door trim Height 29,6 mm, width 130 mm Length 3000 mm or 6000 mm





# 110% MADE IN ITALY



### WWW.STUDIOSEGRETO.COM

EMAIL: STUDIOSEGRETO.COM@GMAIL.COM