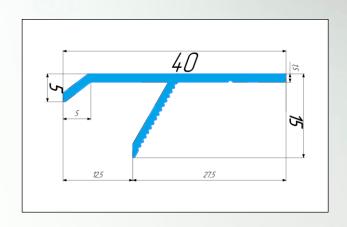

# UNIVERSAL SHADOW JOINT PROFILE FOR CEILING AND FLOOR LED 5 40

# SHADOW JOINT PROFIL SGTR 014

The shadow seam profile is used to create an even shadow seam at the junction of the wall and the ceiling along the perimeter of the entire room, creating the effect of a suspended ceiling. Resistant to household chemicals and ultraviolet radiation. It can also be installed as a plinth of a shadow seam. Designed for plasterboard systems. Easy to install, which speeds up the installation process. It has a channel for installing an LED

Main characteristics:
Manufacturer - Studio Segreto
Country of manufacture - Italy
Profile type ceiling and floor
Height 15 mm, shadow seam 40 mm
Length 3000 mm or 6000 mm