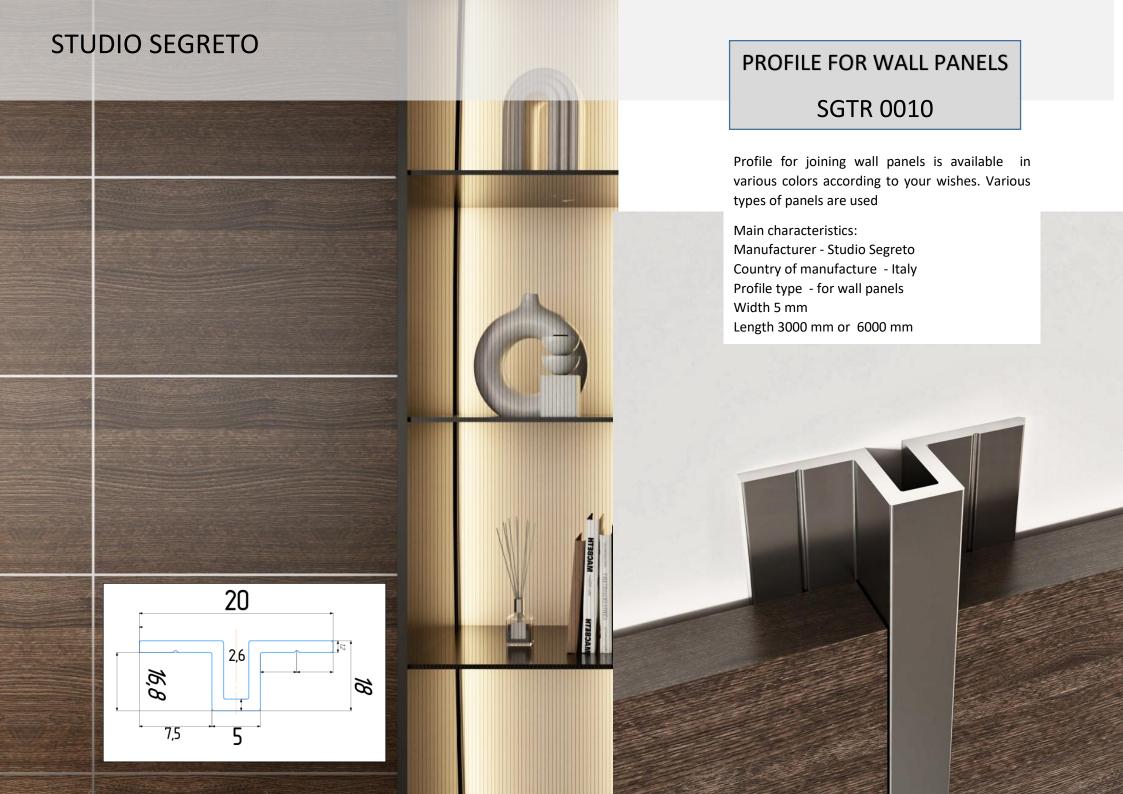

the effect of hanging walls. It can be attached with self-tapping screws, glue or any other method convenient for you.

Main characteristics:
Manufacturer - Studio Segreto
Country of manufacture - Italy
Profile type - for the floor
Height 62 mm, seam 35 mm
Length 3000 mm or 6000 mm



# SGTR 009.1 **SGTR 009**

# HIDDEN SKIRTINTH

SGTR 009+ SGTR 009.1

The overhead plinth is aluminum with a height of 55 mm. The minimalist and modern design allows you to use it in a variety of styles. It is installed at the junction of the wall and the floor, covering the joint seam. Resistant to household chemicals and ultraviolet radiation. Main characteristics:

Manufacturer - Studio Segreto Country of manufacture - Italy Profile type - for the floor Height 62 mm, seam 35 mm Length 3000 mm or 6000 mm















# ALUMINUM UNIVERSAL DOOR TRIM FOR ALL TYPES OF DOORS



### **COLOR TO CHOICE**

powder painting, color anodizing, polishing, custom color

### Main characteristics:

Manufacturer - Studio Segreto Country of manufacture - Italy Profile type- door trim Height 29,6 mm, width 130 mm Length 3000 mm or 6000 mm





# 110% MADE IN ITALY



### WWW.STUDIOSEGRETO.COM

EMAIL: STUDIOSEGRETO.COM@GMAIL.COM