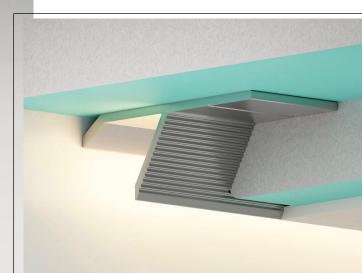

# UNIVERSAL SHADOW JOINT PROFILE FOR CEILING AND FLOOR LED 5 40

# SHADOW JOINT PROFIL SGTR 014

The shadow seam profile is used to create an even shadow seam at the junction of the wall and the ceiling along the perimeter of the entire room, creating the effect of a suspended ceiling. Resistant to household chemicals and ultraviolet radiation. It can also be installed as a plinth of a shadow seam. Designed for plasterboard systems. Easy to install, which speeds up the installation process. It has a channel for installing an LED

Main characteristics:
Manufacturer - Studio Segreto
Country of manufacture - Italy
Profile type ceiling and floor
Height 15 mm, shadow seam 40 mm
Length 3000 mm or 6000 mm