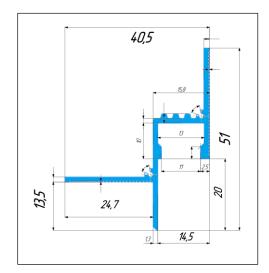

# SHADOW JOINT PROFIL SGTR 002

Shadow seam aluminum 14 mm profile for LED strip. It is used to create an even shadow seam at the junction of the wall and the ceiling along the perimeter of the entire room, creating the effect of a suspended ceiling. It has a channel for installing an LED strip, up to 12 mm wide, which provides additional illumination of the room. It is additionally equipped with a 13 mm diffuser. Designed for plasterboard systems. Easy to install, which speeds up the installation process. Successfully complements modern design solutions.

### Main characteristics:

Manufacturer - Studio Segreto Country of manufacture - Italy Profile type Ceiling Height 51 mm, shadow seam 14,5 mm Length 3000 mm or 6000 mm