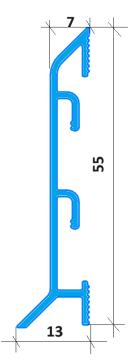

# HIDDEN SKIRTINTH

SGTR 009+ SGTR 009.1

The overhead plinth is aluminum with a height of 55 mm. The minimalist and modern design allows you to use it in a variety of styles. It is installed at the junction of the wall and the floor, covering the joint seam. Resistant to household chemicals and ultraviolet radiation. Main characteristics:

Manufacturer - Studio Segreto Country of manufacture - Italy Profile type - for the floor Height 62 mm, seam 35 mm Length 3000 mm or 6000 mm