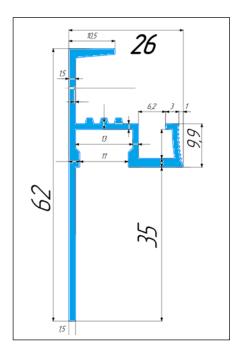

# HIDDEN SKIRTINTH SGTR 004

Concealed plinth aluminum seam 35 mm. It is installed under plasterboard and has a channel for an LED strip with a width of up to 10 mm, which is closed by a light-diffusing lens. It is installed flush with the wall, perfectly separating it from the floor. Saves the useful area of the room and allows you to create the effect of hanging walls. It can be attached with self-tapping screws, glue or any other method convenient for you.

Main characteristics:
Manufacturer - Studio Segreto
Country of manufacture - Italy
Profile type - for the floor
Height 62 mm, seam 35 mm
Length 3000 mm or 6000 mm