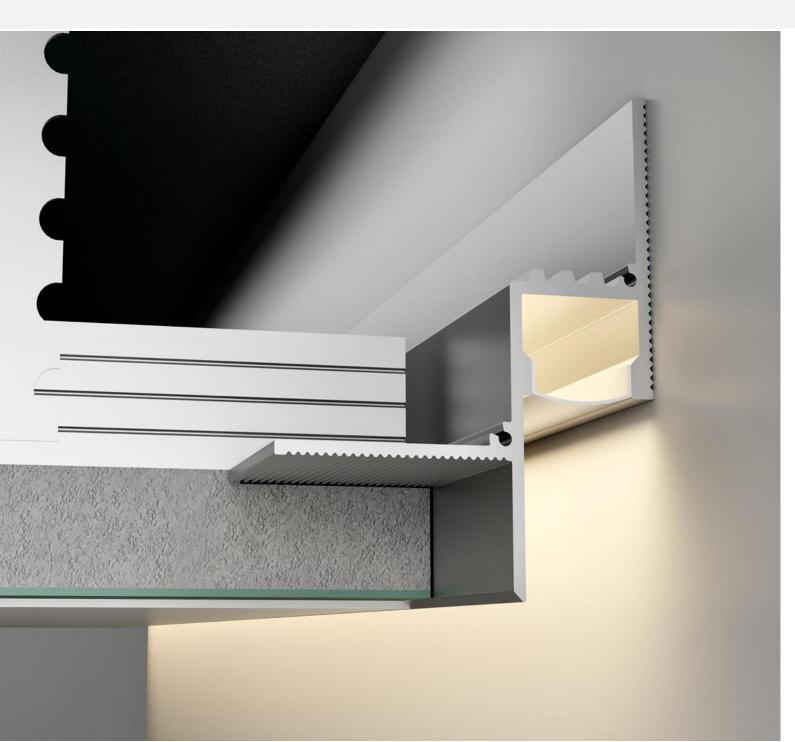

# SHADOW JOINT PROFIL SGTR 002

Shadow seam aluminum 14 mm profile for LED strip. It is used to create an even shadow seam at the junction of the wall and the ceiling along the perimeter of the entire room, creating the effect of a suspended ceiling. It has a channel for installing an LED strip, up to 12 mm wide, which provides additional illumination of the room. It is additionally equipped with a 13 mm diffuser. Designed for plasterboard systems. Easy to install, which speeds up the installation process. Successfully complements modern design solutions.

### Main characteristics:

Manufacturer - Studio Segreto Country of manufacture - Italy Profile type Ceiling Height 51 mm, shadow seam 14,5 mm Length 3000 mm or 6000 mm