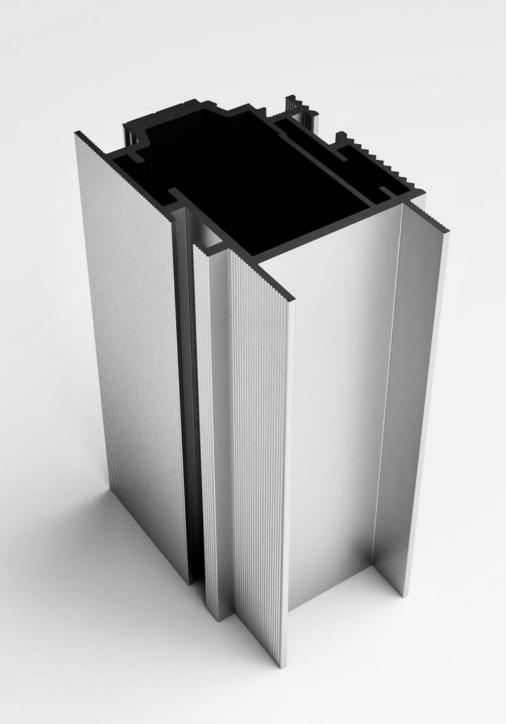

# ALUMINUM UNIVERSAL DOOR TRIM FOR ALL TYPES OF DOORS

### Main characteristics:

Manufacturer - Studio Segreto Country of manufacture - Italy Profile type- door trim Height 29,6 mm, width 130 mm Length 3000 mm or 6000 mm