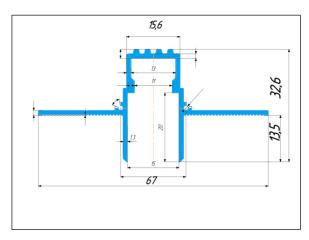

# SHADOW JOINT PROFIL SGTR 003

Shadow seam aluminum profile 15 mm separable for LED strip. It is used to create chiaroscuro seams on a flat part of the ceiling or wall, dividing it into visual parts. It has a channel for installing an LED strip, up to 12 mm wide, which provides additional illumination of the room. It is additionally equipped with a 13 mm diffuser. Designed for plasterboard systems. Easy to install, which speeds up the installation process. Successfully complements modern design solutions.

Main characteristics:
Manufacturer - Studio Segreto
Country of manufacture - Italy
Profile type Ceiling
Height 32,6 mm, seam 15 mm
Length 3000 mm or 6000 mm