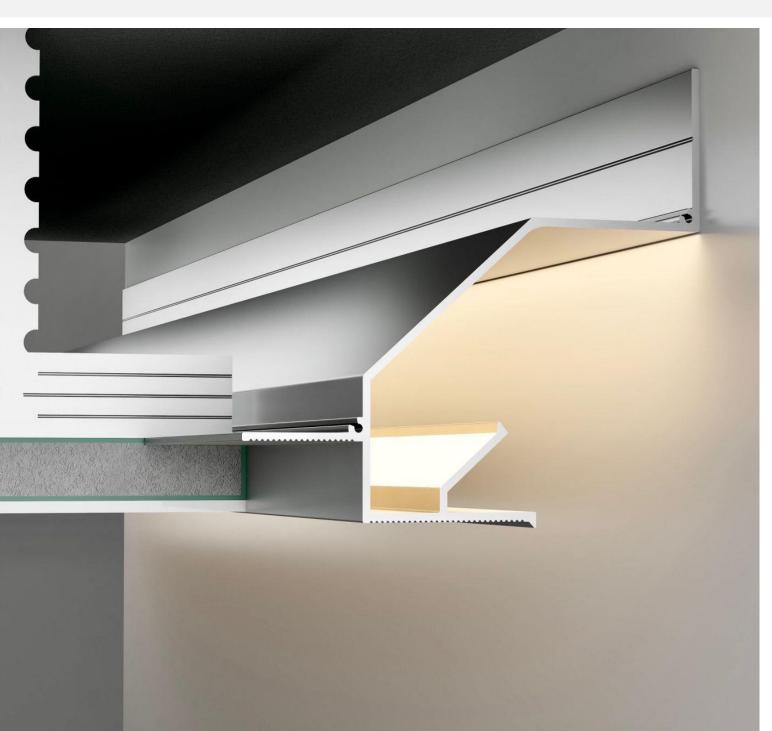

# SHADOW JOINT PROFIL SGTR 014

The shadow seam profile is used to create an even shadow seam at the junction of the wall and the ceiling along the perimeter of the entire room, creating the effect of a suspended ceiling. Resistant to household chemicals and ultraviolet radiation. It can also be installed as a plinth of a shadow seam. Designed for plasterboard systems. Easy to install, which speeds up the installation process. It has a channel for installing an LED

Main characteristics:
Manufacturer - Studio Segreto
Country of manufacture - Italy
Profile type ceiling and floor
Height 15 mm, shadow seam 40 mm
Length 3000 mm or 6000 mm

# UNIVERSAL SHADOW JOINT PROFILE FOR CEILING AND FLOOR

The shadow seam profile is used to create an even shadow seam at the junction of the wall and the ceiling along the perimeter of the entire room, creating the effect of a suspended ceiling. Resistant to household chemicals and ultraviolet radiation. It can also be installed as a plinth of a shadow seam. Designed for plasterboard systems. Easy to install, which speeds up the installation process. It has a channel for installing an LED