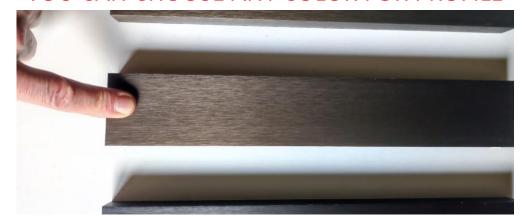

Works space for busines

**Creation of aluminum products** 

Production and Dellvery

MATERIALS FOR INTERIOR DESIGN AND CONSTRUCTION MARKET

STUDIO SEGRETO



We know how to create Aluminum products!

Always high-quality materials MADE IN ITALY!



powder painting, color anodizing, polishing, custom color selection!





# WE SEND GOODS TO ANYWHERE IN THE WORLD



# **AUTOMATED PRODUCTION**



YOU CAN CHOOSE ANY COLOR FOR PROFILE



# UNIVERSAL SHADOW JOINT PROFILE FOR CEILING AND FLOOR LED 5 40

# SHADOW JOINT PROFIL SGTR 014

The shadow seam profile is used to create an even shadow seam at the junction of the wall and the ceiling along the perimeter of the entire room, creating the effect of a suspended ceiling. Resistant to household chemicals and ultraviolet radiation. It can also be installed as a plinth of a shadow seam. Designed for plasterboard systems. Easy to install, which speeds up the installation process. It has a channel for installing an LED

Main characteristics:
Manufacturer - Studio Segreto
Country of manufacture - Italy
Profile type ceiling and floor
Height 15 mm, shadow seam 40 mm
Length 3000 mm or 6000 mm



# UNIVERSAL SHADOW JOINT PROFILE FOR CEILING AND FLOOR



The shadow seam profile is us