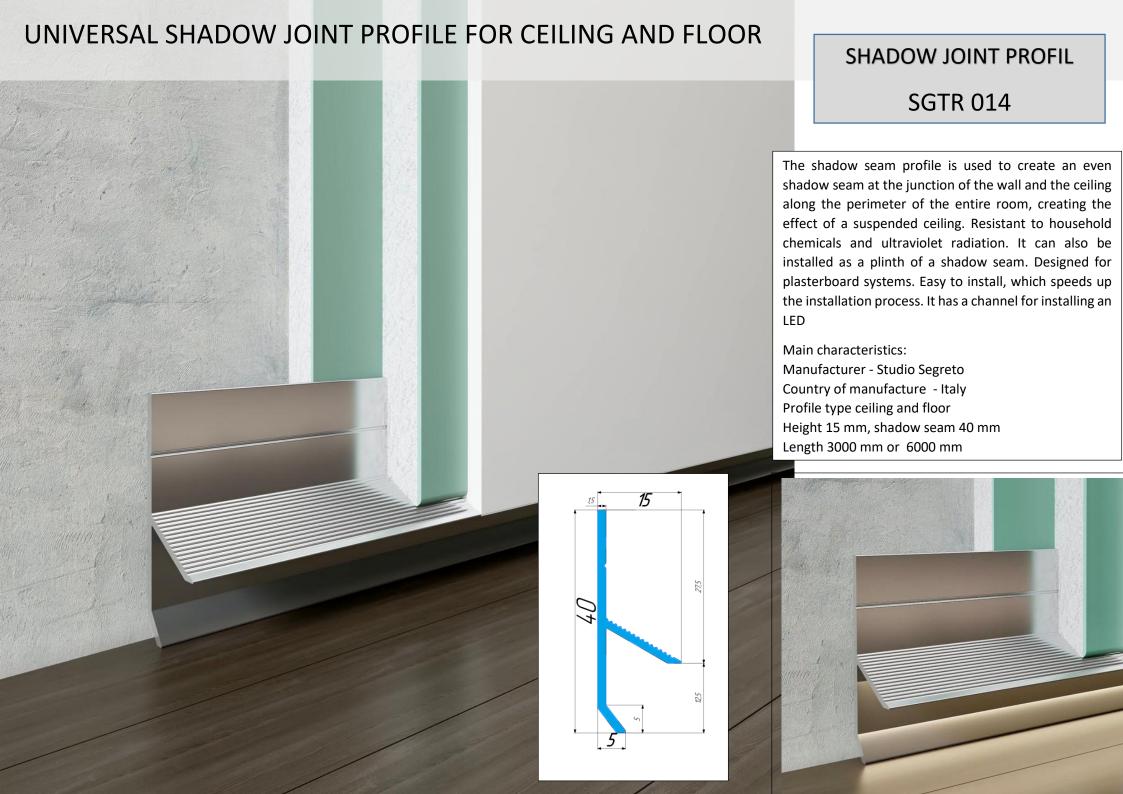

# SHADOW JOINT PROFIL SGTR 014

The shadow seam profile is used to create an even shadow seam at the junction of the wall and the ceiling along the perimeter of the entire room, creating the effect of a suspended ceiling. Resistant to household chemicals and ultraviolet radiation. It can also be installed as a plinth of a shadow seam. Designed for plasterboard systems. Easy to install, which speeds up the installation process. It has a channel for installing an LED

Main characteristics:
Manufacturer - Studio Segreto
Country of manufacture - Italy
Profile type ceiling and floor
Height 15 mm, shadow seam 40 mm
Length 3000 mm or 6000 mm

# UNIVERSAL SHADOW JOINT PROFILE FOR CEILING AND FLOOR

The shadow seam profile is used to create an even shadow seam at the junction of the wall and the ceiling along the perimeter of the entire room, creating the effect of a suspended ceiling. Resistant to household chemicals and ultraviolet radiation. It can also be installed as a plinth of a shadow seam. Designed for plasterboard systems. Easy to install, which speeds up the installation process. It has a channel for installing an LED