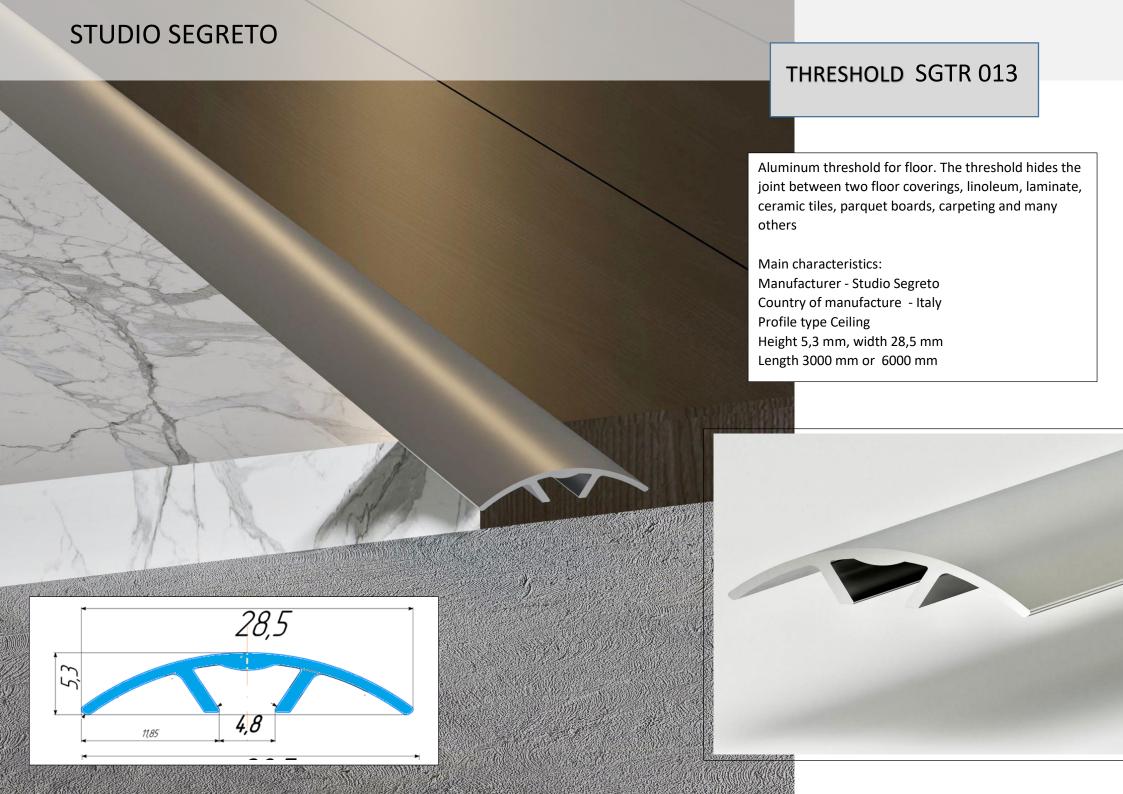

# SHADOW JOINT PROFIL SGTR 001

Shadow seam aluminum profile 30 mm under the LED strip. It is used to create an even shadow seam at the junction of the wall and the ceiling along the perimeter of the entire room, creating the effect of a suspended ceiling. It has a channel for installing an LED strip, up to 14 mm wide, which provides additional illumination of the room. Designed for plasterboard systems. Easy to install, which speeds up the installation process.

Main characteristics:

Manufacturer - Studio Segreto Country of manufacture - Italy Profile type Ceiling Height 74 mm, shadow seam 30 mm Length 3000 mm or 6000 mm