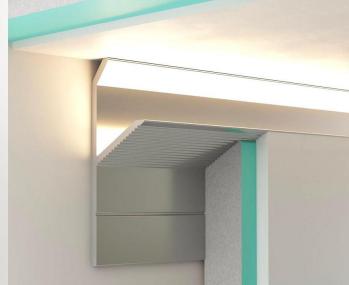

# UNIVERSAL SHADOW JOINT PROFILE FOR CEILING AND FLOOR LED 5 40

# SHADOW JOINT PROFIL SGTR 014

The shadow seam profile is used to create an even shadow seam at the junction of the wall and the ceiling along the perimeter of the entire room, creating the effect of a suspended ceiling. Resistant to household chemicals and ultraviolet radiation. It can also be installed as a plinth of a shadow seam. Designed for plasterboard systems. Easy to install, which speeds up the installation process. It has a channel for installing an LED

Main characteristics:
Manufacturer - Studio Segreto
Country of manufacture - Italy
Profile type ceiling and floor
Height 15 mm, shadow seam 40 mm
Length 3000 mm or 6000 mm