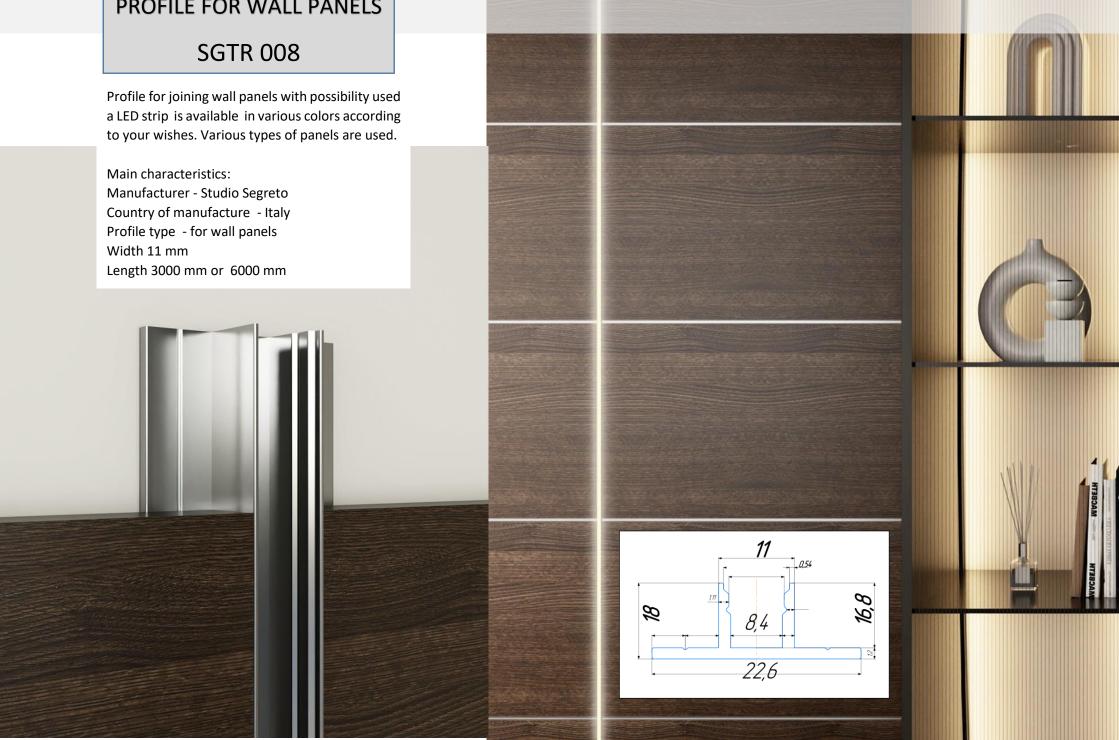

effect of hanging walls. It can be attached with self-tapping screws, glue or any other method convenient for you.

Main characteristics:
Manufacturer - Studio Segreto
Country of manufacture - Italy
Profile type - for the floor
Height 62 mm, seam 35 mm
Length 3000 mm or 6000 mm



# SGTR 009.1 **SGTR 009**

# HIDDEN SKIRTINTH

SGTR 009+ SGTR 009.1

The overhead plinth is aluminum with a height of 55 mm. The minimalist and modern design allows you to use it in a variety of styles. It is installed at the junction of the wall and the floor, covering the joint seam. Resistant to household chemicals and ultraviolet radiation. Main characteristics:

Manufacturer - Studio Segreto Country of manufacture - Italy Profile type - for the floor Height 62 mm, seam 35 mm Length 3000 mm or 6000 mm















# ALUMINUM UNIVERSAL DOOR TRIM FOR ALL TYPES OF DOORS



### **COLOR TO CHOICE**

powder painting, color anodizing, polishing, custom color

### Main characteristics:

Manufacturer - Studio Segreto Country of manufacture - Italy Profile type- door trim Height 29,6 mm, width 130 mm Length 3000 mm or 6000 mm





# 110% MADE IN ITALY



### WWW.STUDIOSEGRETO.COM

EMAIL: STUDIOSEGRETO.COM@GMAIL.COM