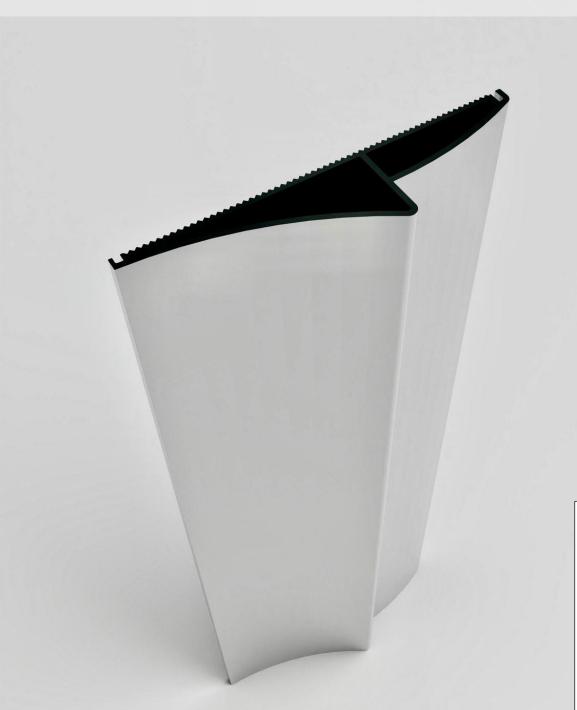

# ALUMINUM UNIVERSAL DOOR TRIM FOR ALL TYPES OF DOORS

### Main characteristics:

Manufacturer - Studio Segreto Country of manufacture - Italy Profile type- door trim Height 29,6 mm, width 130 mm Length 3000 mm or 6000 mm