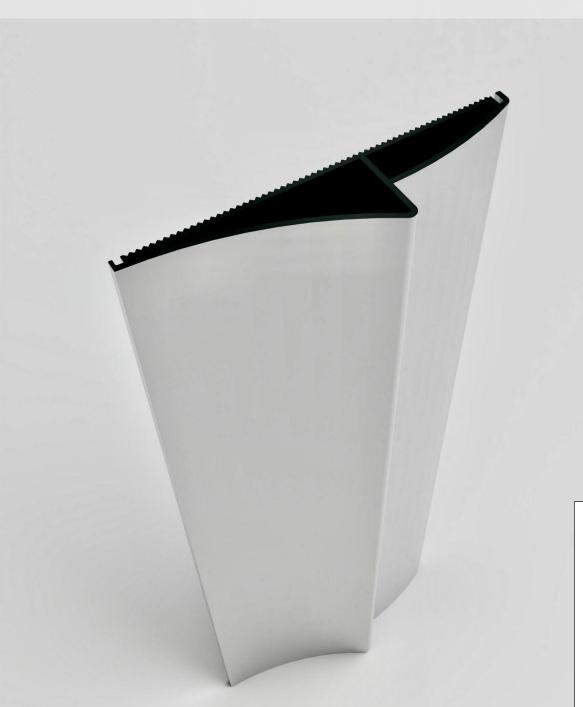

# ALUMINUM UNIVERSAL DOOR TRIM FOR ALL TYPES OF DOORS

### **COLOR TO CHOICE**

powder painting, color anodizing, polishing, custom color

Main characteristics:

Manufacturer - Studio Segreto Country of manufacture - Italy Profile type- door trim Height 29,6 mm, width 130 mm Length 3000 mm or 6000 mm