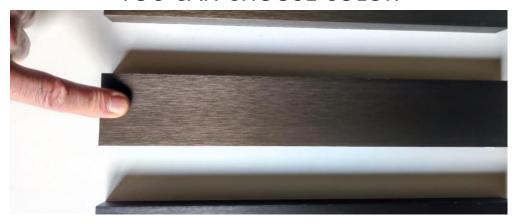

## **STUDIO SEGRETO**

SILVER, BRONZE, BRUSHED BRONZE, MATT CROME, NIKEL, SAMPAGNE, SATIN NIKES, BRASS, BLACK

### **COLOR TO CHOICE**

powder painting, color anodizing, polishing, custom color

Main characteristics:

Manufacturer - Studio Segreto Country of manufacture - Italy Profile type- door trim Height 29,6 mm, width 130 mm Length 3000 mm or 6000 mm