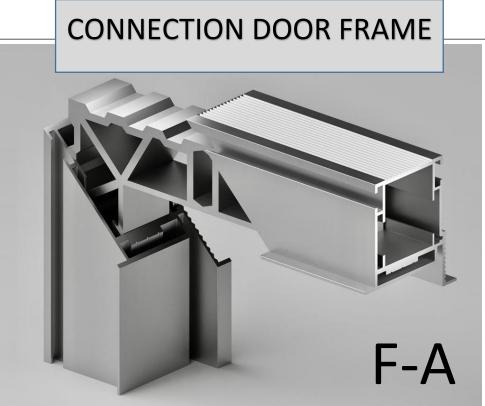

## **CONNECTION DOOR FRAME + DOOR LEAF IN A FEW MINUTES**

110% MADE IN ITALY

RELIABILITY OF ALL CONNECTING ELEMENTS + SPEED OF ASSEMBLY ALLOWING YOU TO PRODUCE DOORS OF IDEAL GEOMETRY WITH A HEIGHT ABOVE 3 METERS USING ALMOST ALL DECORATIVE MATERIALS THAT ARE AVAILABLE ON THE MARKET

#### **SET DOOR FRAME**

- door frame profile
- connecting corners
- box seal black or gray
- optional hidden hinges 3D
- optional magnetic locks

#### **SET DOOR LEAF**

- door leaf profile
- connecting corners
- decorative profile of the door leaf
- optional hidden hinges 3D
- optional magnetic locks

optionally it is possible to cut and mill the profile to the