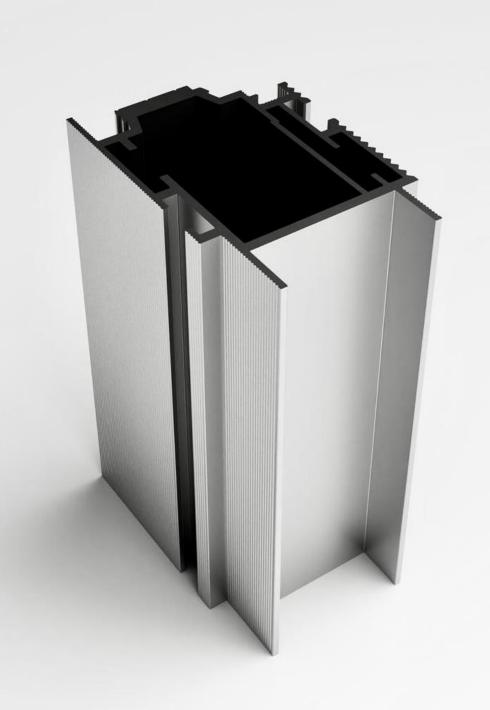

## **CONNECTION DOOR FRAME + DOOR LEAF IN A FEW MINUTES**

110% MADE IN ITALY

RELIABILITY OF ALL CONNECTING ELEMENTS + SPEED OF ASSEMBLY ALLOWING YOU TO PRODUCE DOORS OF IDEAL GEOMETRY WITH A HEIGHT ABOVE 3 METERS USING ALMOST ALL DECORATIVE MATERIALS THAT ARE AVAILABLE ON THE MARKET

#### **SET DOOR FRAME**

- door frame profile
- connecting corners
- box seal black or gray
- optional hidden hinges 3D
- optional magnetic locks

#### **SET DOOR LEAF**

- door leaf profile
- connecting corners
- decorative profile of the door leaf
- optional hidden hinges 3D
- optional magnetic locks

optionally it is possible to cut and mill the profile to the