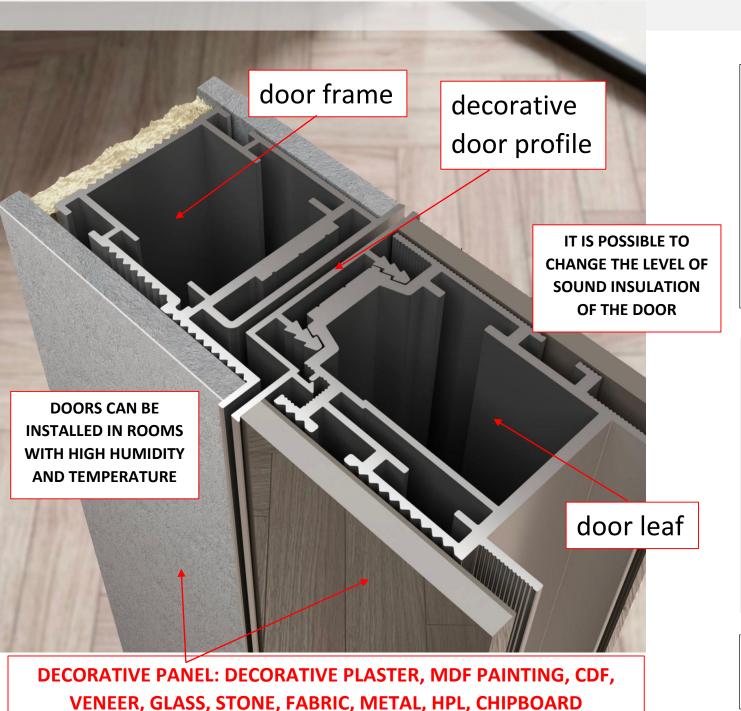

## **AUTOMATED PRODUCTION**

YOU CAN CHOOSE COLOR

SET OF PROFILES FOR THE PRODUCTION OF INTERIOR DOORS

**SECRET DOORS +** DOORS WITH PLATBAND

THE STRUCTURE OF PROFILES DOOR FRAME AND DOOR LEAF ALLOWS THE PRODUCTION OF INTERIOR DOORS WITH VARIOUS FINISHES DESIGN: PAINTING, VENEER, GLASS, STONE, FABRIC, METAL, HPL, AND OTHER

THE HEIGHT OF THE DOOR CAN BE MORE THAN 3 METERS LIMITED ONLY TO HEIGHT DECORATIVE COVERING AND BY LOAD ON DOOR HINGES

PLATE MATERIALS.

UNIVERSAL PROFILE FOR EXTERNAL AND INTERNAL OPENING

STUDIO SEGRETO

AND OTHER PLATE MATERIALS

#### **SET DOOR FRAME**

- door frame profile
- connecting corners
- box seal black or gray
- optional hidden hinges 3D
- optional magnetic locks

#### **SET DOOR LEAF**

- door leaf profile
- connecting corners
- decorative profile of the door leaf
- optional hidden hinges 3D
- optional magnetic locks

optionally it is possible to cut and mill the profile to the