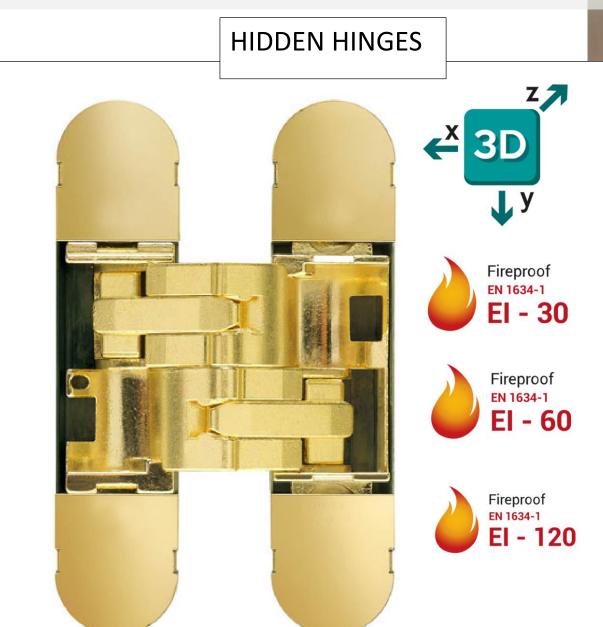

#### **SET DOOR FRAME**

- door frame profile
- connecting corners
- box seal black or gray
- optional hidden hinges 3D
- optional magnetic locks

#### **SET DOOR LEAF**

- door leaf profile
- connecting corners
- decorative profile of the door leaf
- optional hidden hinges 3D
- optional magnetic locks

optionally it is possible to cut and mill the profile to the