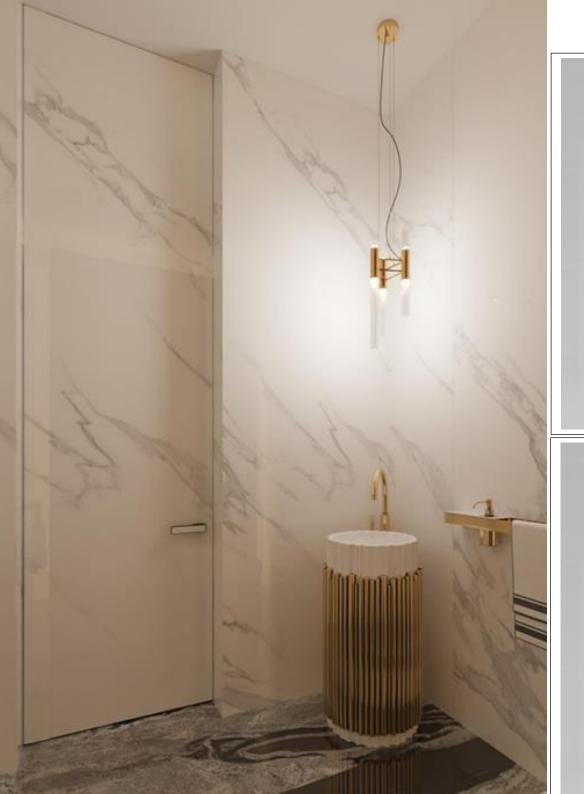

## **AUTOMATED PRODUCTION**

YOU CAN CHOOSE COLOR

SET OF PROFILES FOR THE PRODUCTION OF INTERIOR DOORS

**SECRET DOORS +** DOORS WITH PLATBAND

THE STRUCTURE OF PROFILES DOOR FRAME AND DOOR LEAF ALLOWS THE PRODUCTION OF INTERIOR DOORS WITH VARIOUS FINISHES DESIGN: PAINTING, VENEER, GLASS, STONE, FABRIC, METAL, HPL, AND OTHER

THE HEIGHT OF THE DOOR CAN BE MORE THAN 3 METERS LIMITED ONLY TO HEIGHT DECORATIVE COVERING AND BY LOAD ON DOOR HINGES

PLATE MATERIALS.

UNIVERSAL PROFILE FOR EXTERNAL AND INTERNAL OPENING

STUDIO SEGRETO