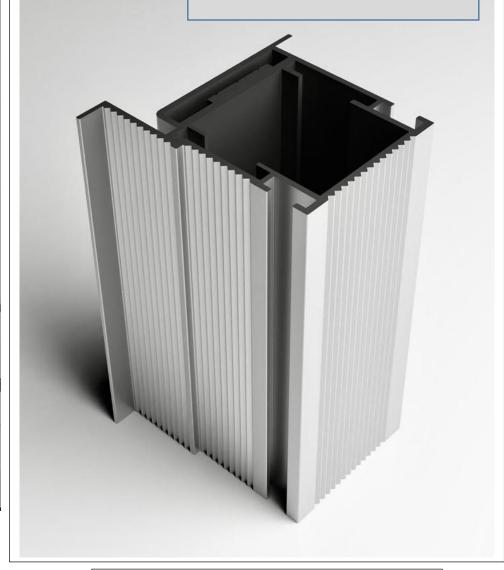

## **AUTOMATED PRODUCTION**

YOU CAN CHOOSE COLOR

SET OF PROFILES FOR THE PRODUCTION OF INTERIOR DOORS

**SECRET DOORS +** DOORS WITH PLATBAND

THE STRUCTURE OF PROFILES DOOR FRAME AND DOOR LEAF ALLOWS THE PRODUCTION OF INTERIOR DOORS WITH VARIOUS FINISHES DESIGN: PAINTING, VENEER, GLASS, STONE, FABRIC, METAL, HPL, AND OTHER

THE HEIGHT OF THE DOOR CAN BE MORE THAN 3 METERS LIMITED ONLY TO HEIGHT DECORATIVE COVERING AND BY LOAD ON DOOR HINGES

PLATE MATERIALS.

UNIVERSAL PROFILE FOR EXTERNAL AND INTERNAL OPENING

STUDIO SEGRETO