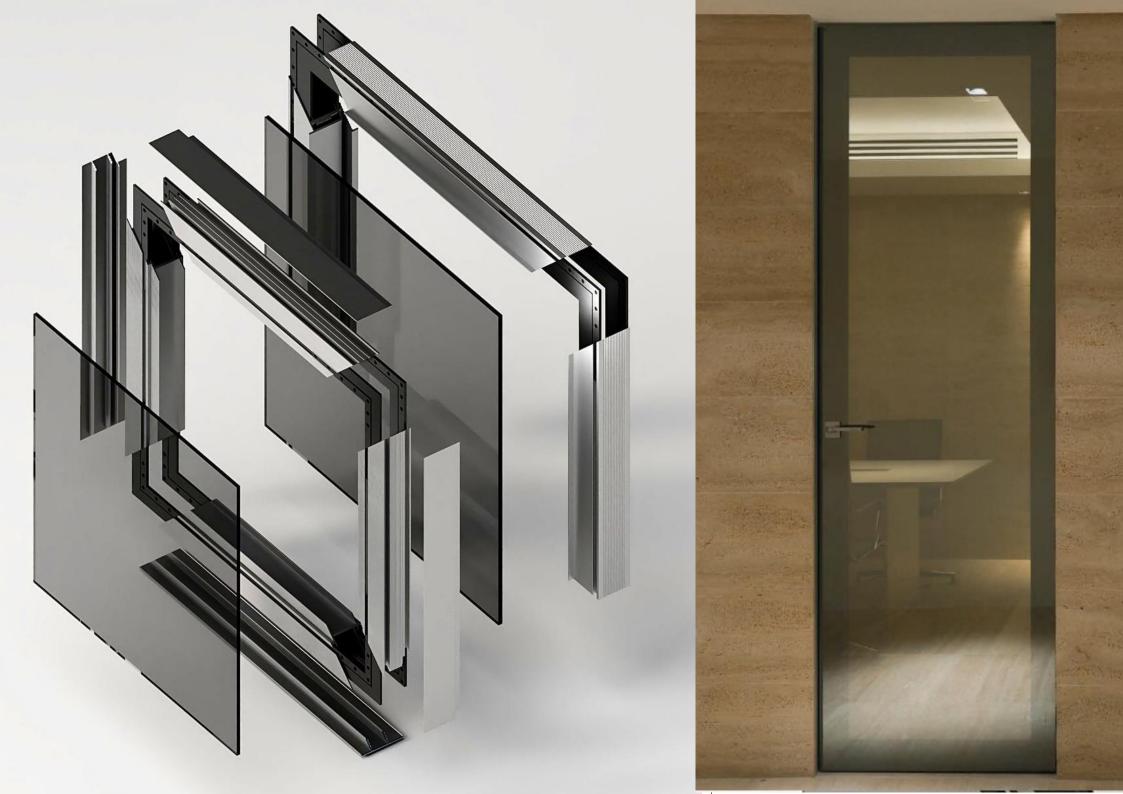

## **AUTOMATED PRODUCTION**

YOU CAN CHOOSE COLOR

SET OF PROFILES FOR THE PRODUCTION OF INTERIOR DOORS

**SECRET DOORS +** DOORS WITH PLATBAND

THE STRUCTURE OF PROFILES DOOR FRAME AND DOOR LEAF ALLOWS THE PRODUCTION OF INTERIOR DOORS WITH VARIOUS FINISHES DESIGN: PAINTING, VENEER, GLASS, STONE, FABRIC, METAL, HPL, AND OTHER

THE HEIGHT OF THE DOOR CAN BE MORE THAN 3 METERS LIMITED ONLY TO HEIGHT DECORATIVE COVERING AND BY LOAD ON DOOR HINGES

PLATE MATERIALS.

UNIVERSAL PROFILE FOR EXTERNAL AND INTERNAL OPENING

STUDIO SEGRETO

## **CONNECTION DOOR FRAME + DOOR LEAF IN A FEW MINUTES**

110% MADE IN ITALY

RELIABILITY OF ALL CONNECTING ELEMENTS + SPEED OF ASSEMBLY ALLOWING YOU TO PRODUCE DOORS OF IDEAL GEOMETRY WITH A HEIGHT ABOVE 3 METERS USING ALMOST ALL DECORATIVE MATERIALS THAT ARE AVAILABLE ON THE MARKET