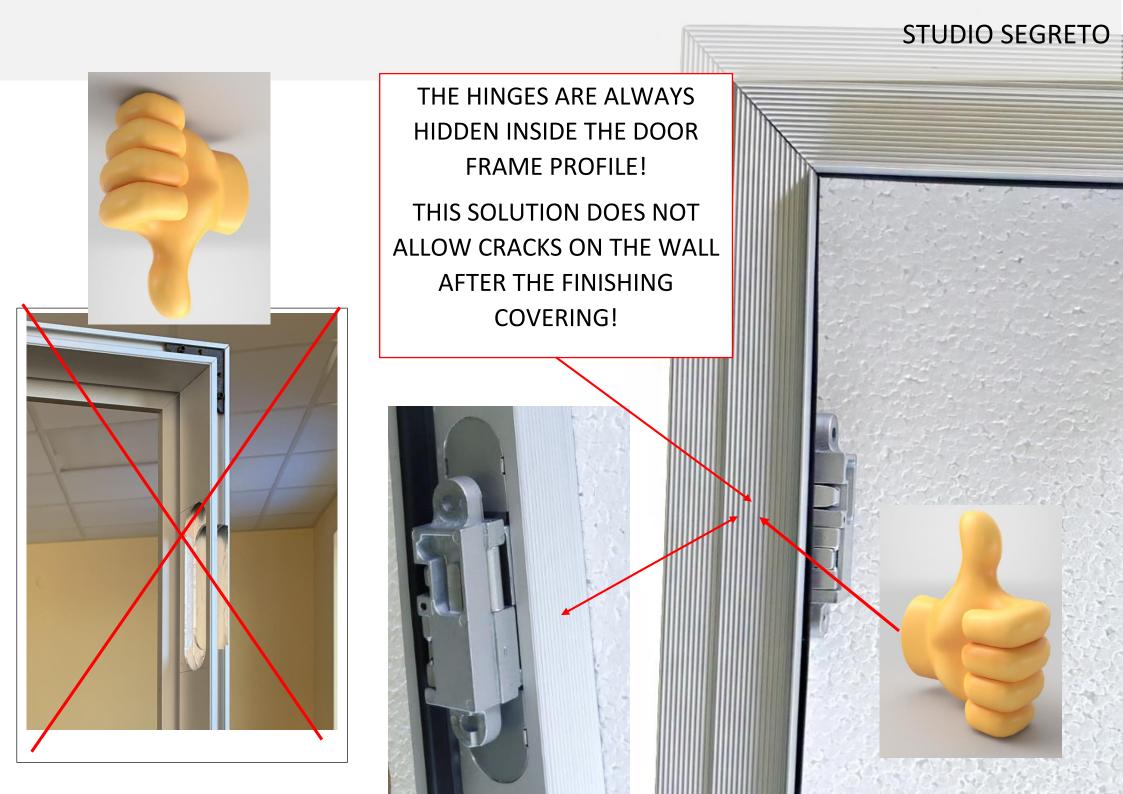

## **CONNECTION DOOR FRAME + DOOR LEAF IN A FEW MINUTES**

110% MADE IN ITALY

RELIABILITY OF ALL CONNECTING ELEMENTS + SPEED OF ASSEMBLY ALLOWING YOU TO PRODUCE DOORS OF IDEAL GEOMETRY WITH A HEIGHT ABOVE 3 METERS USING ALMOST ALL DECORATIVE MATERIALS THAT ARE AVAILABLE ON THE MARKET

#### **SET DOOR FRAME**

- door frame profile
- connecting corners
- box seal black or gray
- optional hidden hinges 3D
- optional magnetic locks

#### **SET DOOR LEAF**

- door leaf profile
- connecting corners
- decorative profile of the door leaf
- optional hidden hinges 3D
- optional magnetic locks

optionally it is possible to cut and mill the profile to the