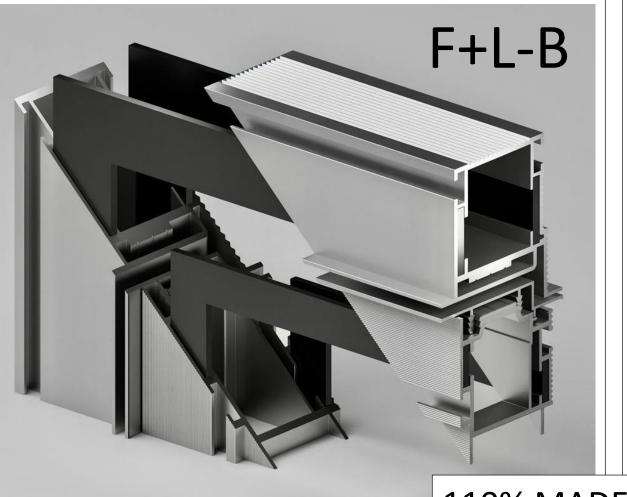

## **CONNECTION DOOR FRAME + DOOR LEAF IN A FEW MINUTES**

110% MADE IN ITALY

RELIABILITY OF ALL CONNECTING ELEMENTS + SPEED OF ASSEMBLY ALLOWING YOU TO PRODUCE DOORS OF IDEAL GEOMETRY WITH A HEIGHT ABOVE 3 METERS USING ALMOST ALL DECORATIVE MATERIALS THAT ARE AVAILABLE ON THE MARKET

#### **SET DOOR FRAME**

- door frame profile
- connecting corners
- box seal black or gray
- optional hidden hinges 3D
- optional magnetic locks

#### **SET DOOR LEAF**

- door leaf profile
- connecting corners
- decorative profile of the door leaf
- optional hidden hinges 3D
- optional magnetic locks

optionally it is possible to cut and mill the profile to the