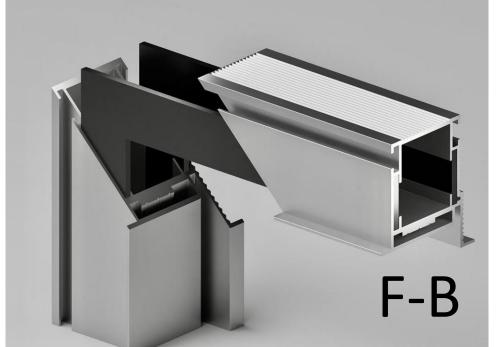

## **CONNECTION DOOR FRAME + DOOR LEAF IN A FEW MINUTES**

110% MADE IN ITALY

RELIABILITY OF ALL CONNECTING ELEMENTS + SPEED OF ASSEMBLY ALLOWING YOU TO PRODUCE DOORS OF IDEAL GEOMETRY WITH A HEIGHT ABOVE 3 METERS USING ALMOST ALL DECORATIVE MATERIALS THAT ARE AVAILABLE ON THE MARKET

#### **SET DOOR FRAME**

- door frame profile
- connecting corners
- box seal black or gray
- optional hidden hinges 3D
- optional magnetic locks

#### **SET DOOR LEAF**

- door leaf profile
- connecting corners
- decorative profile of the door leaf
- optional hidden hinges 3D
- optional magnetic locks

optionally it is possible to cut and mill the profile to the