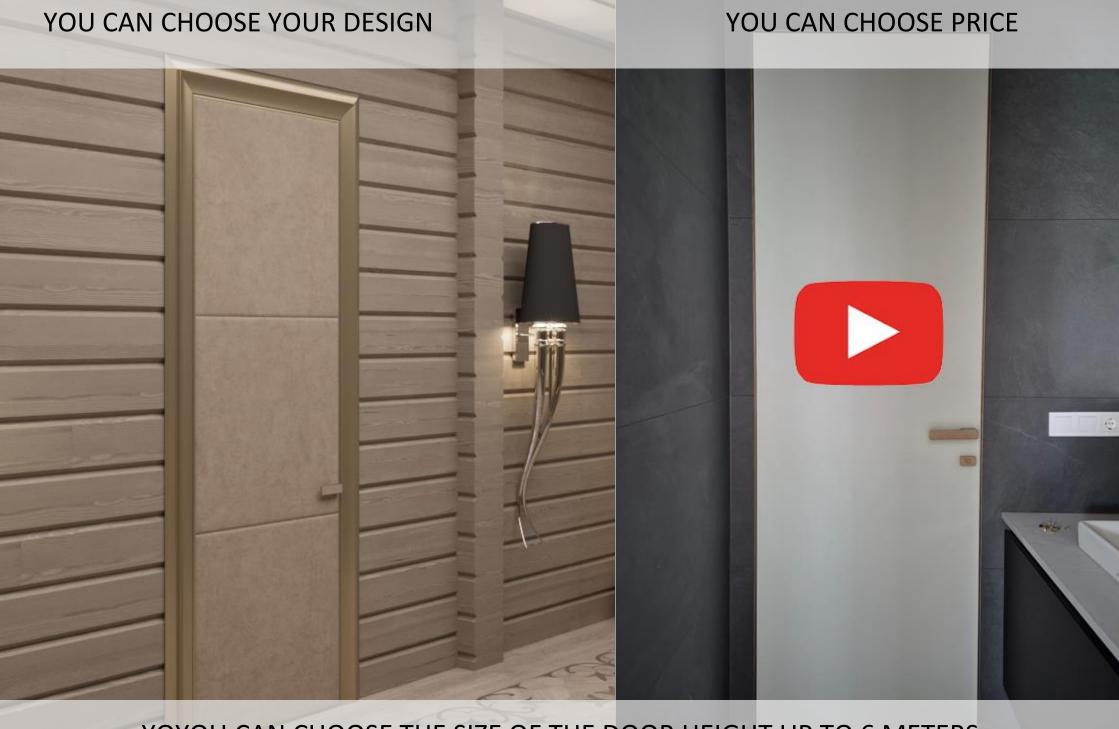

## **AUTOMATED PRODUCTION**

YOU CAN CHOOSE COLOR

SET OF PROFILES FOR THE PRODUCTION OF INTERIOR DOORS

**SECRET DOORS +** DOORS WITH PLATBAND

THE STRUCTURE OF PROFILES DOOR FRAME AND DOOR LEAF ALLOWS THE PRODUCTION OF INTERIOR DOORS WITH VARIOUS FINISHES DESIGN: PAINTING, VENEER, GLASS, STONE, FABRIC, METAL, HPL, AND OTHER

THE HEIGHT OF THE DOOR CAN BE MORE THAN 3 METERS LIMITED ONLY TO HEIGHT DECORATIVE COVERING AND BY LOAD ON DOOR HINGES

PLATE MATERIALS.

UNIVERSAL PROFILE FOR EXTERNAL AND INTERNAL OPENING

STUDIO SEGRETO

YOYOU CAN CHOOSE THE SIZE OF THE DOOR HEIGHT UP TO 6 METERS