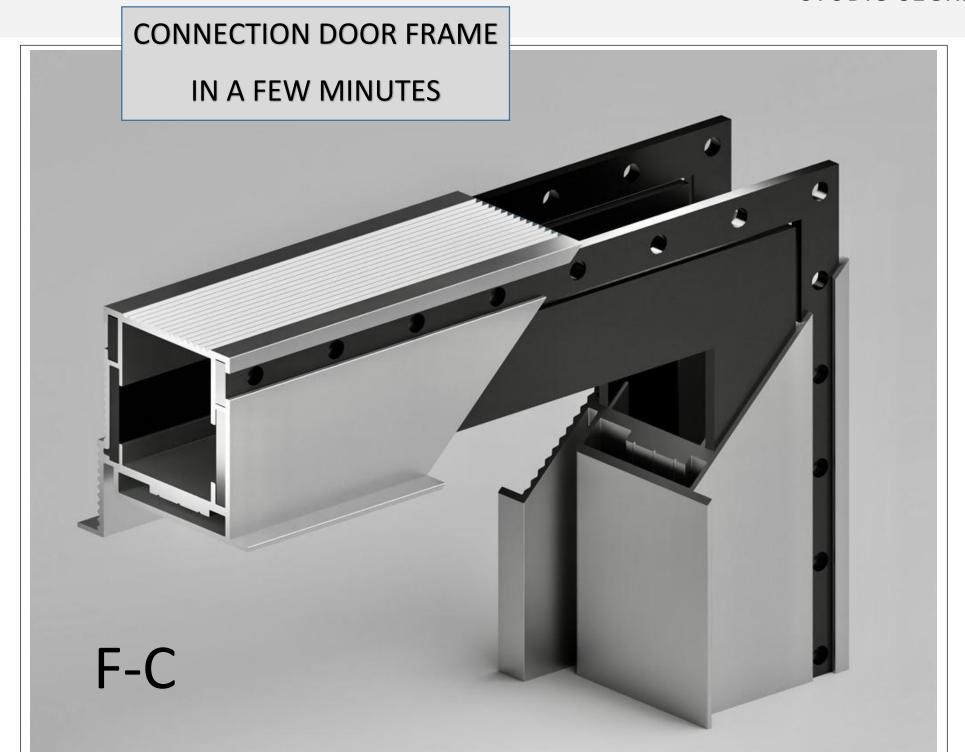

## **CONNECTION DOOR FRAME + DOOR LEAF IN A FEW MINUTES**

110% MADE IN ITALY

RELIABILITY OF ALL CONNECTING ELEMENTS + SPEED OF ASSEMBLY ALLOWING YOU TO PRODUCE DOORS OF IDEAL GEOMETRY WITH A HEIGHT ABOVE 3 METERS USING ALMOST ALL DECORATIVE MATERIALS THAT ARE AVAILABLE ON THE MARKET

#### **SET DOOR FRAME**

- door frame profile
- connecting corners
- box seal black or gray
- optional hidden hinges 3D
- optional magnetic locks

#### **SET DOOR LEAF**

- door leaf profile
- connecting corners
- decorative profile of the door leaf
- optional hidden hinges 3D
- optional magnetic locks

optionally it is possible to cut and mill the profile to the