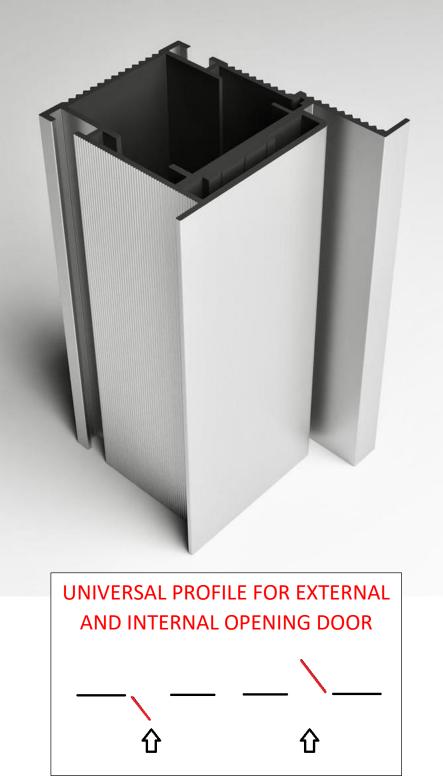

THE HEIGHT OF THE DOOR CAN BE MORE THAN 3 METERS LIMITED ONLY TO HEIGHT DECORATIVE COVERING AND BY LOAD ON DOOR HINGES

PLATE MATERIALS.

UNIVERSAL PROFILE FOR EXTERNAL AND INTERNAL OPENING

STUDIO SEGRETO