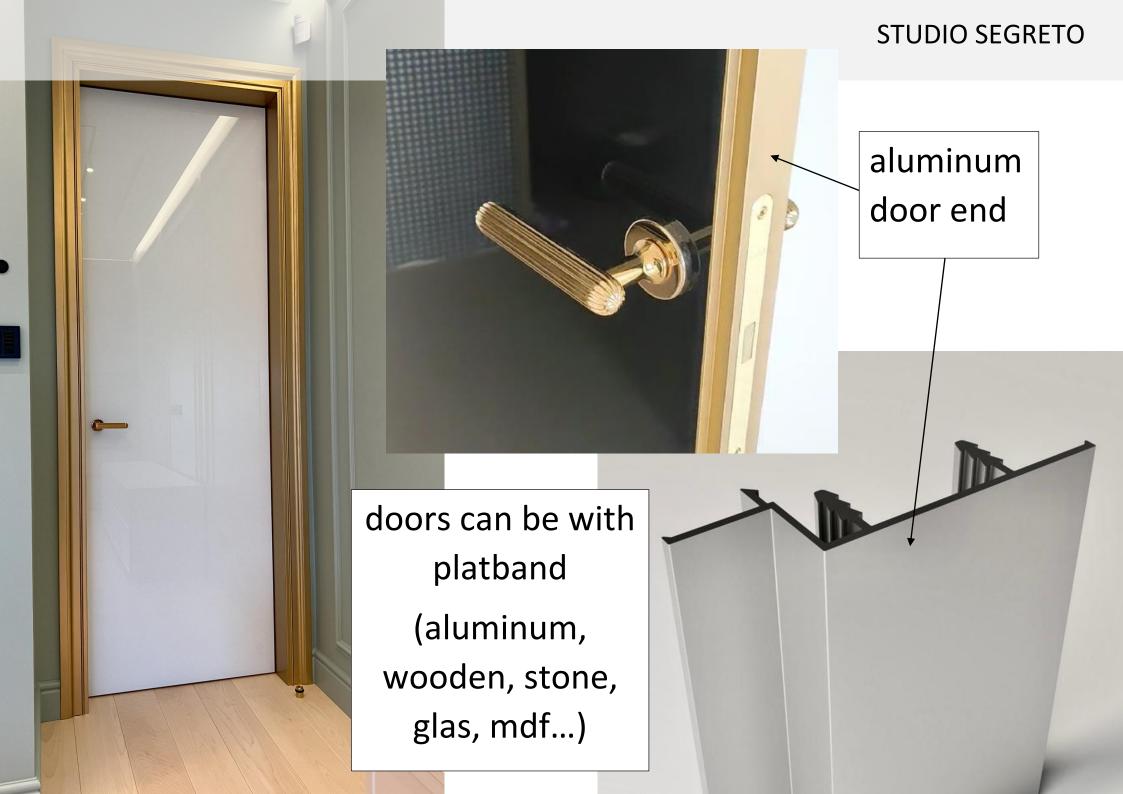

## **STUDIO SEGRETO**

SILVER, BRONZE, BRUSHED BRONZE, MATT CROME, NIKEL, SAMPAGNE, SATIN NIKES, BRASS, BLACK

# ALUMINUM UNIVERSAL DOOR TRIM FOR ALL TYPES OF DOORS

### **COLOR TO CHOICE**

powder painting, color anodizing, polishing, custom color

Main characteristics:

Manufacturer - Studio Segreto Country of manufacture - Italy Profile type- door trim Height 29,6 mm, width 130 mm Length 3000 mm or 6000 mm