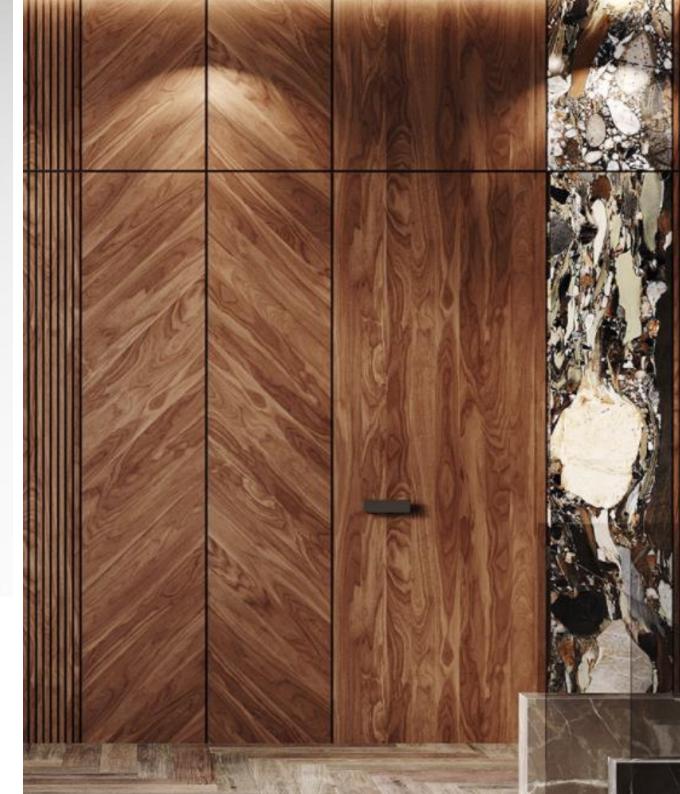

## **AUTOMATED PRODUCTION**

YOU CAN CHOOSE COLOR

SET OF PROFILES FOR THE PRODUCTION OF INTERIOR DOORS

**SECRET DOORS +** DOORS WITH PLATBAND

THE STRUCTURE OF PROFILES DOOR FRAME AND DOOR LEAF ALLOWS THE PRODUCTION OF INTERIOR DOORS WITH VARIOUS FINISHES DESIGN: PAINTING, VENEER, GLASS, STONE, FABRIC, METAL, HPL, AND OTHER

THE HEIGHT OF THE DOOR CAN BE MORE THAN 3 METERS LIMITED ONLY TO HEIGHT DECORATIVE COVERING AND BY LOAD ON DOOR HINGES

PLATE MATERIALS.

UNIVERSAL PROFILE FOR EXTERNAL AND INTERNAL OPENING

STUDIO SEGRETO