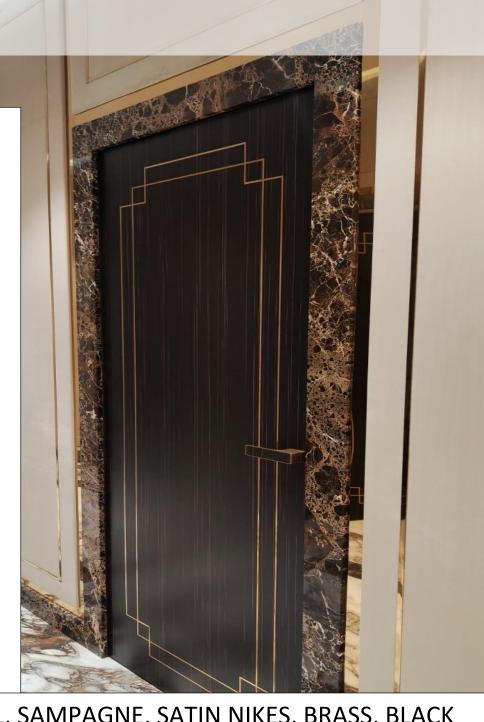

## **STUDIO SEGRETO**

SILVER, BRONZE, BRUSHED BRONZE, MATT CROME, NIKEL, SAMPAGNE, SATIN NIKES, BRASS, BLACK