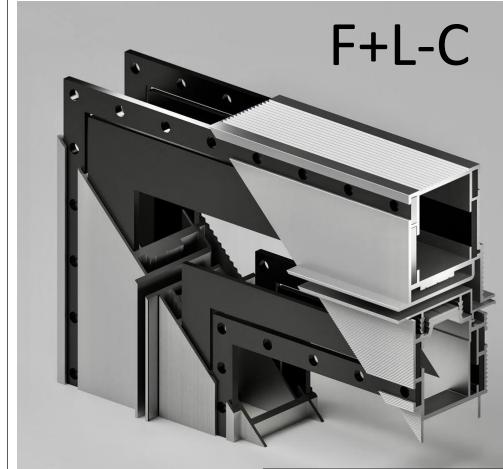

## **CONNECTION DOOR FRAME + DOOR LEAF IN A FEW MINUTES**

110% MADE IN ITALY

RELIABILITY OF ALL CONNECTING ELEMENTS + SPEED OF ASSEMBLY ALLOWING YOU TO PRODUCE DOORS OF IDEAL GEOMETRY WITH A HEIGHT ABOVE 3 METERS USING ALMOST ALL DECORATIVE MATERIALS THAT ARE AVAILABLE ON THE MARKET

#### **SET DOOR FRAME**

- door frame profile
- connecting corners
- box seal black or gray
- optional hidden hinges 3D
- optional magnetic locks

#### **SET DOOR LEAF**

- door leaf profile
- connecting corners
- decorative profile of the door leaf
- optional hidden hinges 3D
- optional magnetic locks

optionally it is possible to cut and mill the profile to the