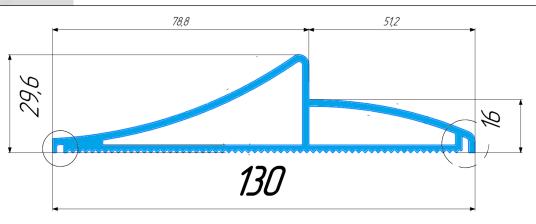

### **COLOR TO CHOICE**

powder painting, color anodizing, polishing, custom color

Main characteristics:

Manufacturer - Studio Segreto Country of manufacture - Italy Profile type- door trim Height 29,6 mm, width 130 mm Length 3000 mm or 6000 mm